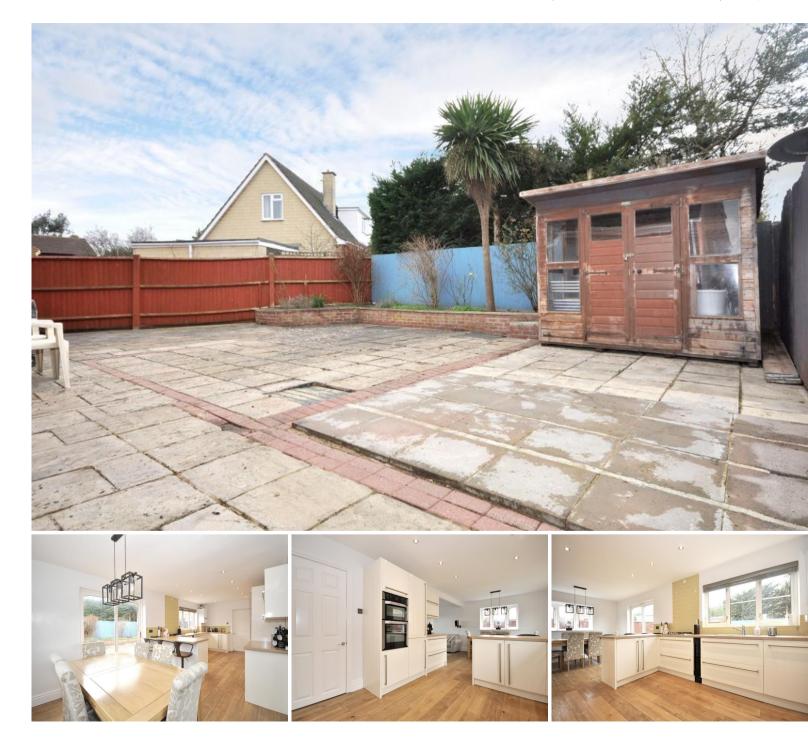

#### DESCRIPTION

Modern detached family home that has been comprehensively renovated by the current owner to create a contemporary styled open-plan living space on the ground floor with a superbly appointed kitchen / dining room, cosy living room with feature fireplace, useful utility room and downstairs cloakroom. Upstairs this lovely home offers four bedrooms, three of which are good size doubles and a smartly presented refitted shower room.

Externally there is ample off-road parking leading to the integral garage, whilst to the rear there is a low maintenance flag-stoned garden perfect for entertaining.

Ideally situated to the south of the town centre, the property offers good access to all the local amenities found in the town which is within a 1 mile walk. The Clarendon Academy, Trowbridge College and Grove Primary School are also found within a short walk, making the property an ideal choice as a family home. There is excellent access to local through routes with the nearby A363 leading to the south towards the A350, whilst commuters are well served with Trowbridge Rail Station (London Paddington) found just 1.1 miles to the north.