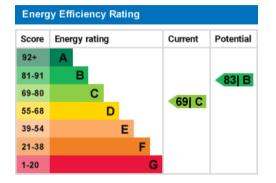

### ENERGY EFFICIENCY

Tenure: Freehold Local Authority: Wiltshire Council Council Tax Band: D EPC Rating: C Mains electricity, gas and water. Septic tank private drainage.