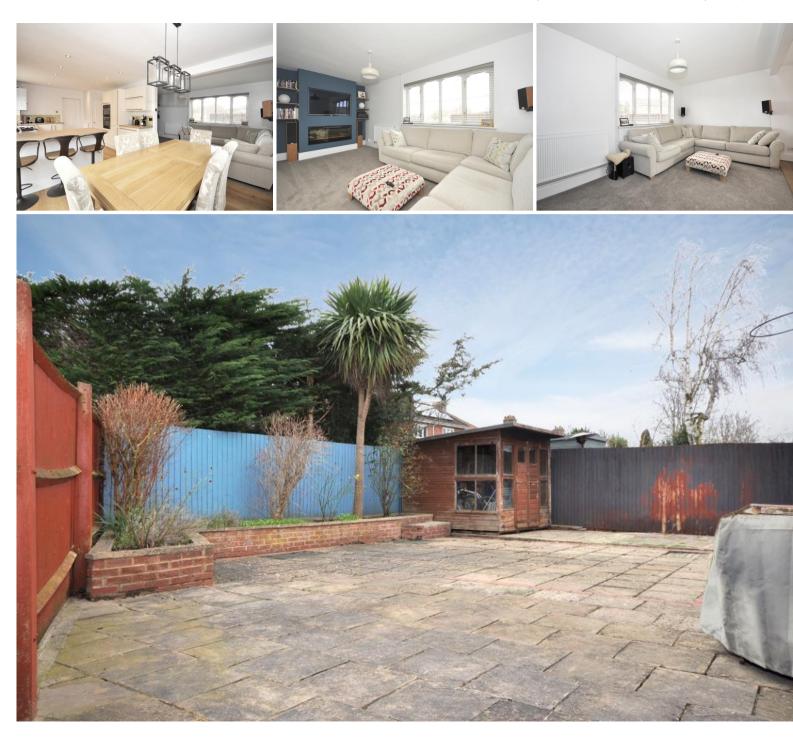

#### DESCRIPTION

Modern detached family home that has been comprehensively renovated by the current owner to create a contemporary styled open-plan living space on the ground floor with a superbly appointed kitchen / dining room, cosy living room with feature fireplace, useful utility room and downstairs cloakroom. Upstairs this lovely home offers four bedrooms, three of which are good size doubles and a smartly presented refitted shower room.

Externally there is ample off-road parking leading to the integral garage, whilst to the rear there is a low maintenance flag-stoned garden perfect for entertaining.

Ideally situated to the south of the town centre, the property offers good access to all the local amenities found in the town which is within a 1 mile walk. The Clarendon Academy, Trowbridge College and Grove Primary School are also found within a short walk, making the property an ideal choice as a family home. There is excellent access to local through routes with the nearby A363 leading to the south towards the A350, whilst commuters are well served with Trowbridge Rail Station (London Paddington) found just 1.1 miles to the north.