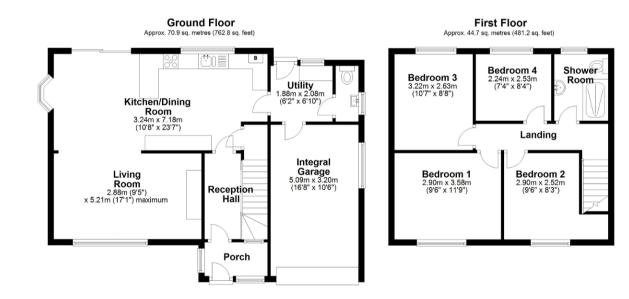

#### DESCRIPTION

Modern detached family home that has been comprehensively renovated by the current owner to create a contemporary styled open-plan living space on the ground floor with a superbly appointed kitchen / dining room, cosy living room with feature fireplace, useful utility room and downstairs cloakroom. Upstairs this lovely home offers four bedrooms, three of which are good size doubles and a smartly presented refitted shower room.

# **KEY FEATURES**

- Modern detached family home
- Open plan kitchen / dining room
- Utility room and separate WC
- Integral garage
- Low maintenance gardens
- Four bedrooms
- Living room
- Smartly presented shower room
- Extensive driveway parking
- Gas central heating and double glazed

# APPLEBY & TOWNEND

4D Broad Lane Farm Seend Melksham Wiltshire, SN126RJ

Tel:

01225 983 910 help@applebyandtownend.co.uk E-mail: Web: www.applebyandtownend.co.uk

Total area: approx. 115.6 sq. metres (1244.0 sq. feet)