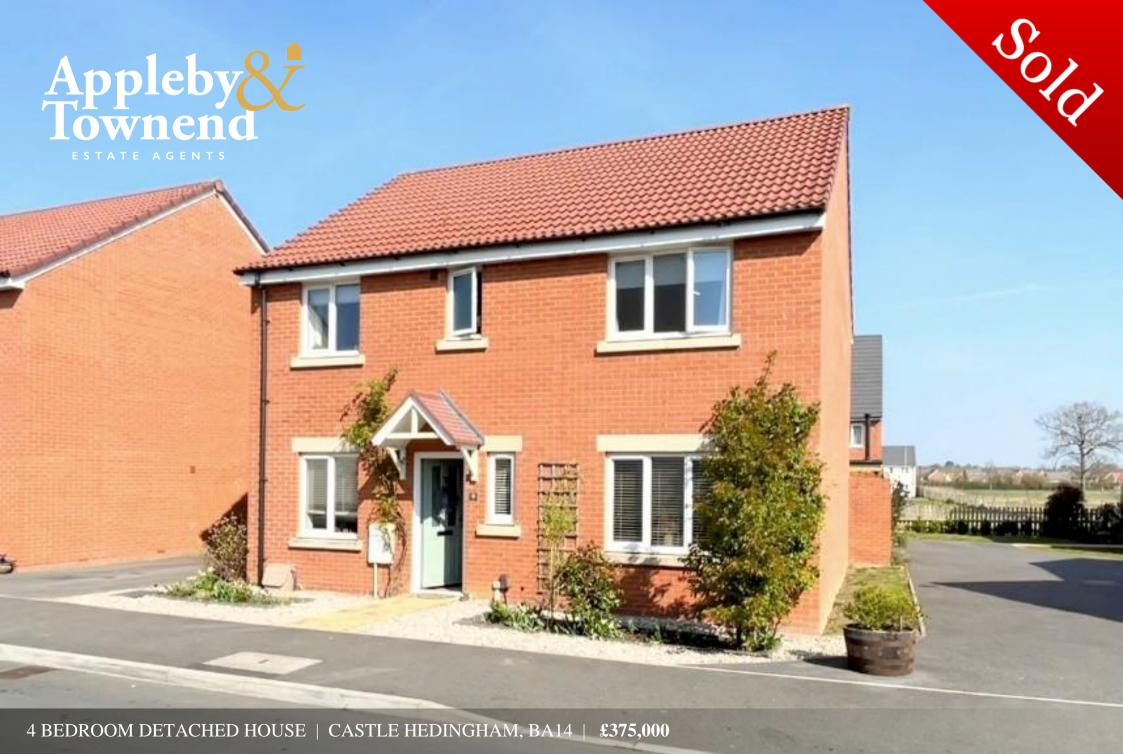

#### **DESCRIPTION**

VIEWINGS STRICTLY BY APPOINTMENT ONLY BETWEEN 11.00 and 14.00 on SATURDAY 8th May. A beautifully presented detached family home ideally situated in a bucolic location on the edge of this lovely development, enjoying countryside views and walks. With four double bedrooms, en-suite facilities to the master bedroom, family bathroom with separate shower, two reception rooms and a fantastic 28"+ kitchen / dining room with double French windows providing access to the rear garden and a useful utility room. Externally there is a thoughtfully designed, landscaped, fully enclosed rear garden providing some lovely spaces to entertain. There is also ample off-road parking with a private driveway which leads to a single garage.

Ideally situated in the highly regarded Castle Mead development on the Eastern fringes of Trowbridge, this lovely family home is ideally positioned to take advantage of an excellent range of local amenities. The highly regarded Castle Mead Primary School (Ofsted: Good) is within a quarter of a mile walk and access to through routes and Trowbridge Railway Station (2.5 miles) is also superb.

## **KEY FEATURES**

- Stylish family home
- Short walk to primary school
- Two reception rooms
- Four double bedrooms
- Fully enclosed landscaped rear garden
- Close to open countryside
- Downstairs cloakroom
- 28ft plus kitchen diner
- Family bathroom with separate shower
- Off road parking