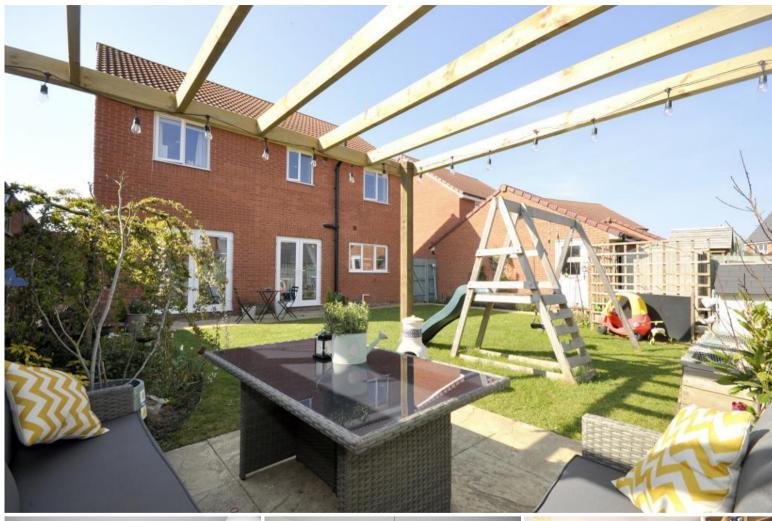

#### **DESCRIPTION**

VIEWINGS STRICTLY BY APPOINTMENT ONLY BETWEEN 11.00 and 14.00 on SATURDAY 8th May. A beautifully presented detached family home ideally situated in a bucolic location on the edge of this lovely development, enjoying countryside views and walks. With four double bedrooms, en-suite facilities to the master bedroom, family bathroom with separate shower, two reception rooms and a fantastic 28"+ kitchen / dining room with double French windows providing access to the rear garden and a useful utility room. Externally there is a thoughtfully designed, landscaped, fully enclosed rear garden providing some lovely spaces to entertain. There is also ample off-road parking with a private driveway which leads to a single garage.

## **KEY FEATURES**

- Stylish family home
- Short walk to primary school
- Two reception rooms
- Four double bedrooms
- Fully enclosed landscaped rear garden
- Close to open countryside
- Downstairs cloakroom
- 28ft plus kitchen diner
- Family bathroom with separate shower
- Off road parking