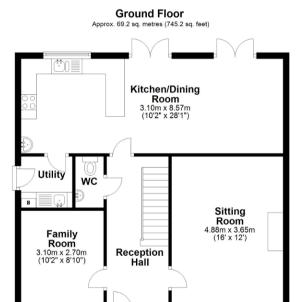

on the Eastern fringes of Trowbridge, this lovely family home is ideally positioned to take advantage of an excellent range of local amenities. The highly regarded Castle Mead Primary School (Ofsted: Good) is within a quarter of a mile walk and access to through routes and Trowbridge Railway Station (2.5 miles) is also superb.

Tenure: Freehold

Local Authority: Wiltshire Council

Council Tax Band: E

EPC Rating: C

All mains services connected. Gas fired central heating











## **KEY FEATURES**

- Stylish family home
- Short walk to primary school
- Two reception rooms
- Four double bedrooms
- Fully enclosed landscaped rear garden
- Close to open countryside
- Downstairs cloakroom
- 28ft plus kitchen diner
- Family bathroom with separate shower
- Off road parking























Total area: approx. 138.2 sq. metres (1488.1 sq. feet)

#### **ENERGY EFFICIENCY**

| Energy Efficiency Rating |               |         |           |
|--------------------------|---------------|---------|-----------|
| Score                    | Energy rating | Current | Potential |
| 92+                      | Α             |         |           |
| 81-91                    | В             | 80  C   | 87  B     |
| 69-80                    | С             |         |           |
| 55-68                    | D             |         |           |
| 39-54                    | E             |         |           |
| 21-38                    | F             |         |           |
| 1-20                     | G             |         |           |

### **DISCLAIMER**

These particulars are