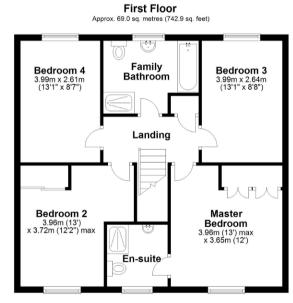

the Eastern fringes of Trowbridge, this lovely family home is ideally positioned to take advantage of an excellent range of local amenities. The highly regarded Castle Mead Primary School (Ofsted: Good) is within a quarter of a mile walk and access to through routes and Trowbridge Railway Station (2.5 miles) is also superb.

Tenure: Freehold

Local Authority: Wiltshire Council

Council Tax Band: E

EPC Rating: C

All mains services connected. Gas fired central heating











## **KEY FEATURES**

- Stylish family home
- Short walk to primary school
- Two reception rooms
- Four double bedrooms
- Fully enclosed landscaped rear garden
- Close to open countryside
- Downstairs cloakroom
- 28ft plus kitchen diner
- Family bathroom with separate shower
- Off road parking























Total area: approx. 138.2 sq. metres (1488.1 sq. feet)

#### **ENERGY EFFICIENCY**

| Energy Efficiency Rating |               |         |           |
|--------------------------|---------------|---------|-----------|
| Score                    | Energy rating | Current | Potential |
| 92+                      | Α             |         |           |
| 81-91                    | В             | 80  C   | 87  B     |
| 69-80                    | С             |         |           |
| 55-68                    | D             |         |           |
| 39-54                    | E             |         |           |
| 21-38                    | F             |         |           |
| 1-20                     | G             |         |           |

### **DISCLAIMER**

These particulars are t