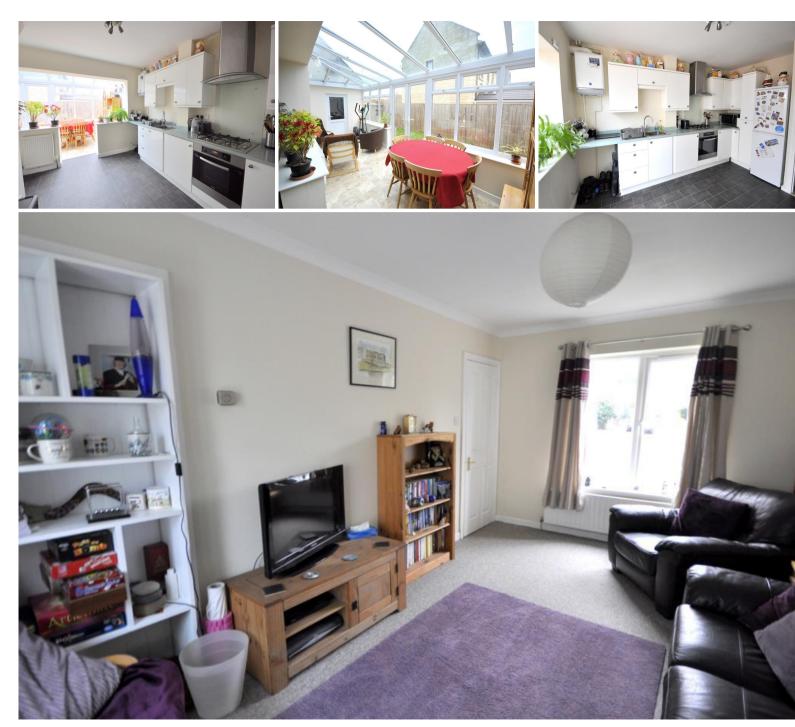

# DESCRIPTION

Modern end of terrace house providing immaculately presented, light and airy accommodation in a quiet culde-sac location. The well balanced living space provides three good size bedrooms and family bathroom on the first floor, whilst downstairs a reception hallway with cloakroom leads to a dual aspect living room and a smartly appointed fitted kitchen / breakfast room, with open plan styling through to a stunning conservatory which runs the width of the property. An integral garage provides off road parking and there are well maintained, low maintenance gardens found to both front and rear. Offered with no onward chain.

# **KEY FEATURES**

- Modern end of terrace house
- Dual aspect living room
- Stunning conservatory
- Gardens to front and rear
- Presented to a high standard
- Three bedrooms
- Fitted kitchen / breakfast room
- Integral garage
- No onward chain
- Quiet cul-de-sac location