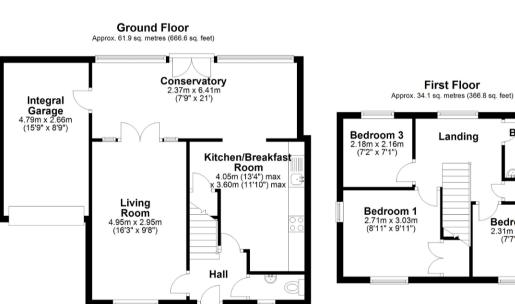

hill Downs provide a plethora of walking and riding adventures.

Calne itself offers a good range of shops and amenities while a wider range of facilities can be found in the nearby towns of Chippenham (7.5 miles) which provides a mainline train service to London Paddington (1h 9mins), Devizes (7.7 miles) and Marlborough (12.5 miles).

Tenure: Freehold Local Authority: Wiltshire Council Council Tax Band: C EPC Rating: D All mains services connected





# **KEY FEATURES**

- Modern end of terrace house
- Dual aspect living room
- Stunning conservatory
- Gardens to front and rear
- Presented to a high standard
- Three bedrooms
- Fitted kitchen / breakfast room
- Integral garage
- No onward chain
- Quiet cul-de-sac location



# 3 BEDROOM END TERRACED | OLDBURY PRIOR, SN11 | £230,000









#### Total area: approx. 96.0 sq. metres (1033.4 sq. feet)

## ENERGY EFFICIENCY



# DISCLAIMER

Bathroom

Bedroom 2

2.31m x 2.74m (7'7" x 9') These particulars are thought to be materially correct though their accuracy is not guaranteed and they do not form part of any contract. All measurements are approximate and we have not tested any fitted appliances, electrical or plumbing installation or central heating systems.

# APPLEBY & TOWNEND

4D Broad Lane Farm Seend Melksham Wiltshire, SN126RJ

Tel:01225 983 910E-mail:help@applebyandtownend.co.ukWeb:www.applebyandtownend.co.uk