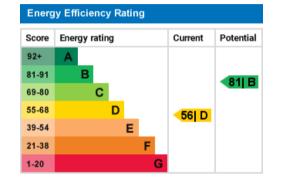

Tenure: Freehold Local Authority: Wiltshire Council Council Tax Band: C EPC Rating: D All mains services connected

## ENERGY EFFICIENCY