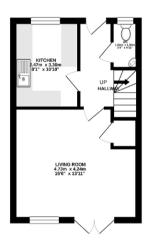

GROUND FLOOR 35.7 sq.m. (384 sq.ft.) approx.

1ST FLOOR

2ND FLOOR

TOTAL FLOOR AREA: 107.0 sq.m. (1152 sq.ft.) approx.

Whits every attempt has been made to ensure the accuracy of the floopinal contrained here, measurements of doors, sindows, rooms and any other terms are approximate and no responsibility is belief for any error, prospective purchaser. The services, systems and applicates shown have not been tested and no guarantee as for their operations of efficiency can be given.