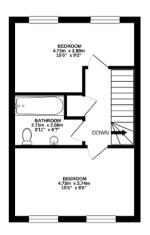

GROUND FLOOR 35.7 sq.m. (384 sq.ft.) approx.

1ST FLOOR

2ND FLOOR

TOTAL FLOOR AREA: 107.0 sq.m. (1152 sq.ft.) approx.

Whits every attempt has been made to ensure the accuracy of the floopinal contrained here, measurements of doors, sindows, rooms and any other terms are approximate and no responsibility is belief for any error, prospective purchaser. The services, systems and applicates shown have not been tested and no guarantee as for their operations of efficiency can be given.