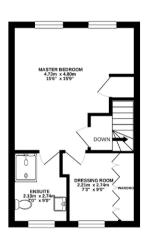

GROUND FLOOR 35.7 sq.m. (384 sq.ft.) approx.

1ST FLOOR

2ND FLOOR

TOTAL FLOOR AREA: 107.0 sq.m. (1152 sq.ft.) approx.

Whits every attempt has been made to ensure the accuracy of the floopinal contrained here, measurements of doors, sindows, rooms and any other terms are approximate and no responsibility is belief for any error, prospective purchaser. The services, systems and applicates shown have not been tested and no guarantee as for their operations of efficiency can be given.