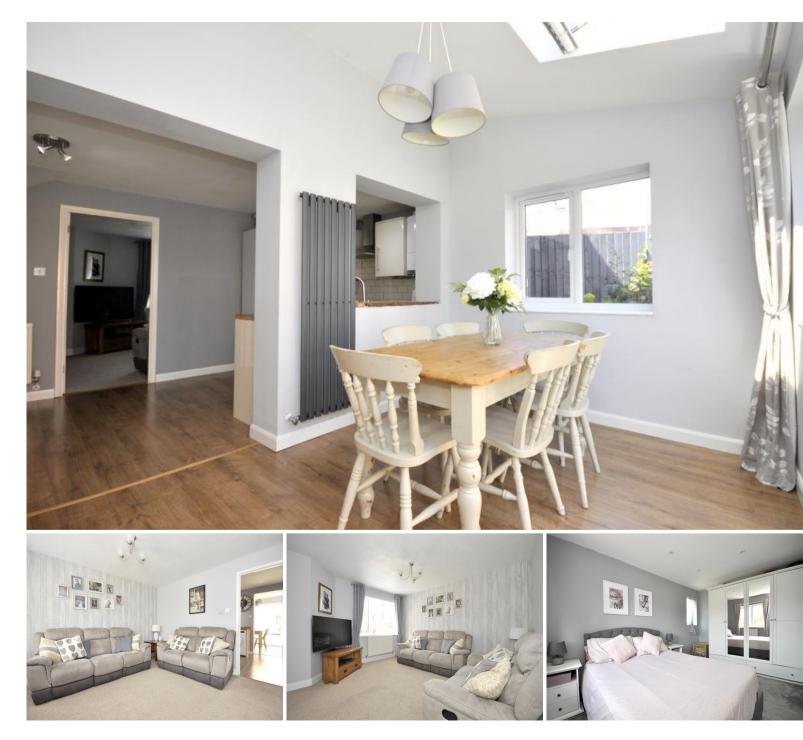

## DESCRIPTION

This immaculate three-bedroom end of terrace family home is well positioned within a large corner plot that has been cleverly extended to the rear. They say the kitchen is the heart of the home and it is certainly true here with contemporary open plan styling to a dining room which is in addition to a good size sitting room with a downstairs WC in the entrance hall. Upstairs there are two good sized double bedrooms and a single and a superbly presented and desirable family bathroom. Externally the property offers a sunny fully enclosed and a cleverly planted landscaped garden, a mature front garden and off-road parking.

## **KEY FEATURES**

- Extended three bedroom family home
- Close to many amenities
- Downstairs W.C
- Tasteful dining / garden room
- Larger than average sunny garden
- Corner plot
- Sitting Room
- Contemporary style kitchen
- Beautiful family bathroom
- Off road parking