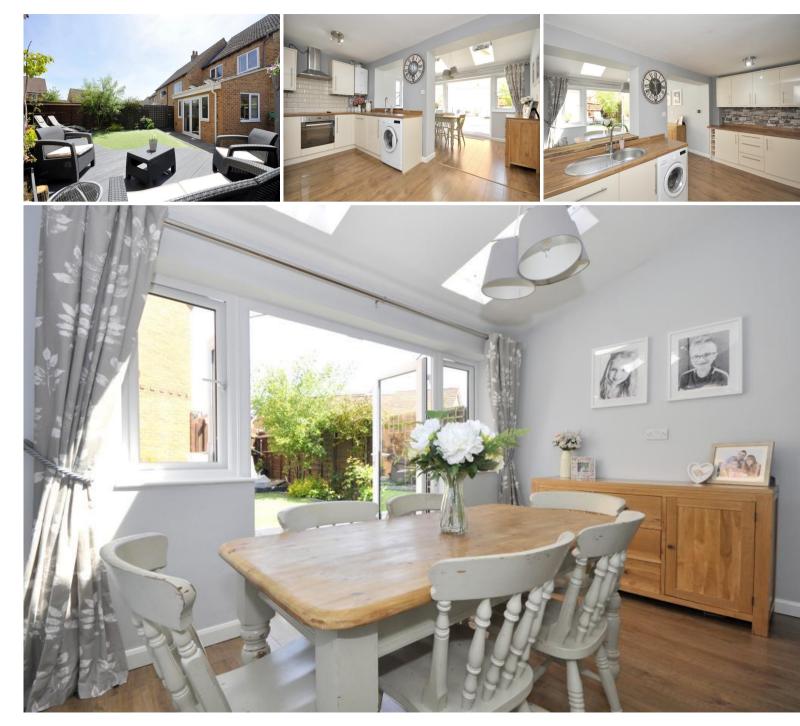

## DESCRIPTION

This immaculate three-bedroom end of terrace family home is well positioned within a large corner plot that has been cleverly extended to the rear. They say the kitchen is the heart of the home and it is certainly true here with contemporary open plan styling to a dining room which is in addition to a good size sitting room with a downstairs WC in the entrance hall. Upstairs there are two good sized double bedrooms and a single and a superbly presented and desirable family bathroom. Externally the property offers a sunny fully enclosed and a cleverly planted landscaped garden, a mature front garden and off-road parking.

## **KEY FEATURES**

- Extended three bedroom family home
- Close to many amenities
- Downstairs W.C
- Tasteful dining / garden room
- Larger than average sunny garden
- Corner plot
- Sitting Room
- Contemporary style kitchen
- Beautiful family bathroom
- Off road parking