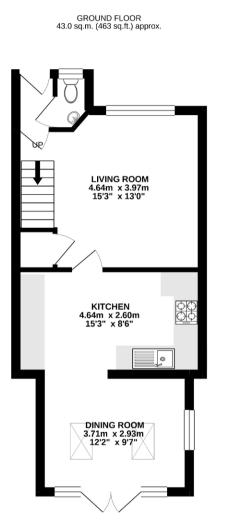

### 3 BEDROOM END TERRACED | CUSANCE WAY, HILPERTON, BA14 | £240,000

3 BEDROOM END TERRACED | CUSANCE WAY, HILPERTON, BA14 | £240,000

1ST FLOOR 30.5 sq.m. (328 sq.ft.) approx.

TOTAL FLOOR AREA: 73.5 sq.m. (791 sq.ft) approx. White very attergt has been made to ensure the accuracy of the floop/an contained here, measurements doces, indows, read any other times are approximate and on responsibility is taken for any error, omission or mis-statement. This plan is for illustrative purposes only and should be used as such by any prospective purchaser. The services, systems and applicates shouth are not been tested and no guarantee as to their openability or efficiency can be given. Made with Mitropic eQ21