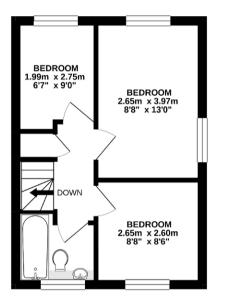

### 3 BEDROOM END TERRACED | CUSANCE WAY, HILPERTON, BA14 | £240,000

3 BEDROOM END TERRACED | CUSANCE WAY, HILPERTON, BA14 | £240,000

1ST FLOOR 30.5 sq.m. (328 sq.ft.) approx.

TOTAL FLOOR AREA: 73.5 sq.m. (791 sq.ft) approx. White very attergt has been made to ensure the accuracy of the floop/an contained here, measurements doces, indows, read any other times are approximate and on responsibility is taken for any error, omission or mis-statement. This plan is for illustrative purposes only and should be used as such by any prospective purchaser. The services, systems and applicates shouth are not been tested and no guarantee as to their openability or efficiency can be given. Made with Mitropic eQ21