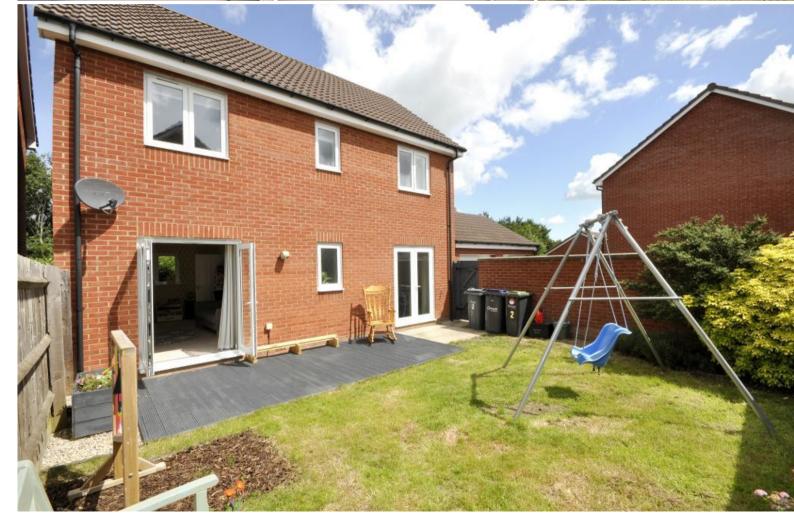

## **DESCRIPTION**

Ideally positioned in a quiet, leafy residential location, this modern detached family home offers an impressive light and airy living space comprising three bedrooms, with en-suite facilities to the master, smartly presented family bathroom, dual aspect 18'6" living room, open plan kitchen / dining room, downstairs cloakroom and reception hallway. Externally there is a sunny South facing walled garden to the rear and ample off-road parking facilities with a garage and private parking. VIEWINGS TO COMMENCE SATURDAY 10TH JULY BETWEEN 10am and 1pm STRICTLY BY APPOINTMENT.

# **KEY FEATURES**

- Modern detached family home
- En-suite facilities to master bedroom
- Dual aspect living room
- Sunny South facing walled rear garden
- Quiet location
- Three bedrooms
- Spacious open plan kitchen / dining room
- Downstairs cloakroom
- Garage and off-road parking
- Remainder of NHBC guarantee