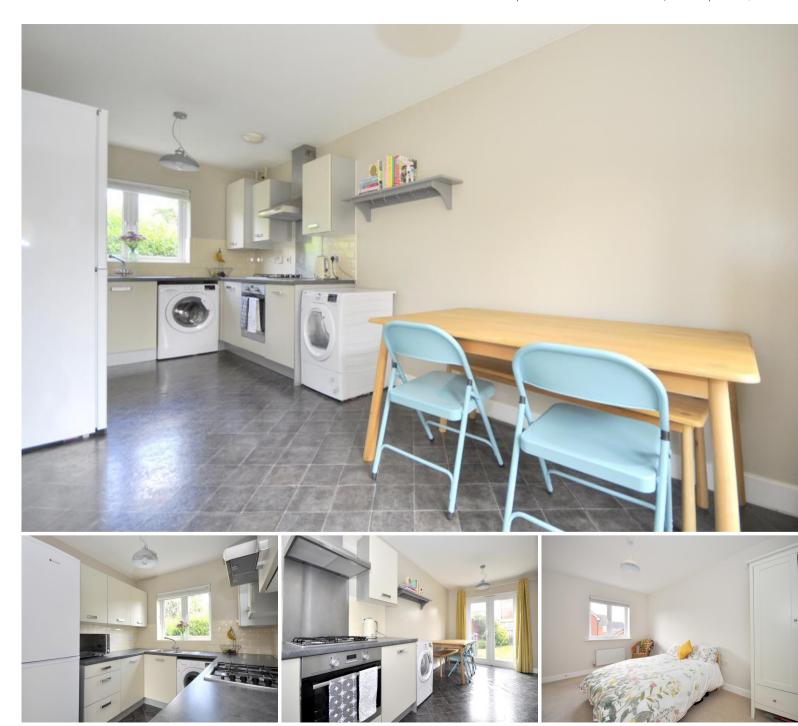

## **DESCRIPTION**

Ideally positioned in a quiet, leafy residential location, this modern detached family home offers an impressive light and airy living space comprising three bedrooms, with en-suite facilities to the master, smartly presented family bathroom, dual aspect 18'6" living room, open plan kitchen / dining room, downstairs cloakroom and reception hallway. Externally there is a sunny South facing walled garden to the rear and ample off-road parking facilities with a garage and private parking. VIEWINGS TO COMMENCE SATURDAY 10TH JULY BETWEEN 10am and 1pm STRICTLY BY APPOINTMENT.

# **KEY FEATURES**

- Modern detached family home
- En-suite facilities to master bedroom
- Dual aspect living room
- Sunny South facing walled rear garden
- Quiet location
- Three bedrooms
- Spacious open plan kitchen / dining room
- Downstairs cloakroom
- Garage and off-road parking
- Remainder of NHBC guarantee