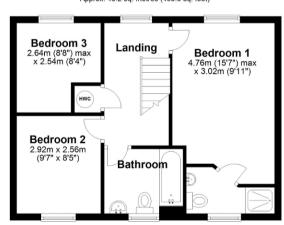

**Ground Floor** 

Approx. 42.9 sq. metres (461.5 sq. feet)

First Floor

Approx. 43.2 sq. metres (465.5 sq. feet)

Total area: approx. 86.1 sq. metres (927.0 sq. feet)