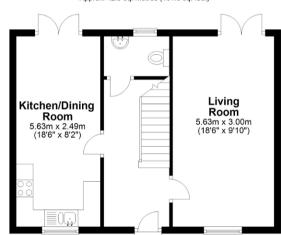

**Ground Floor** 

Approx. 42.9 sq. metres (461.5 sq. feet)

First Floor

Approx. 43.2 sq. metres (465.5 sq. feet)

Total area: approx. 86.1 sq. metres (927.0 sq. feet)