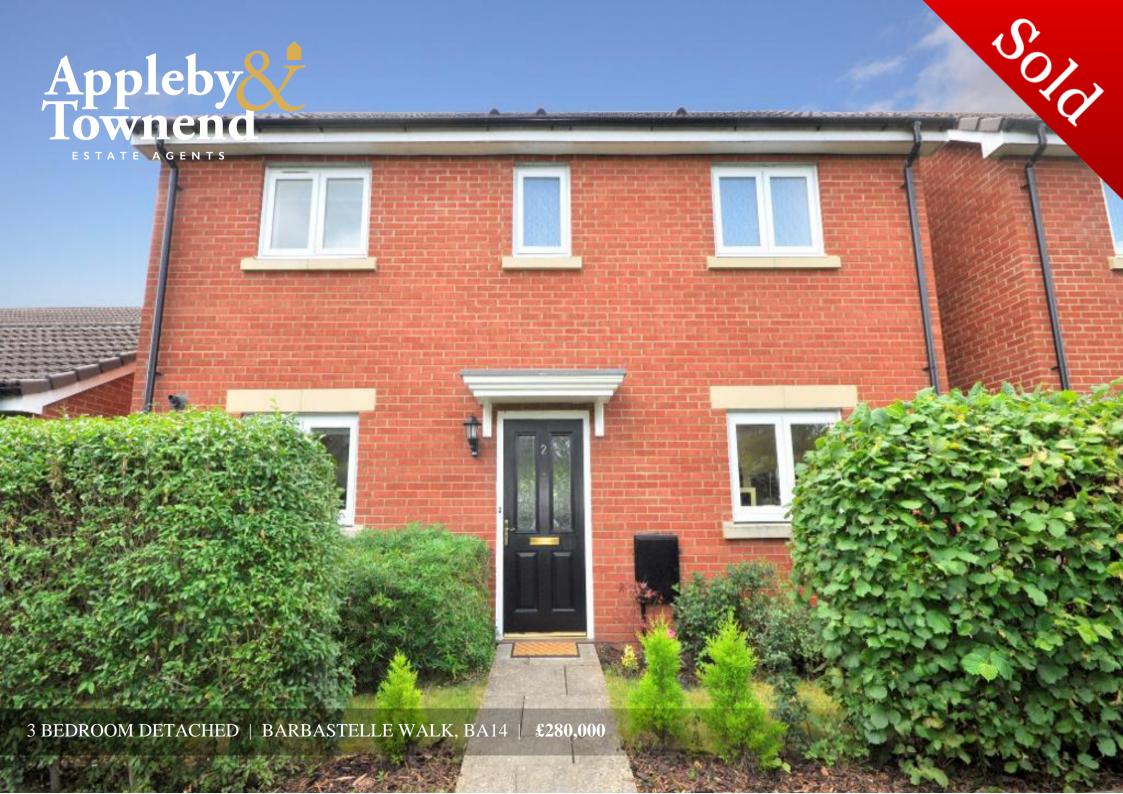

## **DESCRIPTION**

Ideally positioned in a quiet, leafy residential location, this modern detached family home offers an impressive light and airy living space comprising three bedrooms, with en-suite facilities to the master, smartly presented family bathroom, dual aspect 18'6" living room, open plan kitchen / dining room, downstairs cloakroom and reception hallway. Externally there is a sunny South facing walled garden to the rear and ample off-road parking facilities with a garage and private parking. VIEWINGS TO COMMENCE SATURDAY 10TH JULY BETWEEN 10am and 1pm STRICTLY BY APPOINTMENT.

# **KEY FEATURES**

- Modern detached family home
- En-suite facilities to master bedroom
- Dual aspect living room
- Sunny South facing walled rear garden
- Quiet location
- Three bedrooms
- Spacious open plan kitchen / dining room
- Downstairs cloakroom
- Garage and off-road parking
- Remainder of NHBC guarantee