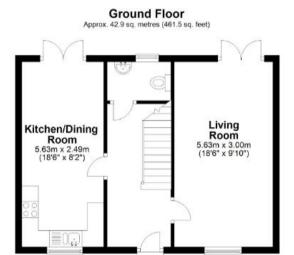

Mead development on the Eastern fringes of Trowbridge, this lovely family home is ideally positioned to take advantage of an excellent range of local amenities. The highly regarded Castle Mead Primary School (Ofsted: Good) is very close and access to through routes and Trowbridge Railway Station (2.5 miles) is also superb.

Tenure: Freehold

Local Authority: Wiltshire Council

Council Tax Band: D EPC Rating: On its way All mains services connected. Gas fired central heating.











# **KEY FEATURES**

- Modern detached family home
- En-suite facilities to master bedroom
- Dual aspect living room
- Sunny, fully enclosed rear garden
- Quiet location
- Three bedrooms
- Spacious open plan kitchen / dining room
- Downstairs cloakroom
- Garage and off-road parking
- No onward chain













Total area: approx. 86.1 sq. metres (927.0 sq. feet)

#### **ENERGY EFFICIENCY**

| Energy Efficiency Rating |                                 |
|--------------------------|---------------------------------|
| Score                    | Energy rating Current Potential |
| 92+                      | A                               |
| 81-91                    | B 90  B                         |
| 69-80                    | C 78  C                         |
| 55-68                    | D                               |
| 39-54                    | E                               |
| 21-38                    | F                               |
| 1-20                     | G                               |

## **DISCLAIMER**

These particulars are thought to be materially correct though th