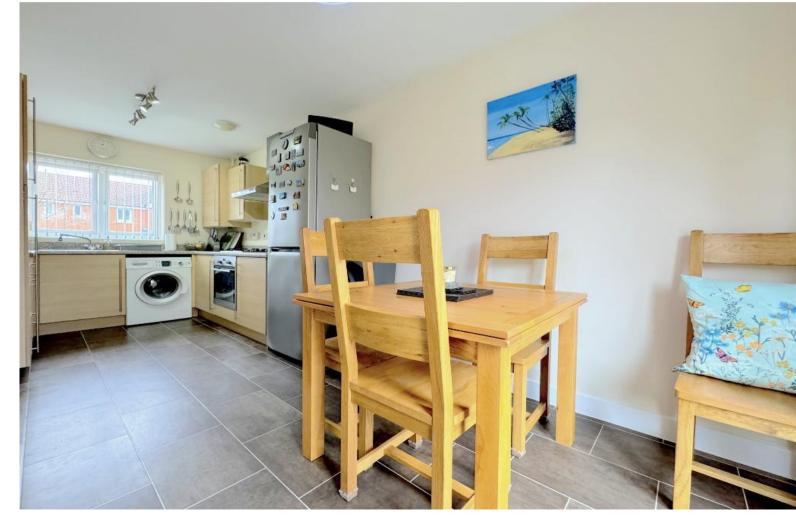

## **DESCRIPTION**

Offered with no onward chain! Ideally positioned in a quiet, cul-de-sac location, this modern detached family home offers an impressive light and airy living space comprising three bedrooms, with en-suite facilities to the master, smartly presented family bathroom, dual aspect 18'6" living room, open plan kitchen / dining room, downstairs cloakroom and reception hallway. Externally there is a sunny, fully enclosed walled garden to the rear and off-road parking with electric hook up and a single garage to the front.

# **KEY FEATURES**

- Modern detached family home
- En-suite facilities to master bedroom
- Dual aspect living room
- Sunny, fully enclosed rear garden
- Quiet location
- Three bedrooms
- Spacious open plan kitchen / dining room
- Downstairs cloakroom
- Garage and off-road parking
- No onward chain