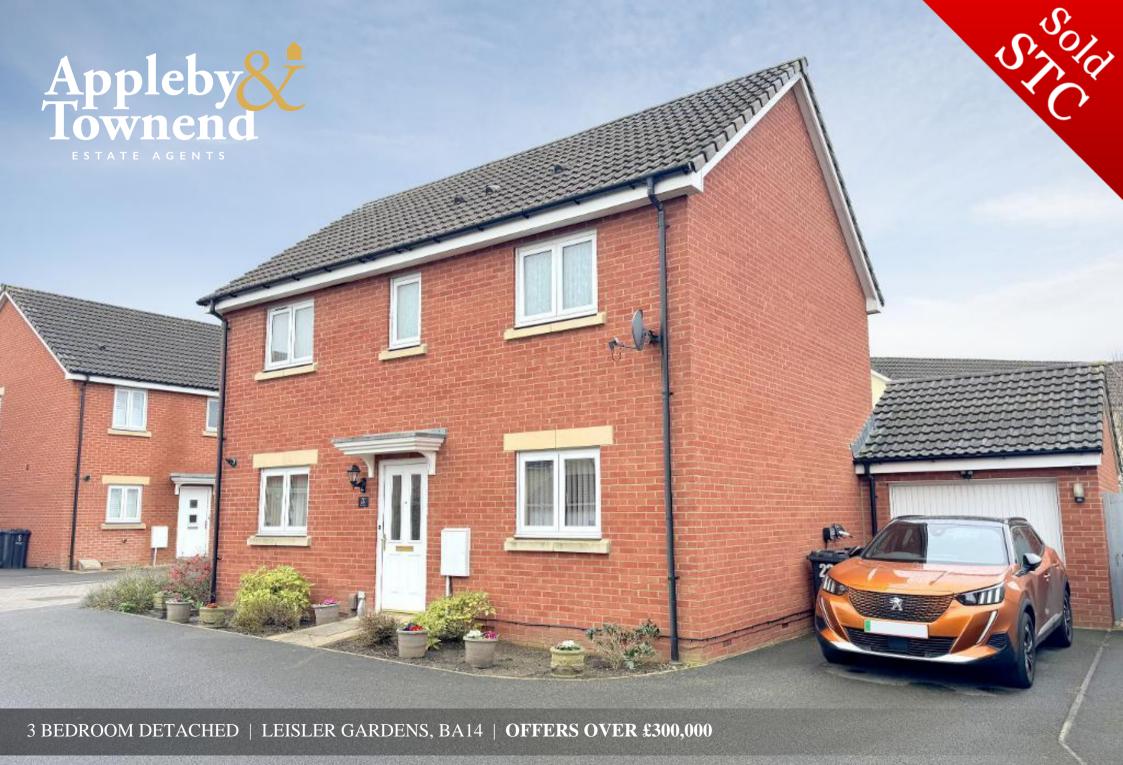

## **DESCRIPTION**

Offered with no onward chain! Ideally positioned in a quiet, cul-de-sac location, this modern detached family home offers an impressive light and airy living space comprising three bedrooms, with en-suite facilities to the master, smartly presented family bathroom, dual aspect 18'6" living room, open plan kitchen / dining room, downstairs cloakroom and reception hallway. Externally there is a sunny, fully enclosed walled garden to the rear and off-road parking with electric hook up and a single garage to the front.

Ideally situated in the highly regarded Castle Mead development on the Eastern fringes of Trowbridge, this lovely family home is ideally positioned to take advantage of an excellent range of local amenities. The highly regarded Castle Mead Primary School (Ofsted: Good) is very close and access to through routes and Trowbridge Railway Station (2.5 miles) is also superb.

# **KEY FEATURES**

- Modern detached family home
- En-suite facilities to master bedroom
- Dual aspect living room
- Sunny, fully enclosed rear garden
- Quiet location
- Three bedrooms
- Spacious open plan kitchen / dining room
- Downstairs cloakroom
- Garage and off-road parking
- No onward chain