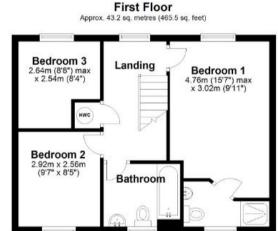

ad development on the Eastern fringes of Trowbridge, this lovely family home is ideally positioned to take advantage of an excellent range of local amenities. The highly regarded Castle Mead Primary School (Ofsted: Good) is very close and access to through routes and Trowbridge Railway Station (2.5 miles) is also superb.

Tenure: Freehold

Local Authority: Wiltshire Council

Council Tax Band: D EPC Rating: On its way All mains services connected. Gas fired central heating.











# **KEY FEATURES**

- Modern detached family home
- En-suite facilities to master bedroom
- Dual aspect living room
- Sunny, fully enclosed rear garden
- Quiet location
- Three bedrooms
- Spacious open plan kitchen / dining room
- Downstairs cloakroom
- Garage and off-road parking
- No onward chain













Total area: approx. 86.1 sq. metres (927.0 sq. feet)

#### **ENERGY EFFICIENCY**

| Energy Efficiency Rating |                                 |
|--------------------------|---------------------------------|
| Score                    | Energy rating Current Potential |
| 92+                      | A                               |
| 81-91                    | B 90  B                         |
| 69-80                    | C 78  C                         |
| 55-68                    | D                               |
| 39-54                    | E                               |
| 21-38                    | F                               |
| 1-20                     | G                               |

## **DISCLAIMER**

These particulars are thought to be materially correct though thei