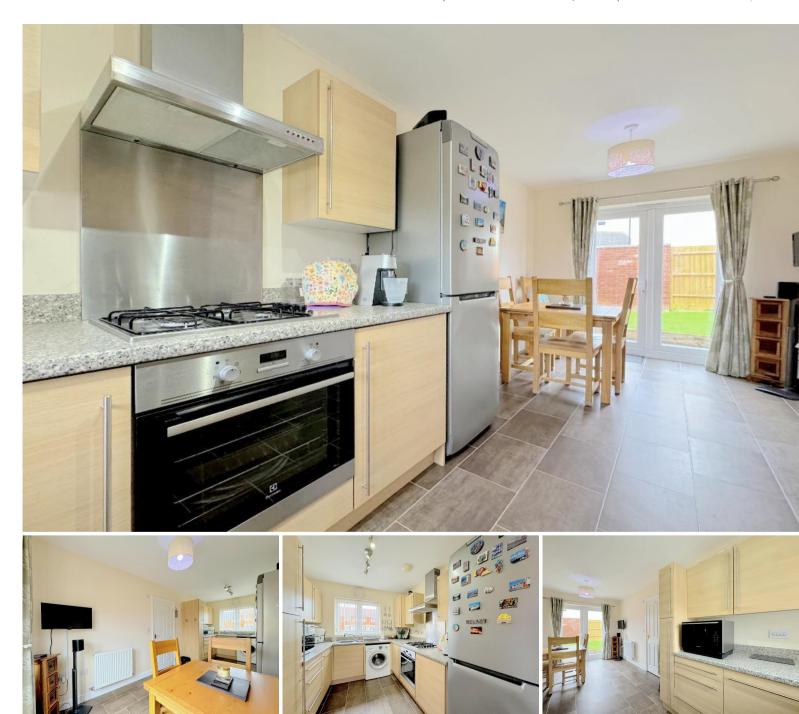

## **DESCRIPTION**

Offered with no onward chain! Ideally positioned in a quiet, cul-de-sac location, this modern detached family home offers an impressive light and airy living space comprising three bedrooms, with en-suite facilities to the master, smartly presented family bathroom, dual aspect 18'6" living room, open plan kitchen / dining room, downstairs cloakroom and reception hallway. Externally there is a sunny, fully enclosed walled garden to the rear and off-road parking with electric hook up and a single garage to the front.

# **KEY FEATURES**

- Modern detached family home
- En-suite facilities to master bedroom
- Dual aspect living room
- Sunny, fully enclosed rear garden
- Quiet location
- Three bedrooms
- Spacious open plan kitchen / dining room
- Downstairs cloakroom
- Garage and off-road parking
- No onward chain