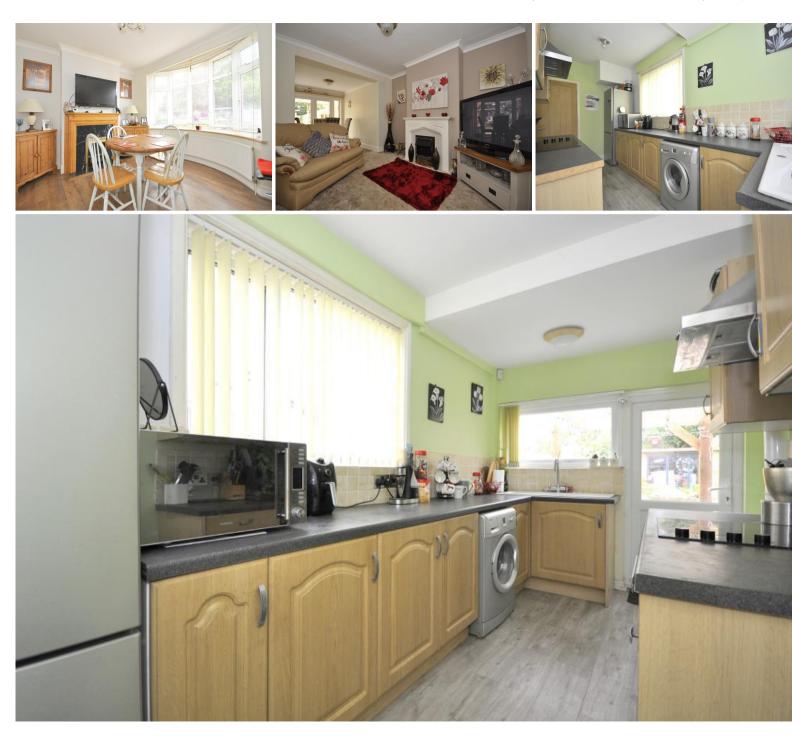

## DESCRIPTION

1930's style semi-detached family home that has been extended to the rear to create generously proportioned living space. The well balanced accommodation comprises three bedrooms and family bathroom on the first floor, whilst downstairs a reception hallway leads to a fitted kitchen, a bow-bay fronted dining room and a spacious open plan living room. Externally there is ample off-road parking with a double gated driveway which leads past the pretty front garden. There is an extensive garden to the rear which has been landscaped and includes a summerhouse.

# **KEY FEATURES**

- Older style semi-detached house
- Extended to rear
- Bay fronted dining room
- Extensive rear garden
- Summerhouse in garden
- Three bedrooms
- Open plan living room
- Large gated driveway
- Close to local amenities