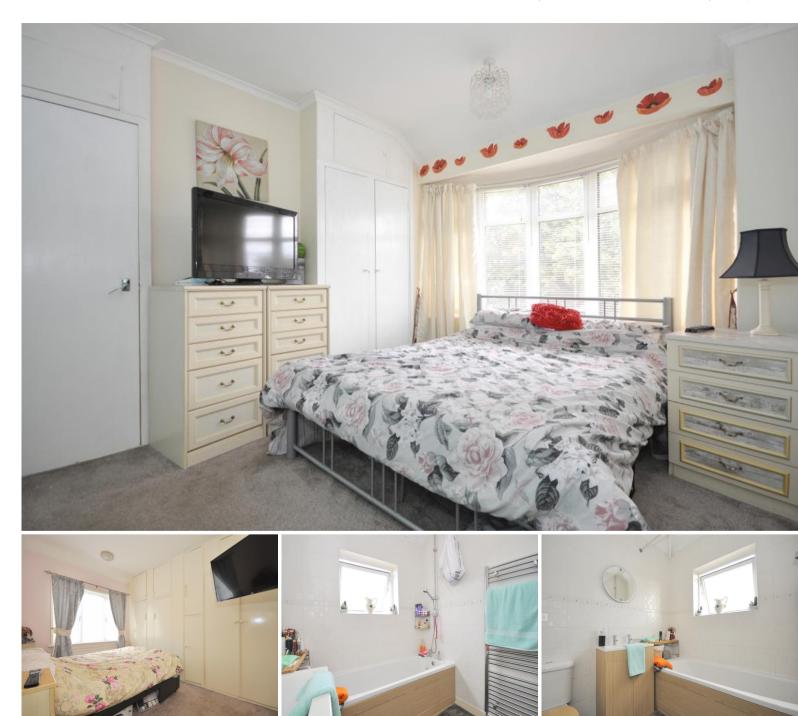

## DESCRIPTION

1930's style semi-detached family home that has been extended to the rear to create generously proportioned living space. The well balanced accommodation comprises three bedrooms and family bathroom on the first floor, whilst downstairs a reception hallway leads to a fitted kitchen, a bow-bay fronted dining room and a spacious open plan living room. Externally there is ample off-road parking with a double gated driveway which leads past the pretty front garden. There is an extensive garden to the rear which has been landscaped and includes a summerhouse.

**First Floor** Approx. 35.2 sq. metres (378.9 sq. feet)

Bedroom

Bedroom

3.53m x 2.77m

(11'7" x 9'1")

Bedroom

2.05m x 1.98m (6'9" x 6'6")

Bathroom 2.08m x 1.98m.