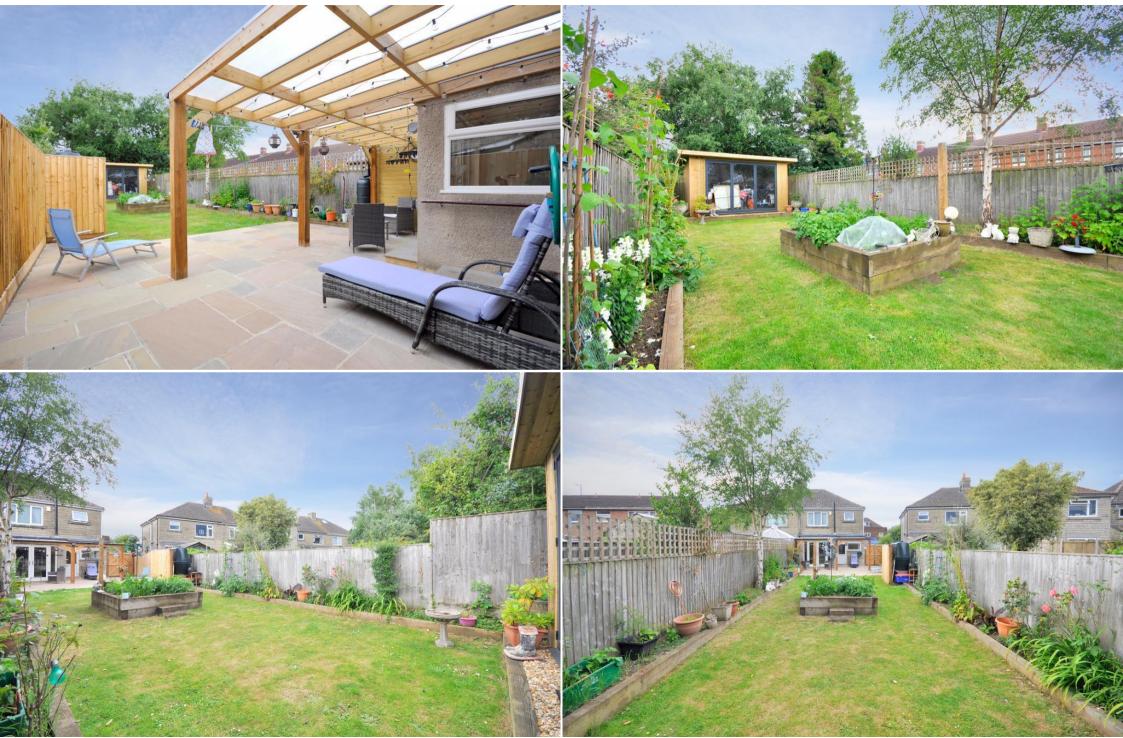

## DESCRIPTION

1930's style semi-detached family home that has been extended to the rear to create generously proportioned living space. The well balanced accommodation comprises three bedrooms and family bathroom on the first floor, whilst downstairs a reception hallway leads to a fitted kitchen, a bow-bay fronted dining room and a spacious open plan living room. Externally there is ample off-road parking with a double gated driveway which leads past the pretty front garden. There is an extensive garden to the rear which has been landscaped and includes a summerhouse.

# **KEY FEATURES**

- Older style semi-detached house
- Extended to rear
- Bay fronted dining room
- Extensive rear garden
- Summerhouse in garden
- Three bedrooms
- Open plan living room
- Large gated driveway
- Close to local amenities