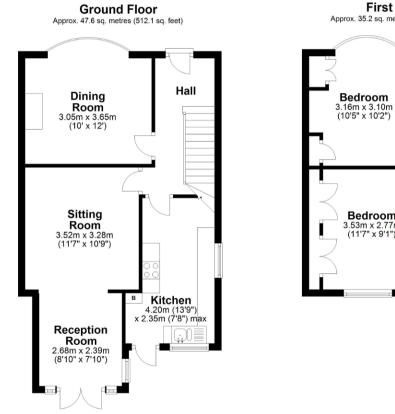

**First Floor** Approx. 35.2 sq. metres (378.9 sq. feet)

Bedroom

Bedroom

3.53m x 2.77m

(11'7" x 9'1")

Bedroom

2.05m x 1.98m (6'9" x 6'6")

Bathroom 2.08m x 1.98m.

(6'10" x 6'6")

# APPLEBY & TOWNEND

4D Broad Lane Farm Seend Melksham Wiltshire, SN126RJ

Tel: E-mail: Web:

01225 983 910 help@applebyandtownend.co.uk www.applebyandtownend.co.uk

Total area: approx. 82.8 sq. metres (891.0 sq. feet)