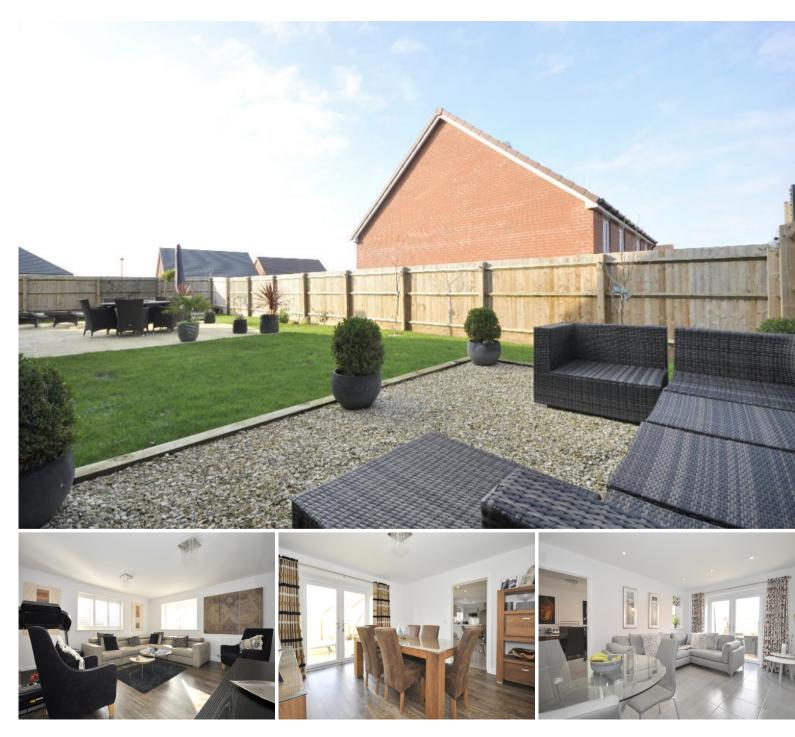

### DESCRIPTION

Executive style detached family home offering spacious open plan living in a bucolic, quiet, cul-de sac location. The superbly presented accommodation offers three generously proportioned reception rooms including a dual aspect sitting room, dining room with access to the landscaped rear garden and a study providing an enviable location from which to work from home. The stunning kitchen / breakfast room proves to be the heart of this wonderful home with the benefit of a useful utility room. Upstairs there are four double bedrooms with en-suite facilities to both the Master bedroom and bedroom two, and a smartly presented family bathroom.

Externally there is a walled South West facing garden to the rear that has been landcaped to provide a functional outside space which is perfect for entertaining and al fresco dining. A driveway provides ample off road parking and leads to a garage.