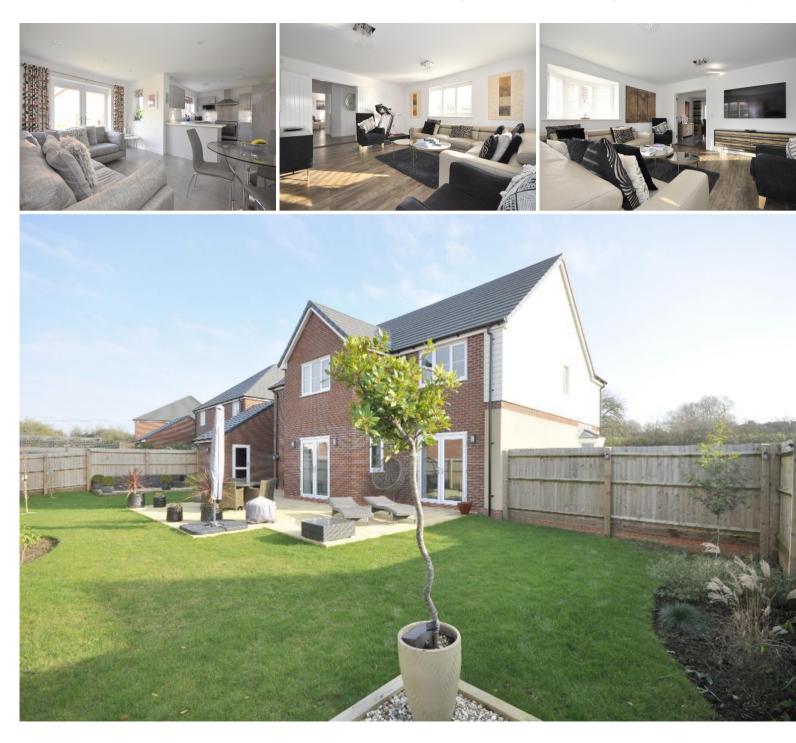

### DESCRIPTION

Executive style detached family home offering spacious open plan living in a bucolic, quiet, cul-de sac location. The superbly presented accommodation offers three generously proportioned reception rooms including a dual aspect sitting room, dining room with access to the landscaped rear garden and a study providing an enviable location from which to work from home. The stunning kitchen / breakfast room proves to be the heart of this wonderful home with the benefit of a useful utility room. Upstairs there are four double bedrooms with en-suite facilities to both the Master bedroom and bedroom two, and a smartly presented family bathroom.

Externally there is a walled South West facing garden to the rear that has been landcaped to provide a functional outside space which is perfect for entertaining and al fresco dining. A driveway provides ample off road parking and leads to a garage.