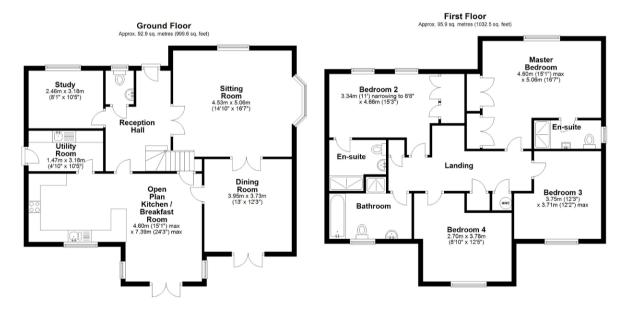

erful countryside views and walks on the doorstep. Access to local amenities is excellent with ready access to the Calne bypass ensuring an easy drive to nearby Chippenham to the West with it's mainline train station (London Paddington - 1hr 8 mins) or Swindon to the North.

Tenure: Freehold Local Authority: WIItshire Council Council Tax Band: F EPC Rating: B All mains services connected. Gas central heating.





# **KEY FEATURES**

- Modern detached family home
- Ensuite facilities to bedrooms 1 & 2
- Three reception rooms
- Driveway and garage
- Superb countryside views
- Four double bedrooms
- Impressive open plan kitchen
- Pretty landscaped gardens
- Quiet cul-de-sac location
- Remainder of NHBC guarantee





### 4 BEDROOM DETACHED | JUNIPER CLOSE, SN11 | OFFERS OVER £560,000









#### Total area: approx. 188.8 sq. metres (2032.1 sq. feet)

### ENERGY EFFICIENCY



### DISCLAIMER

These particulars are thought to be materially correct though their accuracy is not guaranteed and they do not form part of any contract. All measurements are approximate and we have not tested any fitted appliances, electrical or plumbing installation or central heating systems.

# APPLEBY & TOWNEND

4D Broad Lane Farm Seend Melksham Wiltshire, SN126RJ

Tel:01225 983 910E-mail:help@applebyandtownend.co.ukWeb:www.applebyandtownend.co.uk