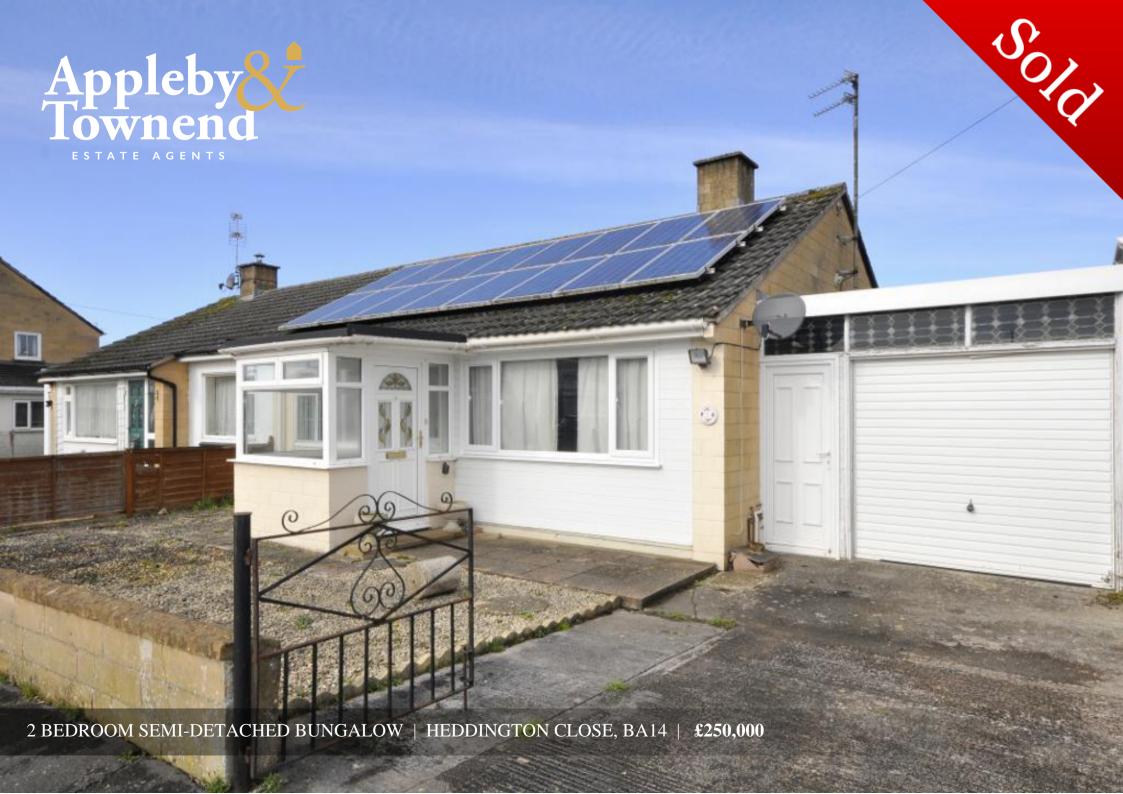

### **DESCRIPTION**

A rare opportunity to acquire a semi-detached bungalow on a good size plot that offers plenty of scope for further development (subject to planning consents). The accommodation which is in need of some updating comprises two double bedrooms, spacious living room, wet room, kitchen, garden room and a good sized garage. Externally there is off-road parking to the front whilst to the rear the expansive garden provides a superb outdoor space.

Offered with no onward chain.

Heddington Close is ideally situated to the south of the town centre, the property offers good access to all the local amenities found in the town which is within a 1.2 mile walk. The Clarendon Academy, Trowbridge College, The Grove Primary School and The Spitfire Retail Park are also found within level walking distance, making the property an ideal choice as a family home. There is excellent access to local through routes with the nearby A363 leading to the south towards the A350, whilst commuters are well served with Trowbridge Rail Station found just 1.3 miles to the north.

Tenure: Freehold

silare. I reciloid

Local Authority: Wiltshire Council

Council Tax Band: C

EPC Rating: A

Mains electricity, gas, water and drainage.

Rented solar panels on the roof