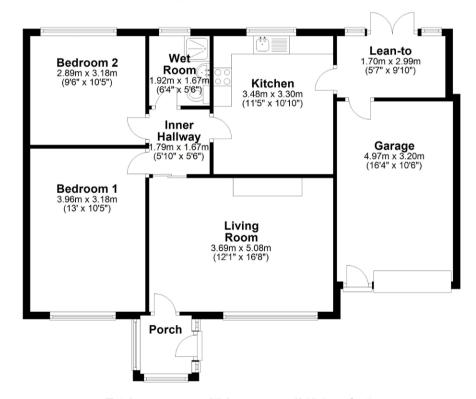

## Bungalow

Approx. 87.9 sq. metres (946.4 sq. feet)

Total area: approx. 87.9 sq. metres (946.4 sq. feet)