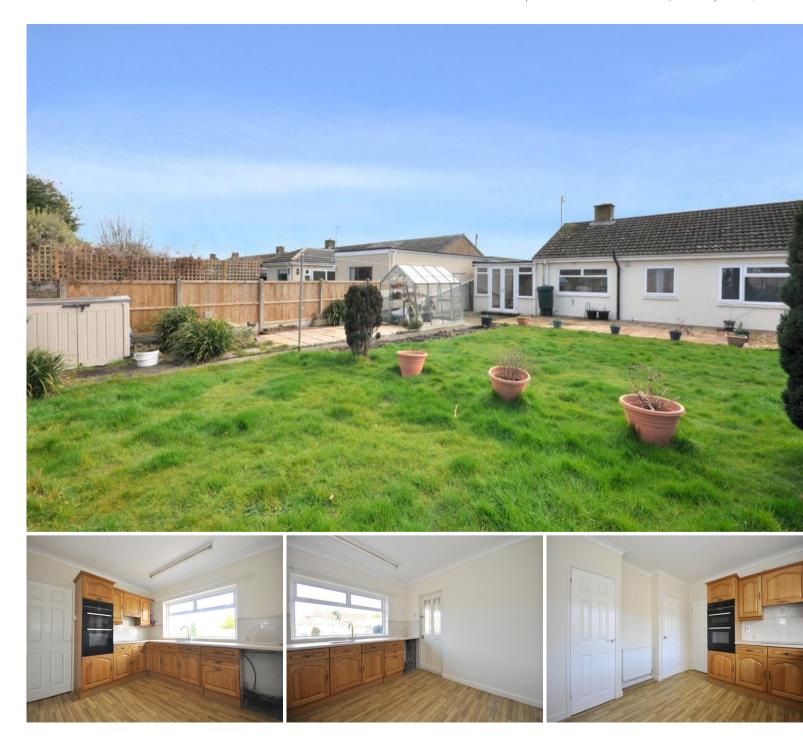

### **DESCRIPTION**

A rare opportunity to acquire a semi-detached bungalow on a good size plot that offers plenty of scope for further development (subject to planning consents). The accommodation which is in need of some updating comprises two double bedrooms, spacious living room, wet room, kitchen, garden room and a good sized garage. Externally there is off-road parking to the front whilst to the rear the expansive garden provides a superb outdoor space.