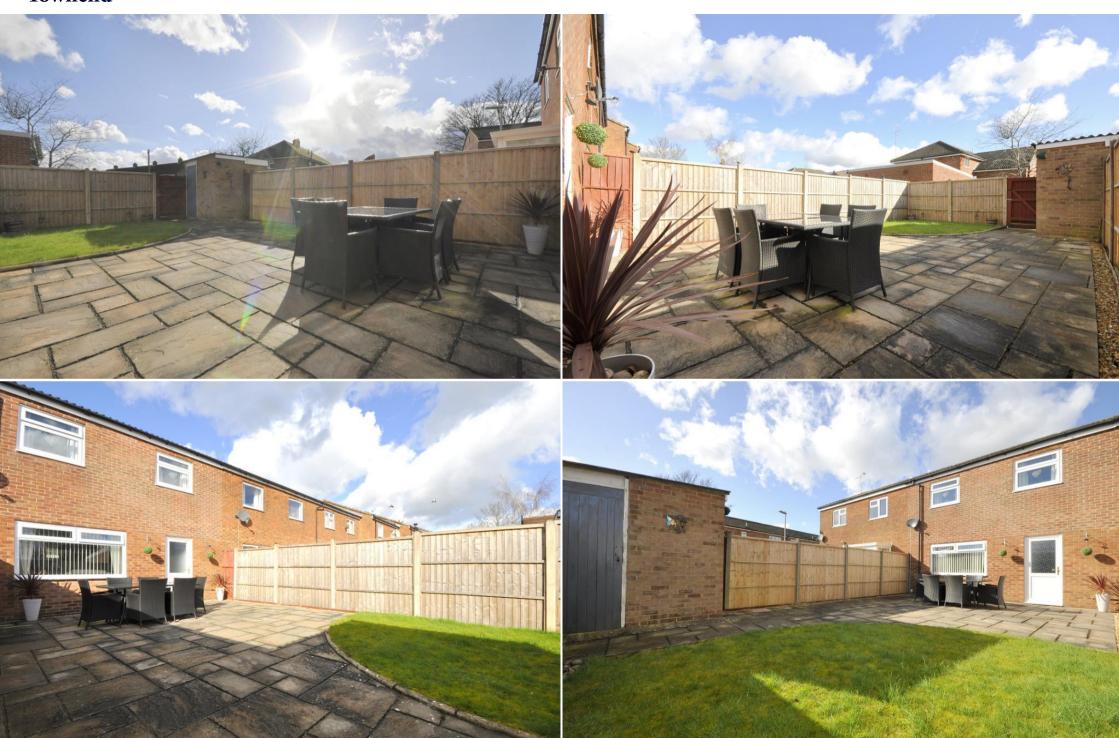

### **DESCRIPTION**

Beautifully presented mid-terrace family home that has been lovingly maintained by the same owners since new. The generously proportioned accommodation provides three bedrooms on the first floor, two of which are doubles and a smartly presented family bathroom. Downstairs, the reception hallway with cloakroom leads to a fitted kitchen / dining room to the front and a spacious living room to the rear. Externally there is a South-East facing walled garden to the rear and a paved garden to the front.

# **KEY FEATURES**

- Superbly presented mid-terrace house
- Smartly presented bathroom
- Open plan kitchen / dining room
- Reception hallway
- Close proximity to town centre
- Three bedrooms
- Spacious living room
- Downstairs cloakroom
- Gardens to front and rear