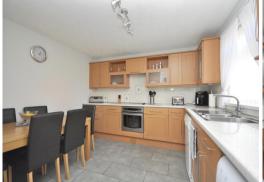

### **DESCRIPTION**

Beautifully presented mid-terrace family home that has been lovingly maintained by the same owners since new. The generously proportioned accommodation provides three bedrooms on the first floor, two of which are doubles and a smartly presented family bathroom. Downstairs, the reception hallway with cloakroom leads to a fitted kitchen / dining room to the front and a spacious living room to the rear. Externally there is a South-East facing walled garden to the rear and a paved garden to the front.

# **KEY FEATURES**

- Superbly presented mid-terrace house
- Smartly presented bathroom
- Open plan kitchen / dining room
- Reception hallway
- Close proximity to town centre
- Three bedrooms
- Spacious living room
- Downstairs cloakroom
- Gardens to front and rear