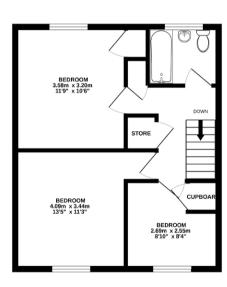

### **DESCRIPTION**

Beautifully presented mid-terrace family home that has been lovingly maintained by the same owners since new. The generously proportioned accommodation provides three bedrooms on the first floor, two of which are doubles and a smartly presented family bathroom. Downstairs, the reception hallway with cloakroom leads to a fitted kitchen / dining room to the front and a spacious living room to the rear. Externally there is a South-East facing walled garden to the rear and a paved garden to the front.

GROUND FLOOR 41.3 sq.m. (445 sq.ft.) approx.

1ST FLOOR 41.3 sq.m. (445 sq.ft.) approx.

TOTAL FLOOR AREA: 82.6 sq.m. (890 sq.ft.) approx.

Whilst every attempt has been made to ensure the accuracy of the floorpin constant of the cons