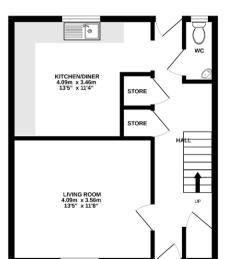

### **DESCRIPTION**

Beautifully presented mid-terrace family home that has been lovingly maintained by the same owners since new. The generously proportioned accommodation provides three bedrooms on the first floor, two of which are doubles and a smartly presented family bathroom. Downstairs, the reception hallway with cloakroom leads to a fitted kitchen / dining room to the front and a spacious living room to the rear. Externally there is a South-East facing walled garden to the rear and a paved garden to the front.

GROUND FLOOR 41.3 sq.m. (445 sq.ft.) approx.

1ST FLOOR 41.3 sq.m. (445 sq.ft.) approx.

TOTAL FLOOR AREA: 82.6 sq.m. (890 sq.ft.) approx.

Whilst every attempt has been made to ensure the accuracy of the floorpin constant of the cons