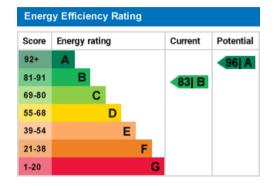

Tenure: Freehold

Local Authority: Somerset County Council

Council Tax Band: C EPC Rating: B

Mains gas, electricity, water and drainage connected.

#### **ENERGY EFFICIENCY**