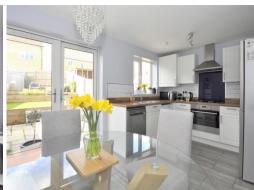

#### **DESCRIPTION**

This beautifully presented and tastefully decorated three-bedroom family home is well positioned within the ever-popular Edmond Park development. Just a short walk from open countryside and close to plenty of amenities, this semi-detached property is a delight. On the ground floor there is an entrance hallway with a downstairs cloakroom, a light and spacious sitting room and a contemporary style fitted kitchen / dining room with French doors opening to the rear. upstairs there are two double bedrooms and a single, with the master enjoying en-suite facilities and a modern family bathroom. Outside is an impressive fully enclosed and sunny rear garden, offering plenty of areas to entertain and very easy to maintain. There are also two off road parking spaces. All in all, a lovely home in a desirable location.

# **KEY FEATURES**

- Three bedroom semi-detached family home
- Light and spacious sitting room
- Master bedroom with en-suite
- Fully enclosed sunny rear garden
- Remainder of NHBC
- Sought After Location
- Beautiful kitchen / dining room
- Contemporary family bathroom
- Off road parking for two cars
- Close to open countryside