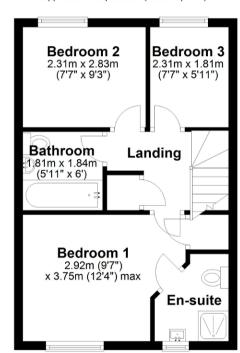

### First Floor

Approx. 34.3 sq. metres (369.0 sq. feet)

Total area: approx. 67.8 sq. metres (729.5 sq. feet)