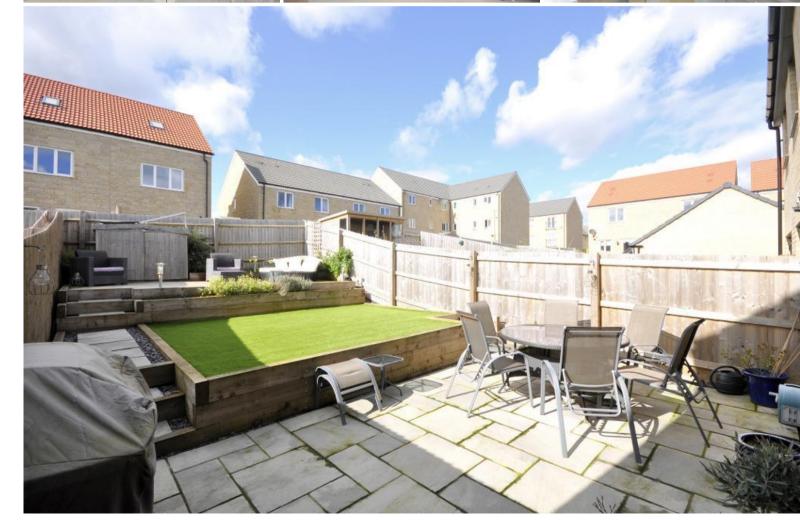

#### **DESCRIPTION**

This beautifully presented and tastefully decorated three-bedroom family home is well positioned within the ever-popular Edmond Park development. Just a short walk from open countryside and close to plenty of amenities, this semi-detached property is a delight. On the ground floor there is an entrance hallway with a downstairs cloakroom, a light and spacious sitting room and a contemporary style fitted kitchen / dining room with French doors opening to the rear. upstairs there are two double bedrooms and a single, with the master enjoying en-suite facilities and a modern family bathroom. Outside is an impressive fully enclosed and sunny rear garden, offering plenty of areas to entertain and very easy to maintain. There are also two off road parking spaces. All in all, a lovely home in a desirable location.

# **KEY FEATURES**

- Three bedroom semi-detached family home
- Light and spacious sitting room
- Master bedroom with en-suite
- Fully enclosed sunny rear garden
- Remainder of NHBC
- Sought After Location
- Beautiful kitchen / dining room
- Contemporary family bathroom
- Off road parking for two cars
- Close to open countryside