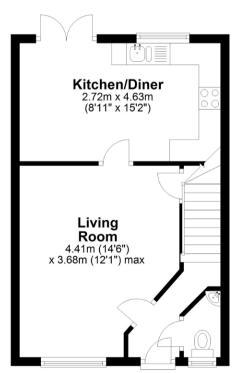

l open countryside. Beautiful Bath is just 13 miles north of Frome and Bristol is only 25 miles away. The property is within easy waking distance to the railway station that has direct lines to both as well as Paddington, London.

Tenure: Freehold

Local Authority: Somerset County Council

Council Tax Band: C EPC Rating: B

Mains gas, electricity, water and drainage connected.











# **KEY FEATURES**

- Three bedroom semi-detached family home
- Light and spacious sitting room
- Master bedroom with en-suite
- Fully enclosed sunny rear garden
- Remainder of NHBC
- Sought After Location
- Beautiful kitchen / dining room
- Contemporary family bathroom
- Off road parking for two cars
- Close to open countryside















## **Ground Floor**

Approx. 33.5 sq. metres (360.6 sq. feet)



### First Floor

Approx. 34.3 sq. metres (369.0 sq. feet)



Total area: approx. 67.8 sq. metres (729.5 sq. feet)

#### **ENERGY EFFICIENCY**



### **DISCLAIMER**

These particulars are thought to be materially correct though their accuracy is not guaranteed and they do not form part of any contract. All measurements are approximate and we have not tested any fitted appliances, electrical or plumbing installation or central heating systems.

## APPLEBY & TOWNEND

4D Broad Lane Farm

Seend

Melksham

Wiltshire, SN126RJ

Tel: 01225 983 910

E-mail: help@applebyandtownend.co.uk Web: www.applebyandtownend.co.uk