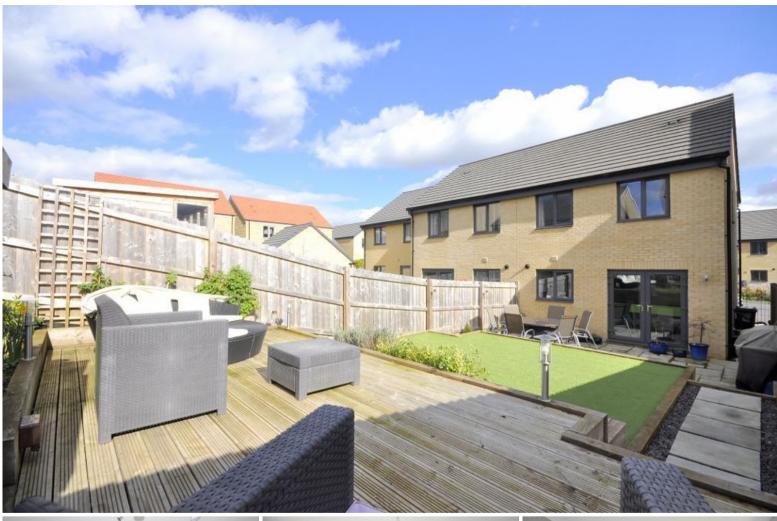

#### **DESCRIPTION**

This beautifully presented and tastefully decorated three-bedroom family home is well positioned within the ever-popular Edmond Park development. Just a short walk from open countryside and close to plenty of amenities, this semi-detached property is a delight. On the ground floor there is an entrance hallway with a downstairs cloakroom, a light and spacious sitting room and a contemporary style fitted kitchen / dining room with French doors opening to the rear. upstairs there are two double bedrooms and a single, with the master enjoying en-suite facilities and a modern family bathroom. Outside is an impressive fully enclosed and sunny rear garden, offering plenty of areas to entertain and very easy to maintain. There are also two off road parking spaces. All in all, a lovely home in a desirable location.

# **KEY FEATURES**

- Three bedroom semi-detached family home
- Light and spacious sitting room
- Master bedroom with en-suite
- Fully enclosed sunny rear garden
- Remainder of NHBC
- Sought After Location
- Beautiful kitchen / dining room
- Contemporary family bathroom
- Off road parking for two cars
- Close to open countryside