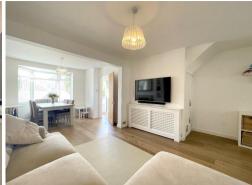

# **KEY FEATURES**

- Wonderful period cottage
- Beautiful kitchen / breakfast room
- Three good sized bedrooms
- Open plan sitting room / dining room
- Family bathroom
- Beautifully maintained rear garden