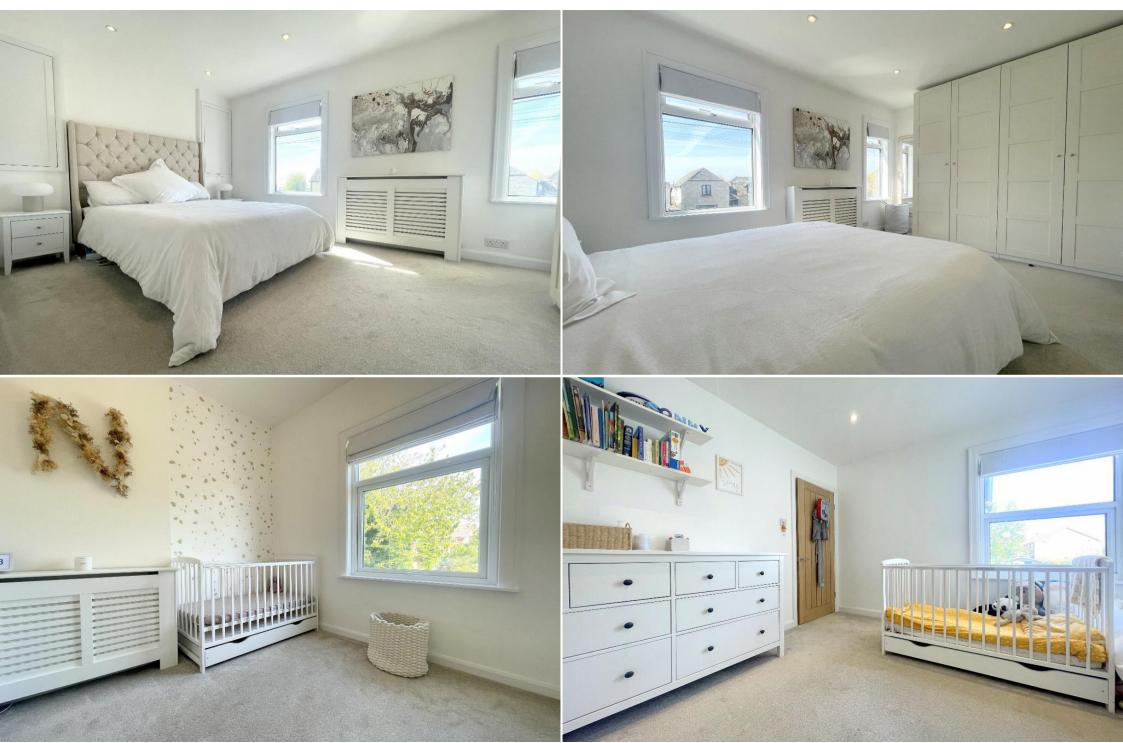

# **KEY FEATURES**

- Wonderful period cottage
- Beautiful kitchen / breakfast room
- Three good sized bedrooms
- Open plan sitting room / dining room
- Family bathroom
- Beautifully maintained rear garden