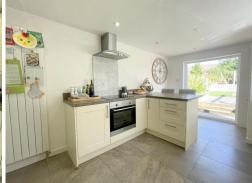

# **KEY FEATURES**

- Wonderful period cottage
- Beautiful kitchen / breakfast room
- Three good sized bedrooms
- Open plan sitting room / dining room
- Family bathroom
- Beautifully maintained rear garden