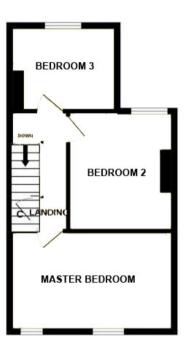

552.sq.ft. (48.7 sq.m.) approx

359 sq.ft. (33.3 sq.m.) approx

TOTAL FLOOR AREA: 883 sq.ft. (82.1 sq.m.) approx

Schematic Diagram only, not to scale