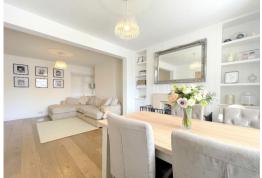

# **KEY FEATURES**

- Wonderful period cottage
- Beautiful kitchen / breakfast room
- Three good sized bedrooms
- Open plan sitting room / dining room
- Family bathroom
- Beautifully maintained rear garden