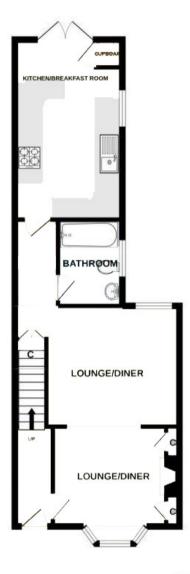

552.sq.ft. (48.7 sq.m.) approx

359 sq.ft. (33.3 sq.m.) approx

TOTAL FLOOR AREA: 883 sq.ft. (82.1 sq.m.) approx

Schematic Diagram only, not to scale