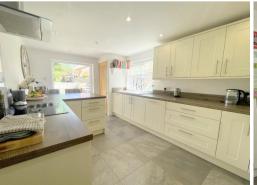

# **KEY FEATURES**

- Wonderful period cottage
- Beautiful kitchen / breakfast room
- Three good sized bedrooms
- Open plan sitting room / dining room
- Family bathroom
- Beautifully maintained rear garden