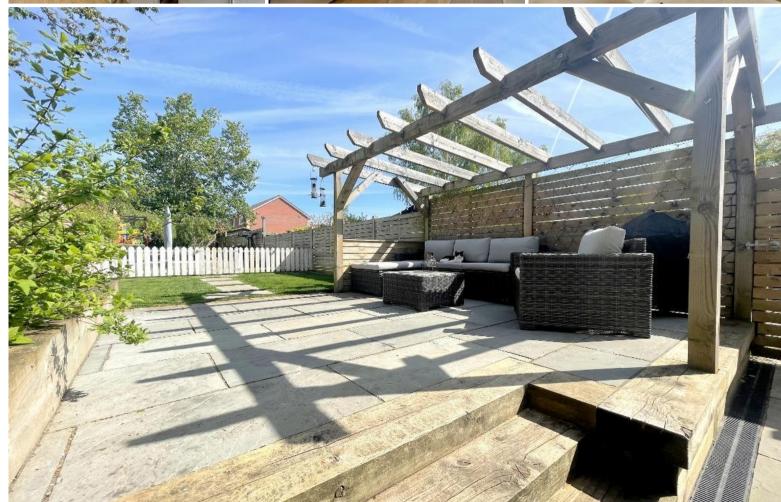

# **KEY FEATURES**

- Wonderful period cottage
- Beautiful kitchen / breakfast room
- Three good sized bedrooms
- Open plan sitting room / dining room
- Family bathroom
- Beautifully maintained rear garden