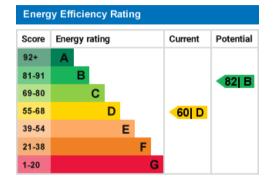

Tenure: Freehold Local Authority: Wiltshire Council Council Tax Band: E EPC Rating: D All mains services connected

#### ENERGY EFFICIENCY