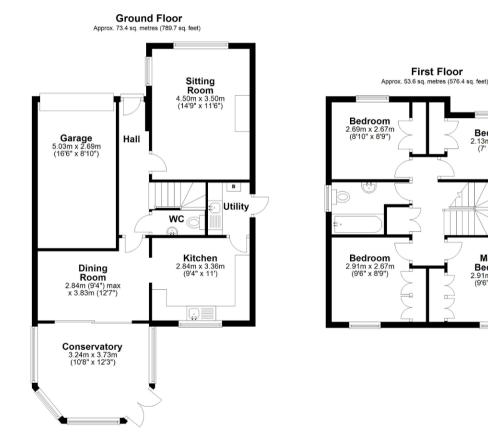

# DESCRIPTION

A beautifully presented detached family home, ideally positioned in a quiet cul-de-sac location. The nicely proportioned accommodation comprises four bedrooms with en-suite facilities to the master along with a smartly appointed family bathroom on the first floor. Downstairs the reception hallway opens to a spacious sitting room with wood burning stove, downstairs cloakroom and dining room which has double doors opening to a sunny conservatory. A fitted kitchen with useful utility room complete this wonderful home.

# **KEY FEATURES**

- Detached family home
- Two reception rooms
- En-suite facilities to master
- South-West facing garden
- Sunny conservatory
- Four bedrooms
- Fitted kitchen with useful utility room
- Downstairs cloakroom
- Double driveway with garage
- Quiet cul-de-sac location

Total area: approx. 126.9 sq. metres (1366.1 sq. feet)

### DISCLAIMER

Bedroom

2.13m x 3.71m (7' x 12'2")

Master

Bedroom

2.91m x 3.25m (9'6" x 10'8") These particulars are thought to be materially correct though their accuracy is not guaranteed and they do not form part of any contract. All measurements are approximate and we have not tested any fitted appliances, electrical or plumbing installation or central heating systems.