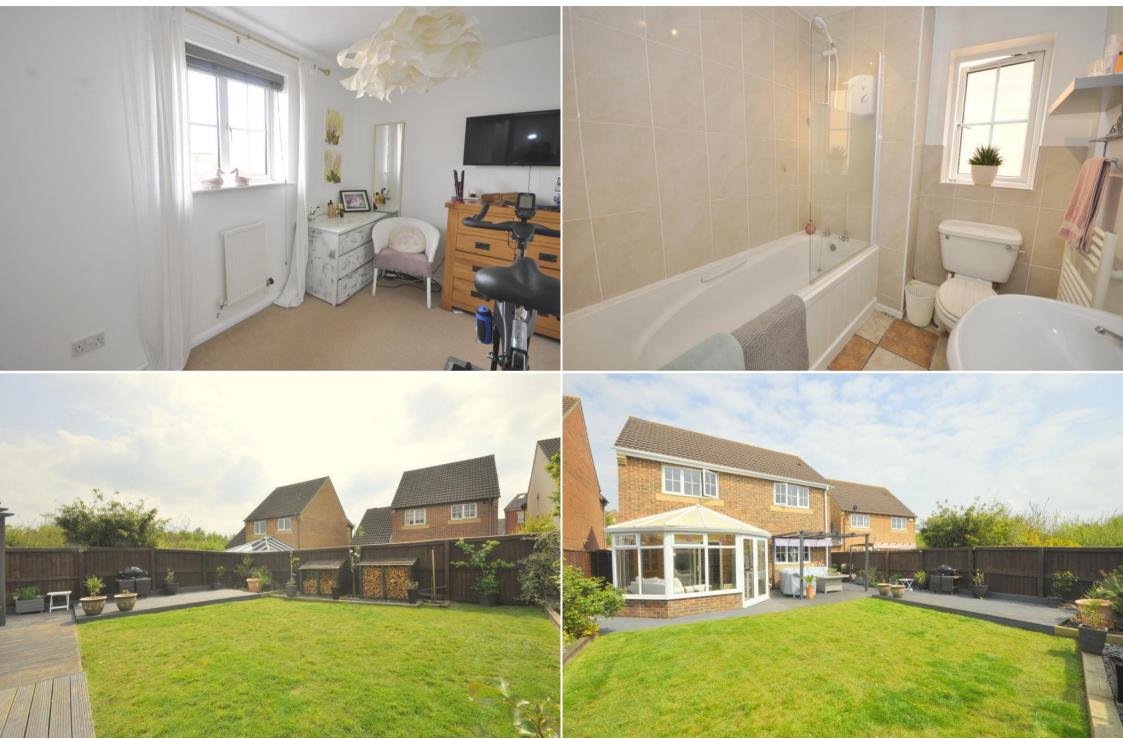

Externally a double width driveway provides ample offroad parking and leads to a garage past a pretty front garden which is laid to lawn. Side access leads to a well designed South-West facing garden.

Ideally situated to the East of Trowbridge town centre this lovely property is well placed to take advantage of a good range of local amenities and through routes. Paxcroft Primary School (Rated as Good by OFSTED) is within a short level walk whilst local shops, leisure facilities and play parks found nearby make this a wonderful family home.