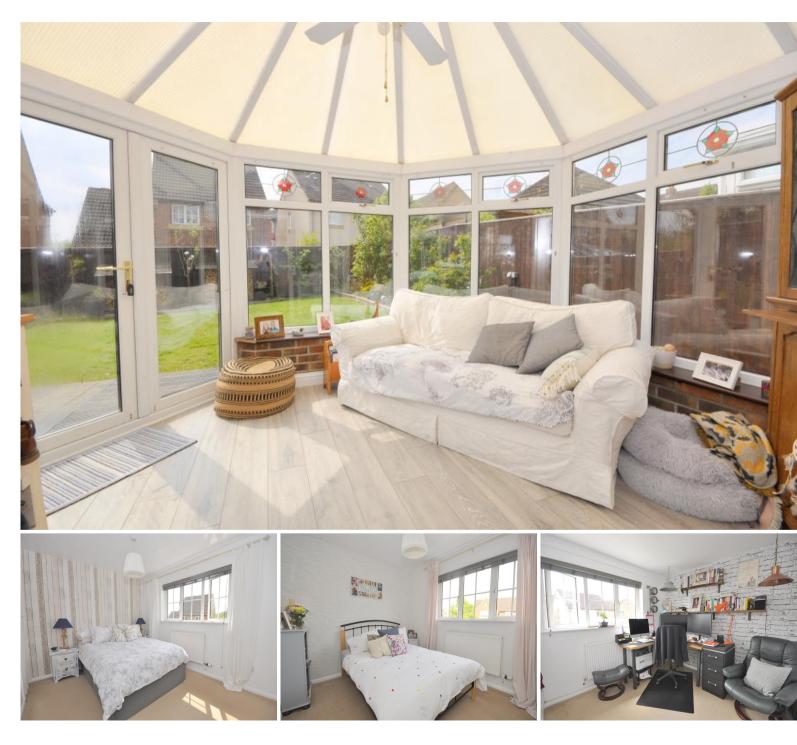

# DESCRIPTION

A beautifully presented detached family home, ideally positioned in a quiet cul-de-sac location. The nicely proportioned accommodation comprises four bedrooms with en-suite facilities to the master along with a smartly appointed family bathroom on the first floor. Downstairs the reception hallway opens to a spacious sitting room with wood burning stove, downstairs cloakroom and dining room which has double doors opening to a sunny conservatory. A fitted kitchen with useful utility room complete this wonderful home.

# **KEY FEATURES**

- Detached family home
- Two reception rooms
- En-suite facilities to master
- South-West facing garden
- Sunny conservatory
- Four bedrooms
- Fitted kitchen with useful utility room
- Downstairs cloakroom
- Double driveway with garage
- Quiet cul-de-sac location