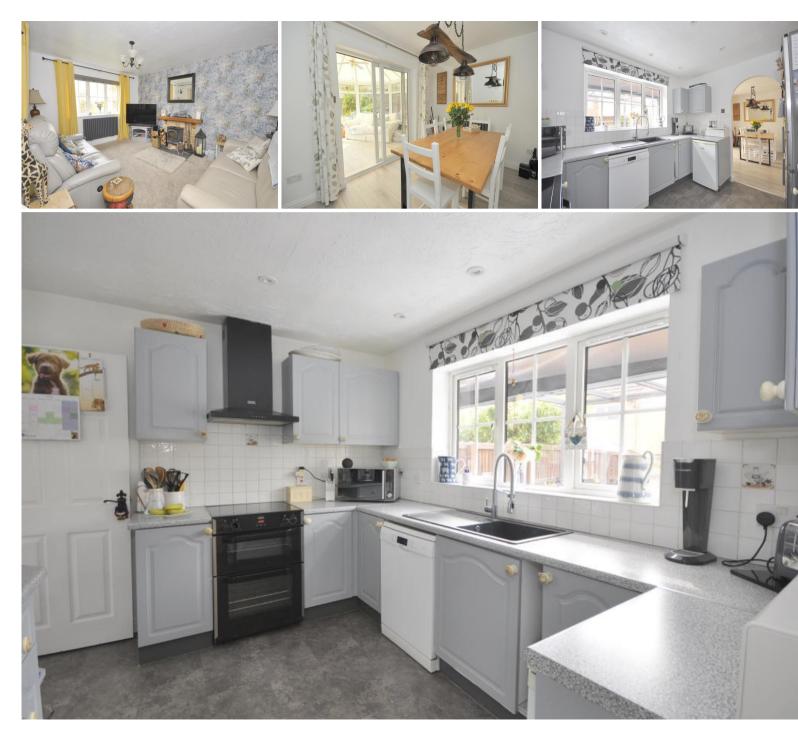

# DESCRIPTION

A beautifully presented detached family home, ideally positioned in a quiet cul-de-sac location. The nicely proportioned accommodation comprises four bedrooms with en-suite facilities to the master along with a smartly appointed family bathroom on the first floor. Downstairs the reception hallway opens to a spacious sitting room with wood burning stove, downstairs cloakroom and dining room which has double doors opening to a sunny conservatory. A fitted kitchen with useful utility room complete this wonderful home.

# **KEY FEATURES**

- Detached family home
- Two reception rooms
- En-suite facilities to master
- South-West facing garden
- Sunny conservatory
- Four bedrooms
- Fitted kitchen with useful utility room
- Downstairs cloakroom
- Double driveway with garage
- Quiet cul-de-sac location