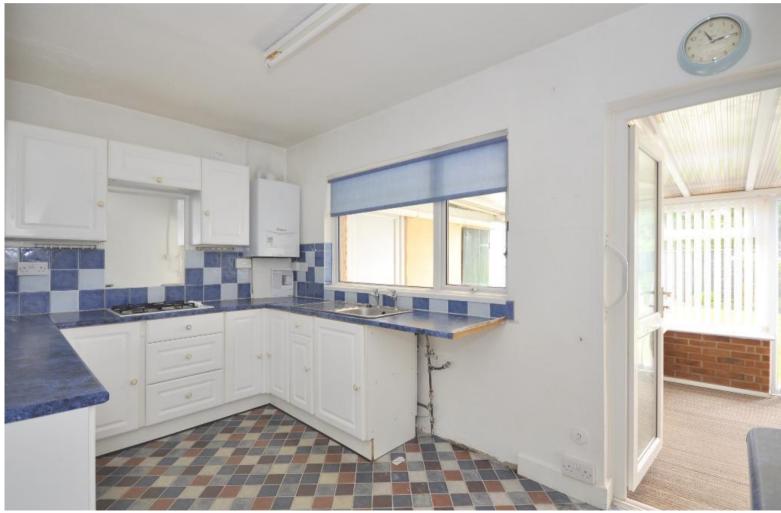

## **DESCRIPTION**

Ideally situated in a quiet cul-de-sac this lovely semidetached bungalow provides light and airy living space comprising two double bedrooms, a spacious living room, sunny garden room, fitted kitchen and wet room. Externally there are pretty gardens to both the front and rear whilst to the side of the bungalow there is a long driveway which provides ample off-road parking that leads to a tandem length garage / work shop. Offered to the market with no onward chain.

## **KEY FEATURES**

- Semi-detached bungalow
- Spacious living room
- Wet room
- Tandem length garage / work shop
- Pretty gardens
- Two double bedrooms
- Fitted kitchen
- Sunny garden room
- Ample off road parking
- No onward chain