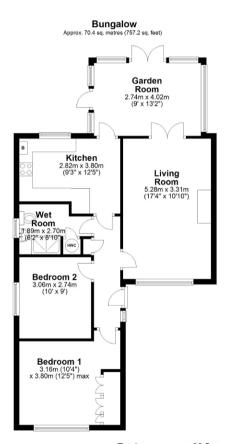

des ample off-road parking that leads to a tandem length garage / work shop. Offered to the market with no onward chain.

Windermere Road is a highly regarded residential location just off the popular St. Thomas Road to the North of Trowbridge town centre which is within around a half mile walk. There is excellent access to a good range of local amenities, leisure facilities and through routes.

Tenure: Freehold

Local Authority: Wiltshire Council

Council Tax Band: C EPC Rating: TBC

All mains services connected. Gas fired central

heating.











## **KEY FEATURES**

- Semi-detached bungalow
- Spacious living room
- Wet room
- Tandem length garage / work shop
- Pretty gardens
- Two double bedrooms
- Fitted kitchen
- Sunny garden room
- Ample off road parking
- No onward chain











Total area: approx. 96.5 sq. metres (1038.9 sq. feet)

## **DISCLAIMER**

These particulars are thought to be materially correct though their accuracy is not guaranteed and they do not form part of any contract. All measurements are approximate and we have not tested any fitted appliances, electrical or plumbing installation or central heating systems.

## APPLEBY & TOWNEND

4D Broad Lane Farm

Seend

Melksham

Wiltshire, SN126RJ

Tel: 01225 983 910

E-mail: help@applebyandtownend.co.uk

Web: www.applebyandtownend.co.uk