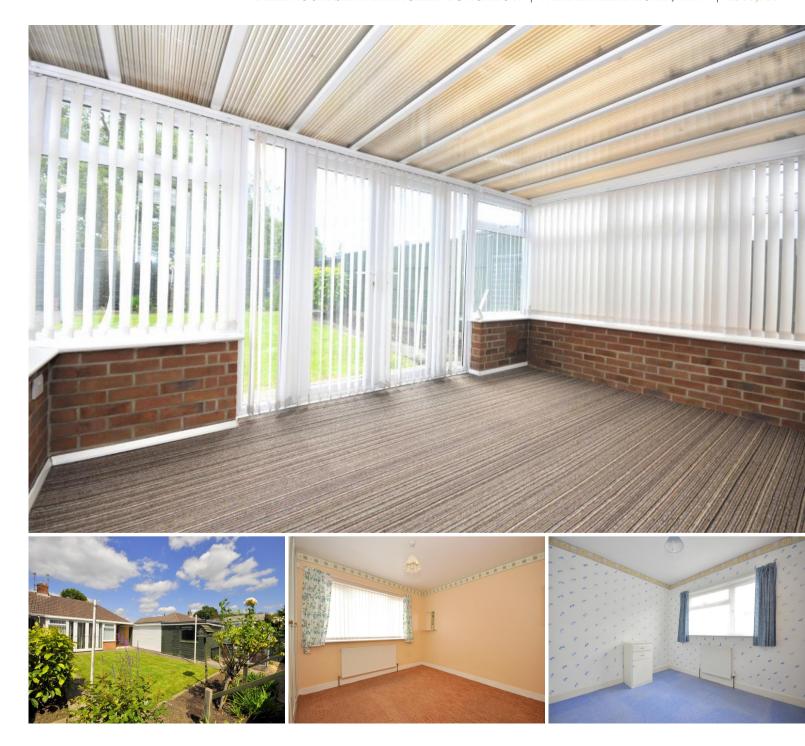

## **DESCRIPTION**

Ideally situated in a quiet cul-de-sac this lovely semidetached bungalow provides light and airy living space comprising two double bedrooms, a spacious living room, sunny garden room, fitted kitchen and wet room. Externally there are pretty gardens to both the front and rear whilst to the side of the bungalow there is a long driveway which provides ample off-road parking that leads to a tandem length garage / work shop. Offered to the market with no onward chain.

## **KEY FEATURES**

- Semi-detached bungalow
- Spacious living room
- Wet room
- Tandem length garage / work shop
- Pretty gardens
- Two double bedrooms
- Fitted kitchen
- Sunny garden room
- Ample off road parking
- No onward chain