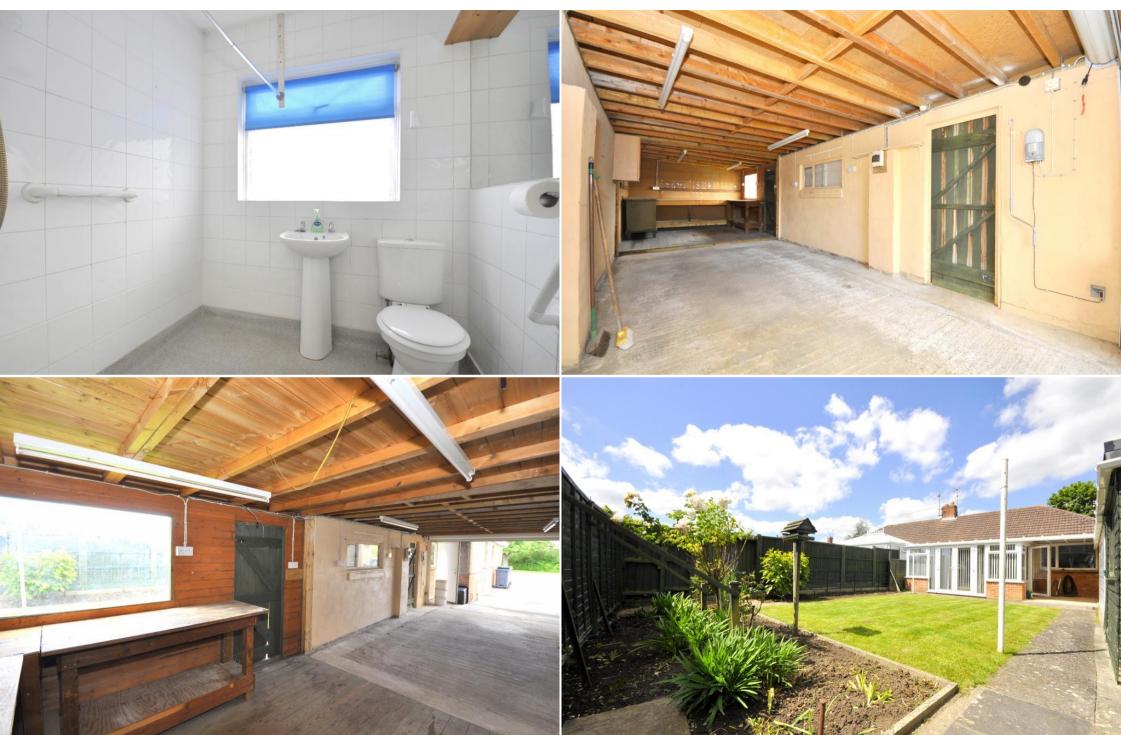

## **DESCRIPTION**

Ideally situated in a quiet cul-de-sac this lovely semidetached bungalow provides light and airy living space comprising two double bedrooms, a spacious living room, sunny garden room, fitted kitchen and wet room. Externally there are pretty gardens to both the front and rear whilst to the side of the bungalow there is a long driveway which provides ample off-road parking that leads to a tandem length garage / work shop. Offered to the market with no onward chain.

## **KEY FEATURES**

- Semi-detached bungalow
- Spacious living room
- Wet room
- Tandem length garage / work shop
- Pretty gardens
- Two double bedrooms
- Fitted kitchen
- Sunny garden room
- Ample off road parking
- No onward chain