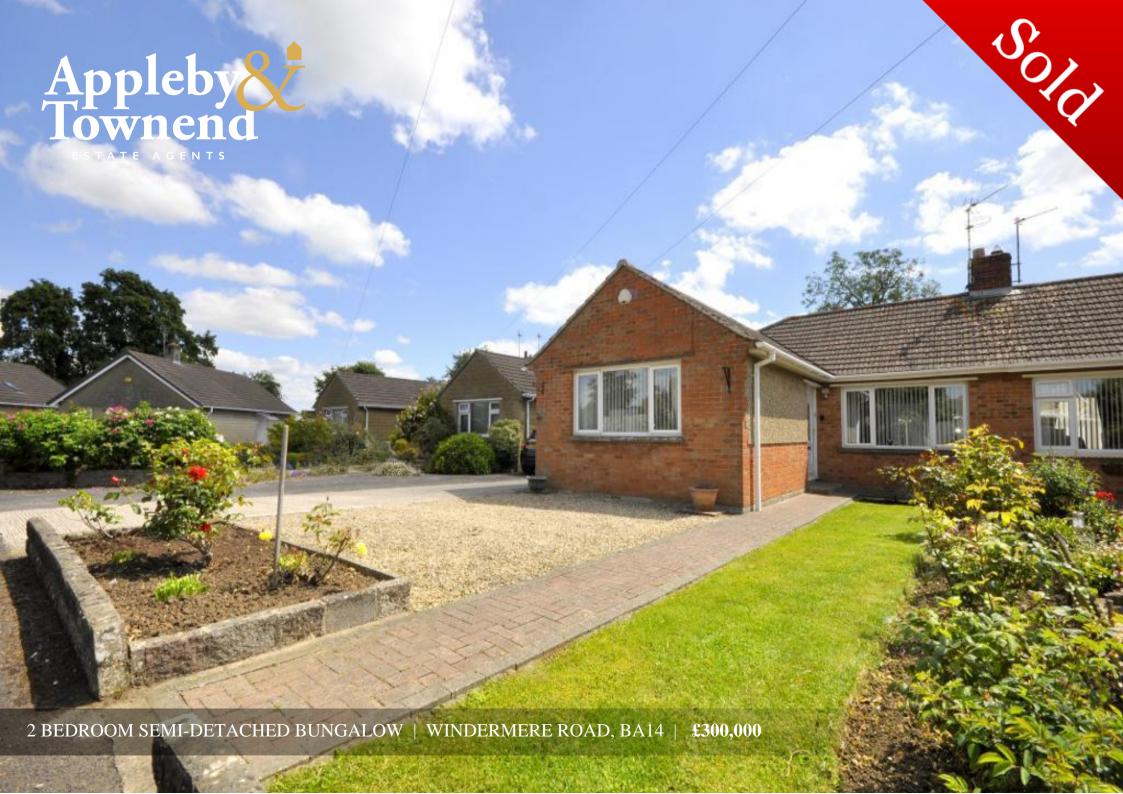

## **DESCRIPTION**

Ideally situated in a quiet cul-de-sac this lovely semidetached bungalow provides light and airy living space comprising two double bedrooms, a spacious living room, sunny garden room, fitted kitchen and wet room. Externally there are pretty gardens to both the front and rear whilst to the side of the bungalow there is a long driveway which provides ample off-road parking that leads to a tandem length garage / work shop. Offered to the market with no onward chain.

## **KEY FEATURES**

- Semi-detached bungalow
- Spacious living room
- Wet room
- Tandem length garage / work shop
- Pretty gardens
- Two double bedrooms
- Fitted kitchen
- Sunny garden room
- Ample off road parking
- No onward chain