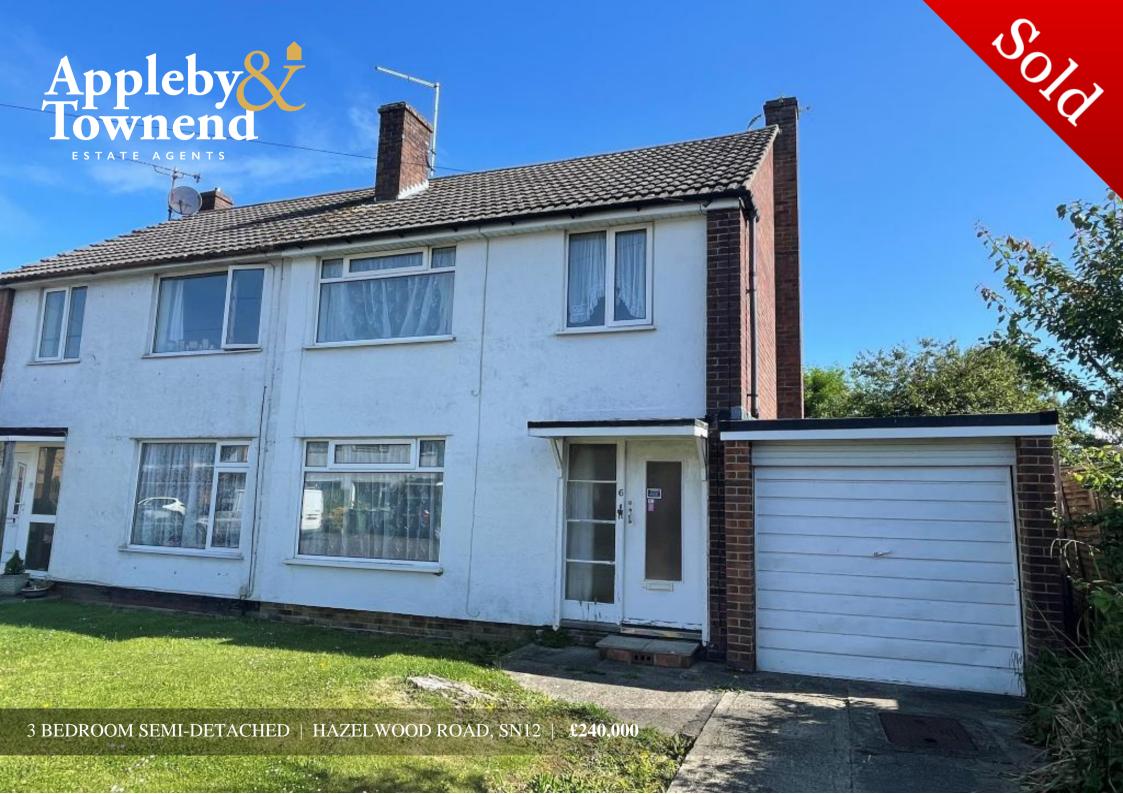

#### **DESCRIPTION**

Semi-detached house offering well balanced accommodation that is in need of updating. The nicely proportioned accommodation is accessed via a reception hallway which leads to a kitchen and open plan styled lounge / dining room which in turn opens to a garden room to the rear. Upstairs there are three bedrooms, two of which are doubles, and a family bathroom. The property benefits from being mostly double glazed and has a modern gas fired central heating system (untested). Externally there are lawned gardens to both the front and rear, with ample off road parking provided by a driveway which leads to a single garage.

# **KEY FEATURES**

- Semi-detached house
- Open plan lounge / dining room
- Kitchen
- Front and rear gardens
- No onward chain
- Three bedrooms
- Garden room
- Bathroom
- Driveway and garage
- Gas central heating