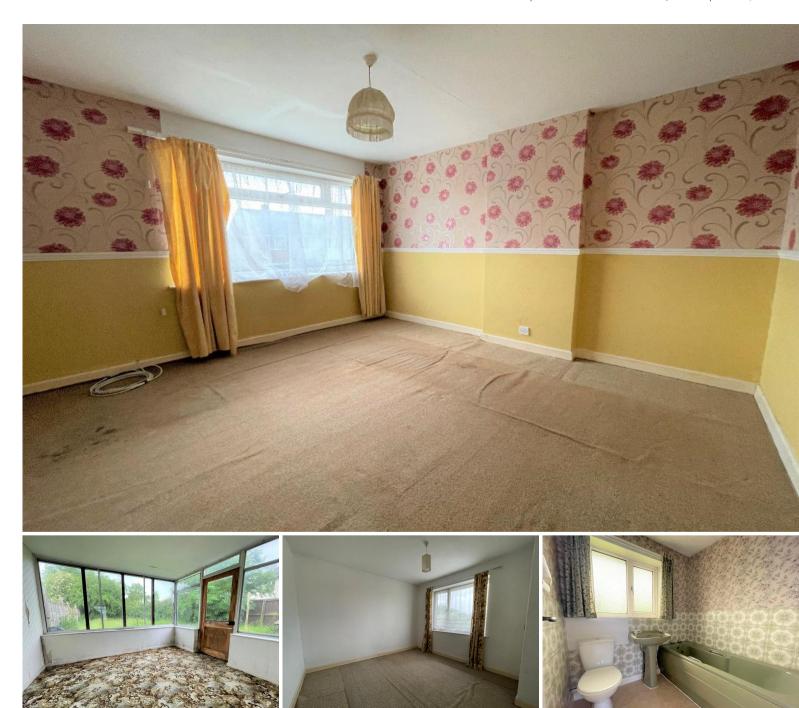

#### **DESCRIPTION**

Semi-detached house offering well balanced accommodation that is in need of updating. The nicely proportioned accommodation is accessed via a reception hallway which leads to a kitchen and open plan styled lounge / dining room which in turn opens to a garden room to the rear. Upstairs there are three bedrooms, two of which are doubles, and a family bathroom. The property benefits from being mostly double glazed and has a modern gas fired central heating system (untested). Externally there are lawned gardens to both the front and rear, with ample off road parking provided by a driveway which leads to a single garage.

# **KEY FEATURES**

- Semi-detached house
- Open plan lounge / dining room
- Kitchen
- Front and rear gardens
- No onward chain
- Three bedrooms
- Garden room
- Bathroom
- Driveway and garage
- Gas central heating