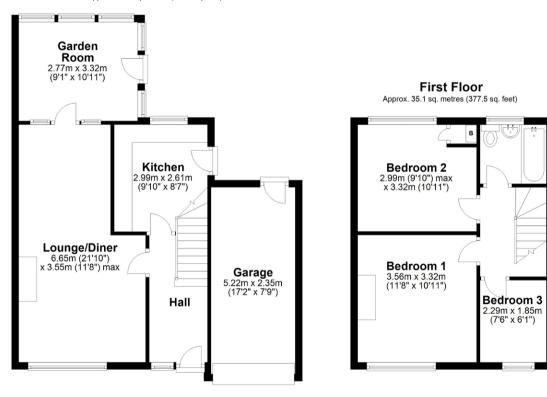

Ground Floor
Approx. 57.4 sg. metres (617.5 sg. feet)

Total area: approx. 92.4 sq. metres (994.9 sq. feet)