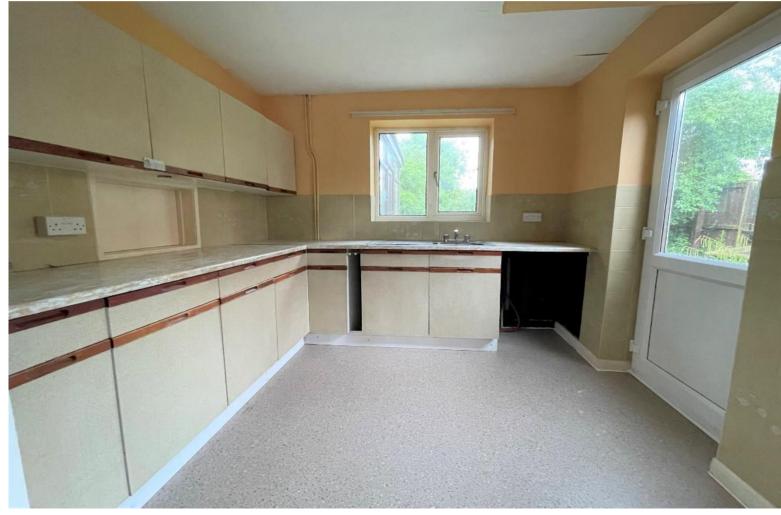

#### **DESCRIPTION**

Semi-detached house offering well balanced accommodation that is in need of updating. The nicely proportioned accommodation is accessed via a reception hallway which leads to a kitchen and open plan styled lounge / dining room which in turn opens to a garden room to the rear. Upstairs there are three bedrooms, two of which are doubles, and a family bathroom. The property benefits from being mostly double glazed and has a modern gas fired central heating system (untested). Externally there are lawned gardens to both the front and rear, with ample off road parking provided by a driveway which leads to a single garage.

# **KEY FEATURES**

- Semi-detached house
- Open plan lounge / dining room
- Kitchen
- Front and rear gardens
- No onward chain
- Three bedrooms
- Garden room
- Bathroom
- Driveway and garage
- Gas central heating