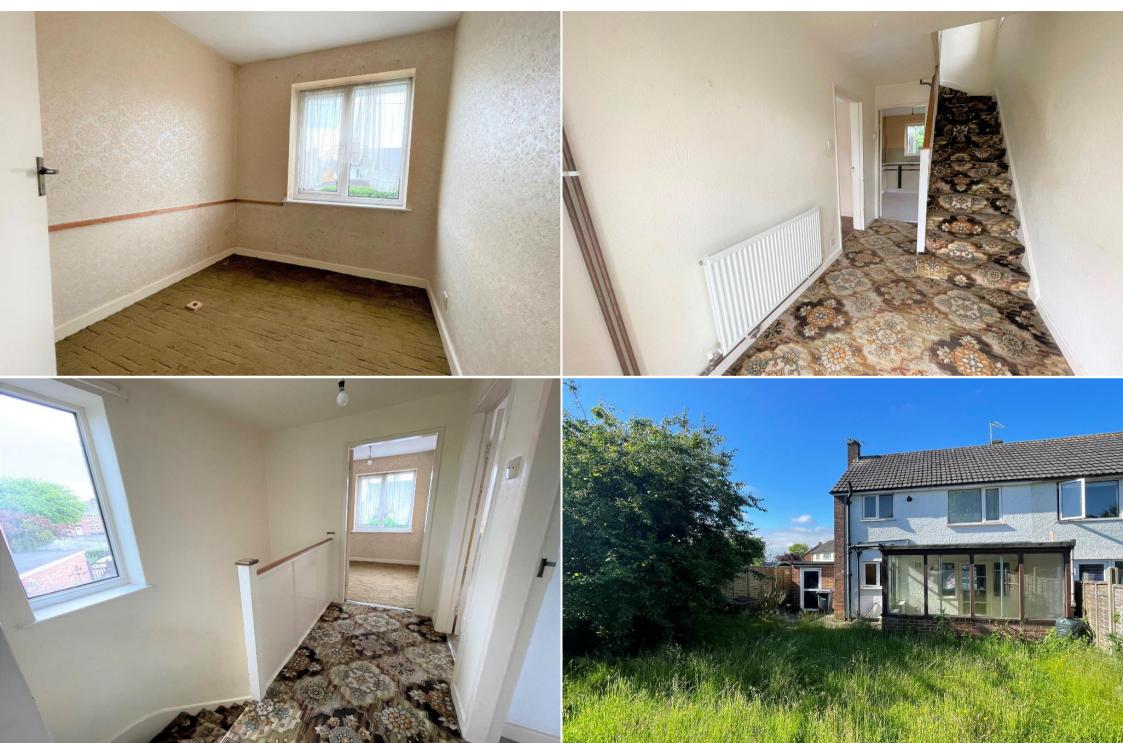

#### **DESCRIPTION**

Semi-detached house offering well balanced accommodation that is in need of updating. The nicely proportioned accommodation is accessed via a reception hallway which leads to a kitchen and open plan styled lounge / dining room which in turn opens to a garden room to the rear. Upstairs there are three bedrooms, two of which are doubles, and a family bathroom. The property benefits from being mostly double glazed and has a modern gas fired central heating system (untested). Externally there are lawned gardens to both the front and rear, with ample off road parking provided by a driveway which leads to a single garage.

# **KEY FEATURES**

- Semi-detached house
- Open plan lounge / dining room
- Kitchen
- Front and rear gardens
- No onward chain
- Three bedrooms
- Garden room
- Bathroom
- Driveway and garage
- Gas central heating