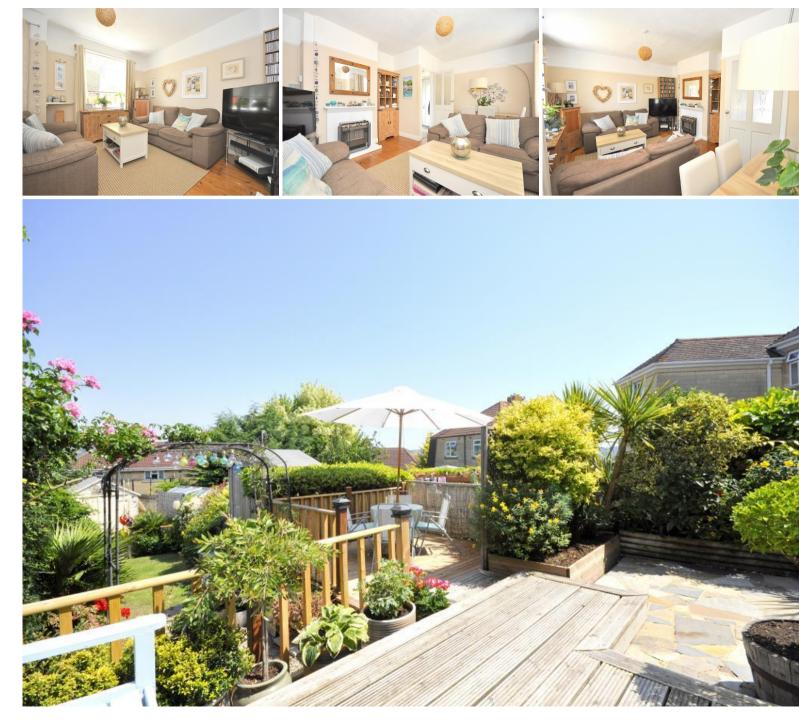

#### DESCRIPTION

Situated in an elevated position with far reaching views across Bath towards the stunning surrounding countryside this lovely older style semi-detached house offers beautifully presented accommodation and a sunny award winning rear garden.

The accommodation comprises three good sized bedrooms and a family bathroom upstairs, whilst downstairs there is a stylish sitting / dining room and a good size kitchen. There is also off road driveway parking.

All in all a wonderful family home that has been lovingly looked after by the current owners. Viewing will be a delight!

St Michaels Road is situated on the upper slopes of South West Bath, within walking distance of Oldfield Park Train Station. Close at hand on Mount Road are a range of local shops including a Co-operative, Fish Bar, Pharmacy and Butchers. Local schools include Roundhill, Oldfield Park and St. John"s Primaries and Haysfield Secondary. Moorland Road with its shops, cafes and restaurants is