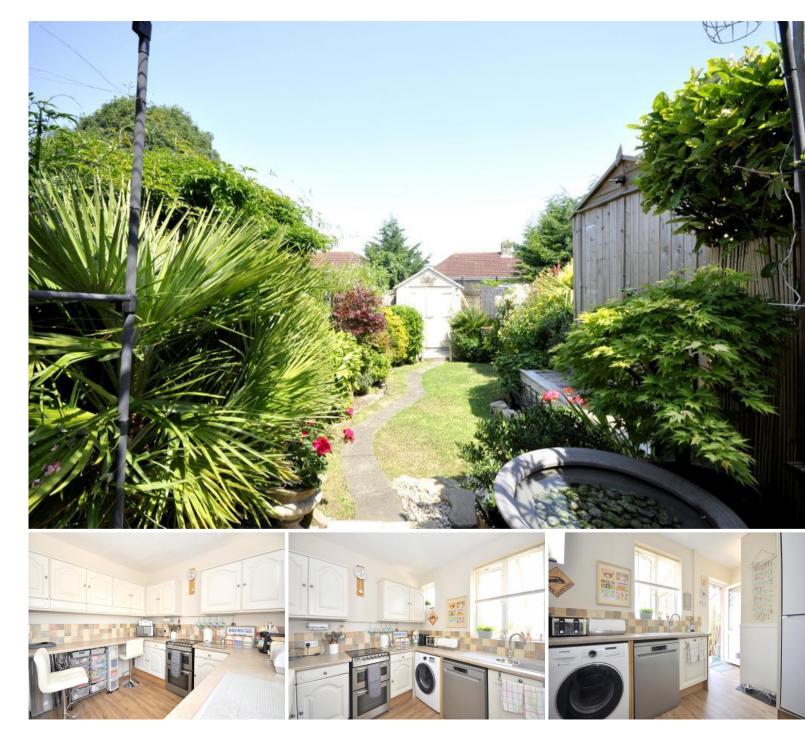

The accommodation comprises three good sized bedrooms and a family bathroom upstairs, whilst downstairs there is a stylish sitting / dining room and a good size kitchen. There is also off road driveway parking.

All in all a wonderful family home that has been lovingly looked after by the current owners. Viewing will be a delight!

St Michaels Road is situated on the upper slopes of South West Bath, within walking distance of Oldfield Park Train Station. Close at hand on Mount Road are a range of local shops including a Co-operative, Fish Bar, Pharmacy and Butchers. Local schools include Roundhill, Oldfield Park and St. John"s Primaries and Haysfield Secondary. Moorland Road with its shops, cafes and restaurants is