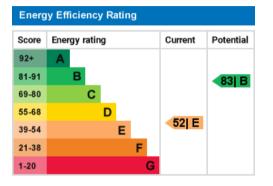

within 1 mile.

Close to countryside walks.

Tenure: Freehold Local Authority: Wiltshire Council Council Tax Band: B EPC Rating: E Mains gas, electricity, water and drainage connected.

#### ENERGY EFFICIENCY