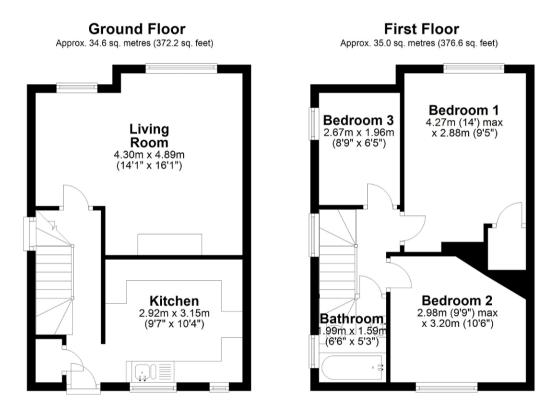

The accommodation comprises three good sized bedrooms and a family bathroom upstairs, whilst downstairs there is a stylish sitting / dining room and a good size kitchen. There is also off road driveway parking.

Total area: approx. 69.6 sq. metres (748.8 sq. feet)