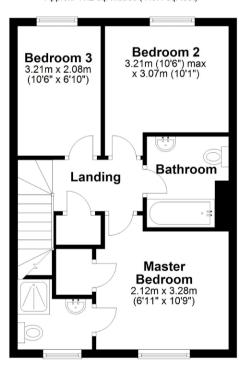

Approx. 41.9 sq. metres (451.0 sq. feet)

First Floor

Approx. 41.2 sq. metres (443.4 sq. feet)

Total area: approx. 83.1 sq. metres (894.4 sq. feet)