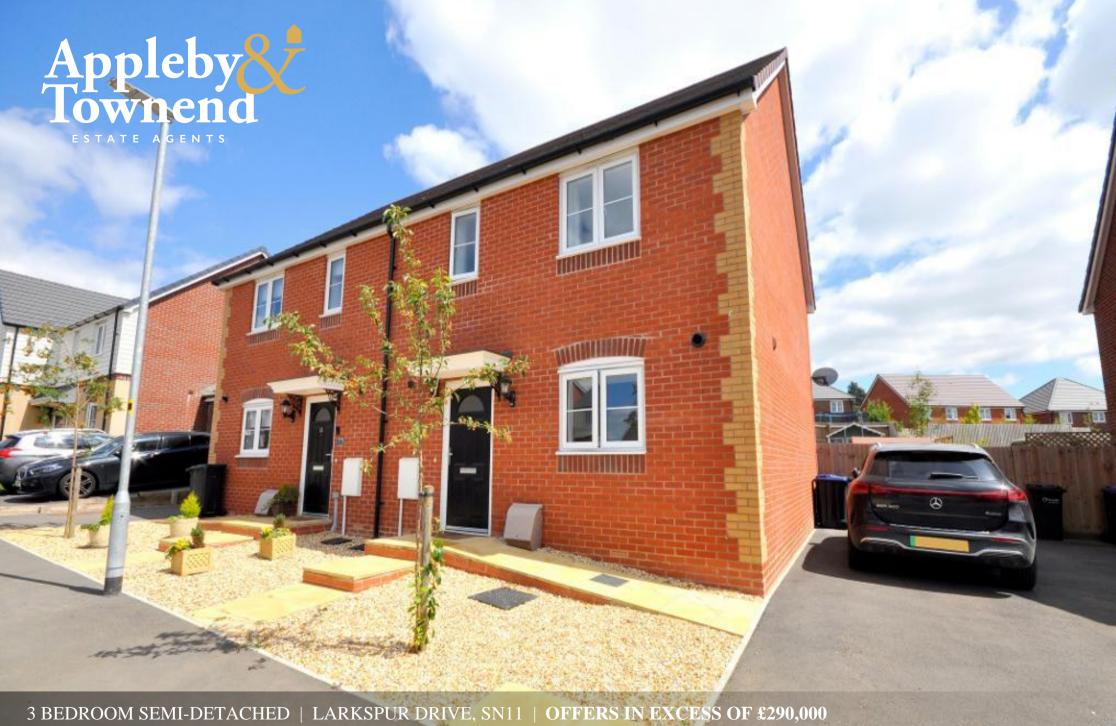

## **DESCRIPTION**

\*\*Back on the market 4th October 2022\*\* Originally constructed in 2021 this beautifully presented semidetached house offers the best of contemporary styling within the highly regarded High Penn Park development. The light and airy accommodation comprises three bedrooms with en-suite facilities to the master and a smartly presented family bathroom on the first floor. Downstairs the reception hallway provides a cloakroom and access to a well appointed kitchen / dining room and a large sitting room with double doors leading out to the South-easterly facing garden. There is ample off-road parking with a private driveway to the side.

Ideally situated on the highly regarded modern High Penn Park development on the Northern side of Calne just off of the Oxford Road, the property offers superb access to local amenities and through routes with ready access to the Calne bypass ensuring an easy drive to nearby Chippenham to the West with it's mainline train station (London Paddington - 1hr 8 mins) or Swindon to the North.

# **KEY FEATURES**

- Modern semi-detached house
- En-suite facilities to master bedroom
- Open plan kitchen / dining room
- Ample off-road driveway parking
- Popular residential location
- Three Bedrooms
- Spacious sitting room
- Reception hallway with cloakroom
- Smartly presented bathroom