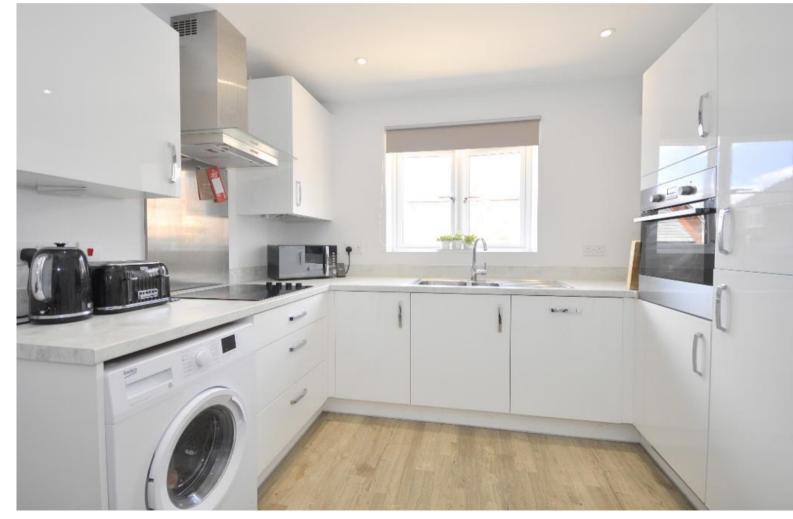

## **DESCRIPTION**

\*\*Back on the market 4th October 2022\*\* Originally constructed in 2021 this beautifully presented semidetached house offers the best of contemporary styling within the highly regarded High Penn Park development. The light and airy accommodation comprises three bedrooms with en-suite facilities to the master and a smartly presented family bathroom on the first floor. Downstairs the reception hallway provides a cloakroom and access to a well appointed kitchen / dining room and a large sitting room with double doors leading out to the South-easterly facing garden. There is ample off-road parking with a private driveway to the side.

# **KEY FEATURES**

- Modern semi-detached house
- En-suite facilities to master bedroom
- Open plan kitchen / dining room
- Ample off-road driveway parking
- Popular residential location
- Three Bedrooms
- Spacious sitting room
- Reception hallway with cloakroom
- Smartly presented bathroom