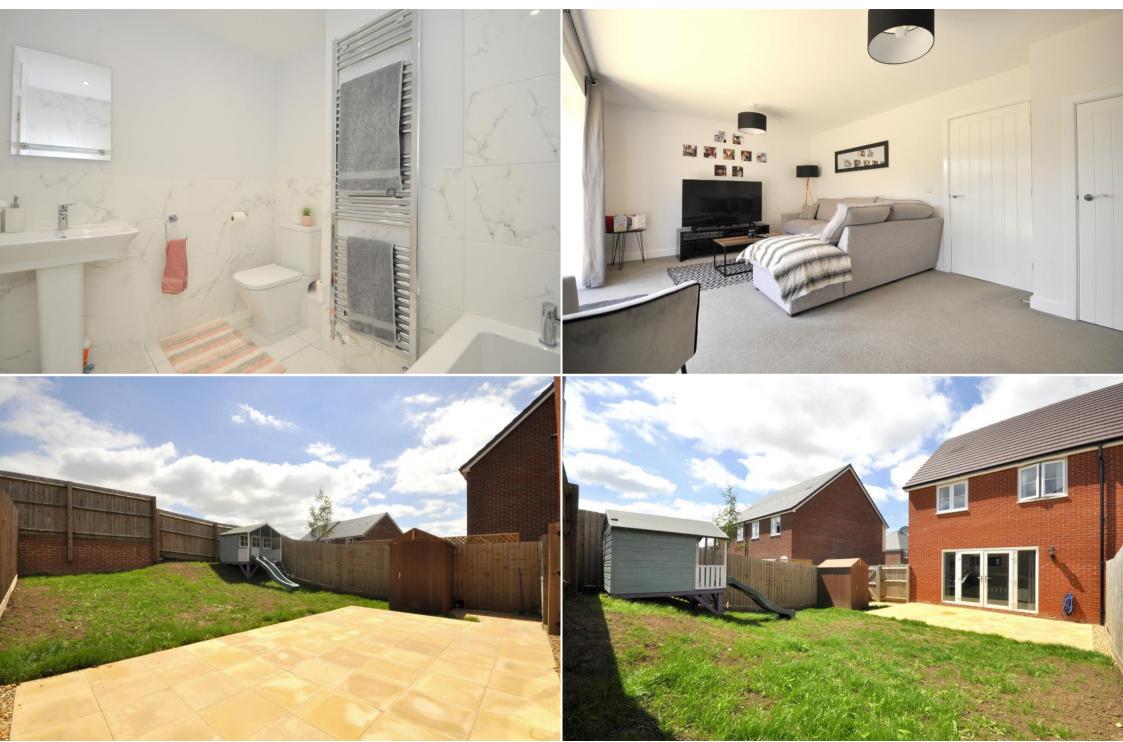

## **DESCRIPTION**

\*\*Back on the market 4th October 2022\*\* Originally constructed in 2021 this beautifully presented semidetached house offers the best of contemporary styling within the highly regarded High Penn Park development. The light and airy accommodation comprises three bedrooms with en-suite facilities to the master and a smartly presented family bathroom on the first floor. Downstairs the reception hallway provides a cloakroom and access to a well appointed kitchen / dining room and a large sitting room with double doors leading out to the South-easterly facing garden. There is ample off-road parking with a private driveway to the side.

# **KEY FEATURES**

- Modern semi-detached house
- En-suite facilities to master bedroom
- Open plan kitchen / dining room
- Ample off-road driveway parking
- Popular residential location
- Three Bedrooms
- Spacious sitting room
- Reception hallway with cloakroom
- Smartly presented bathroom