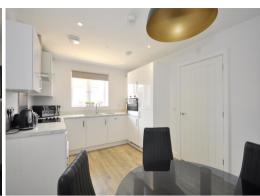

## **DESCRIPTION**

\*\*Back on the market 4th October 2022\*\* Originally constructed in 2021 this beautifully presented semidetached house offers the best of contemporary styling within the highly regarded High Penn Park development. The light and airy accommodation comprises three bedrooms with en-suite facilities to the master and a smartly presented family bathroom on the first floor. Downstairs the reception hallway provides a cloakroom and access to a well appointed kitchen / dining room and a large sitting room with double doors leading out to the South-easterly facing garden. There is ample off-road parking with a private driveway to the side.

# **KEY FEATURES**

- Modern semi-detached house
- En-suite facilities to master bedroom
- Open plan kitchen / dining room
- Ample off-road driveway parking
- Popular residential location
- Three Bedrooms
- Spacious sitting room
- Reception hallway with cloakroom
- Smartly presented bathroom