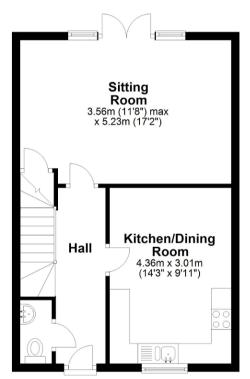

Approx. 41.9 sq. metres (451.0 sq. feet)

First Floor

Approx. 41.2 sq. metres (443.4 sq. feet)

Total area: approx. 83.1 sq. metres (894.4 sq. feet)