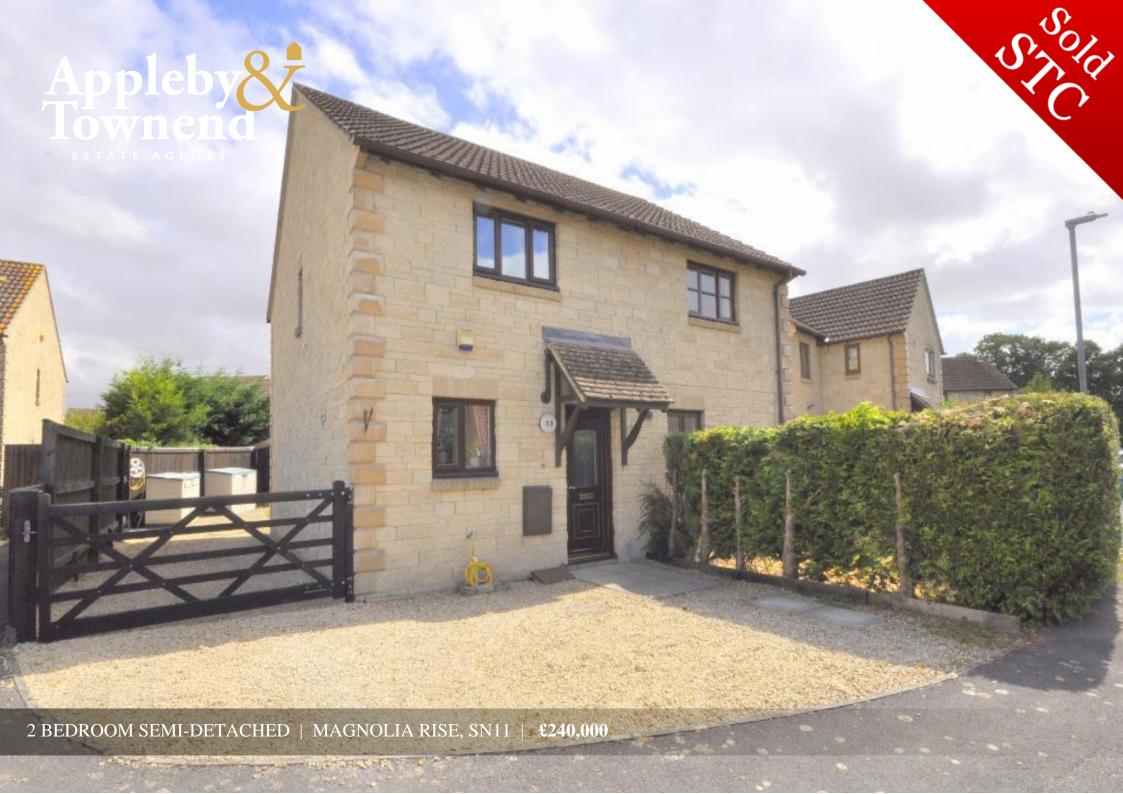

### **DESCRIPTION**

Modern semi-detached house ideally situated in a larger than average plot within a quiet cul-de-sac. The accommodation provides two double bedrooms and a refitted bathroom on the first floor, whilst downstairs there is a large open plan living room, fitted kitchen and reception hallway. Externally there is a gravelled area of parking directly to the front in addition to a gated driveway to the side which leads to the Southeasterly facing lawned rear garden.

The gas central heating system has been upgraded within the last 5 years and the property is double glazed throughout. Offered with no onward chain.

Magnolia Rise is a popular residential cul-de-sac positioned on the favoured Southern fringes of Calne. Offering excellent access to Kingsbury Green Academy and Calne Leisure Centre both a five minute walk away and the town centre just under a mile away. Pleasantly situated on the edge of the North Wessex Downs hill range, a designated Area of Outstanding Natural Beauty, there is ample opportunity to explore and enjoy the beautiful surrounding countryside.

## **KEY FEATURES**

- Modern semi-detached house
- Refitted bathroom
- Spacious living room
- South-east facing garden
- Double glazed
- Two double bedrooms
- Fitted kitchen
- Larger than average plot
- Gas central heating
- No onward chain