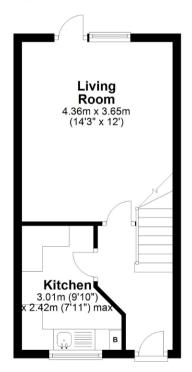

**Ground Floor** 

Approx. 27.3 sq. metres (293.4 sq. feet)

First Floor

Approx. 27.0 sq. metres (290.9 sq. feet)

Total area: approx. 54.3 sq. metres (584.3 sq. feet)