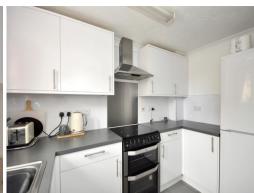

### **DESCRIPTION**

Modern semi-detached house ideally situated in a larger than average plot within a quiet cul-de-sac. The accommodation provides two double bedrooms and a refitted bathroom on the first floor, whilst downstairs there is a large open plan living room, fitted kitchen and reception hallway. Externally there is a gravelled area of parking directly to the front in addition to a gated driveway to the side which leads to the Southeasterly facing lawned rear garden.

## **KEY FEATURES**

- Modern semi-detached house
- Refitted bathroom
- Spacious living room
- South-east facing garden
- Double glazed
- Two double bedrooms
- Fitted kitchen
- Larger than average plot
- Gas central heating
- No onward chain