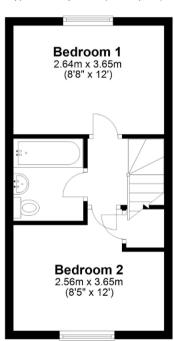

**Ground Floor** 

Approx. 27.3 sq. metres (293.4 sq. feet)

First Floor

Approx. 27.0 sq. metres (290.9 sq. feet)

Total area: approx. 54.3 sq. metres (584.3 sq. feet)