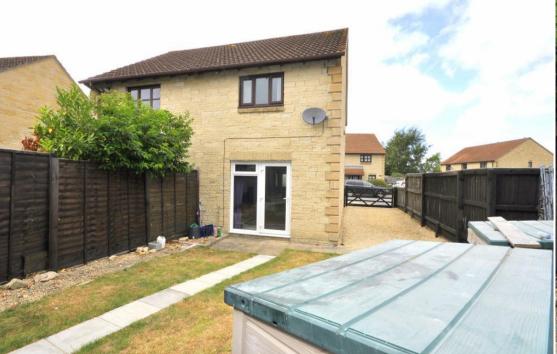

### **DESCRIPTION**

Modern semi-detached house ideally situated in a larger than average plot within a quiet cul-de-sac. The accommodation provides two double bedrooms and a refitted bathroom on the first floor, whilst downstairs there is a large open plan living room, fitted kitchen and reception hallway. Externally there is a gravelled area of parking directly to the front in addition to a gated driveway to the side which leads to the Southeasterly facing lawned rear garden.

The gas central heating system has been upgraded within the last 5 years and the property is double glazed throughout. Offered with no onward chain.

Magnolia Rise is a popular residential cul-de-sac positioned on the favoured Southern fringes of Calne. Offering excellent access to Kingsbury Green Academy and Calne Leisure Centre both a five minute walk away and the town centre just under a mile away. Pleasantly situated on the edge of the North Wessex Downs hill range, a designated Area of Outstanding Natural Beauty, there is ample opportunity to explore and enjoy the beautiful surrounding countryside.