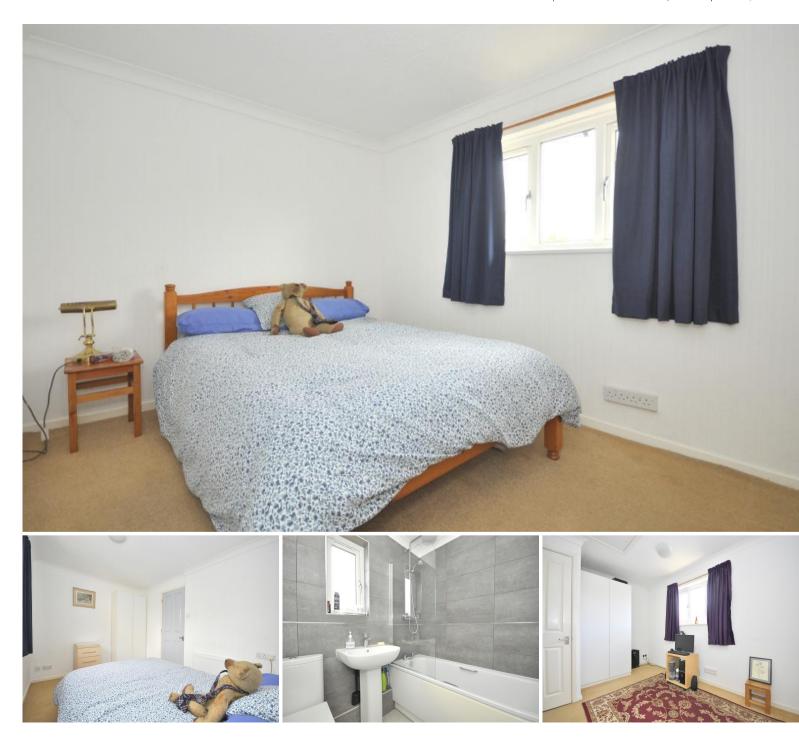

### **DESCRIPTION**

Modern semi-detached house ideally situated in a larger than average plot within a quiet cul-de-sac. The accommodation provides two double bedrooms and a refitted bathroom on the first floor, whilst downstairs there is a large open plan living room, fitted kitchen and reception hallway. Externally there is a gravelled area of parking directly to the front in addition to a gated driveway to the side which leads to the Southeasterly facing lawned rear garden.

## **KEY FEATURES**

- Modern semi-detached house
- Refitted bathroom
- Spacious living room
- South-east facing garden
- Double glazed
- Two double bedrooms
- Fitted kitchen
- Larger than average plot
- Gas central heating
- No onward chain