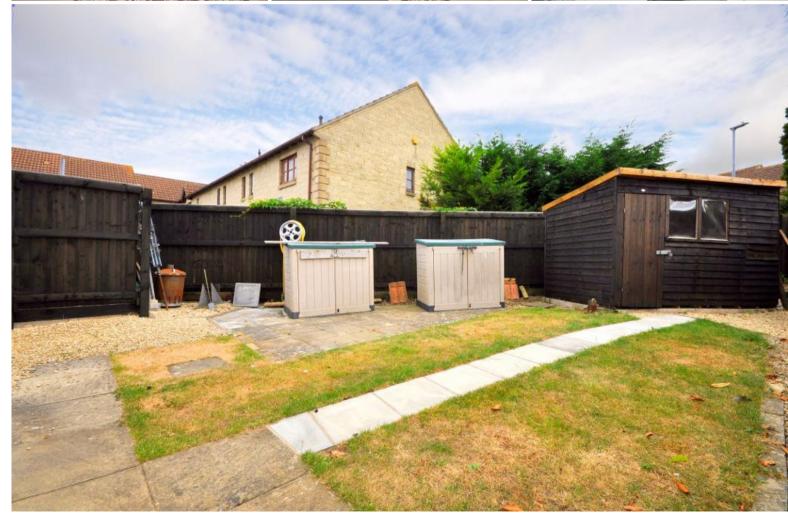

### **DESCRIPTION**

Modern semi-detached house ideally situated in a larger than average plot within a quiet cul-de-sac. The accommodation provides two double bedrooms and a refitted bathroom on the first floor, whilst downstairs there is a large open plan living room, fitted kitchen and reception hallway. Externally there is a gravelled area of parking directly to the front in addition to a gated driveway to the side which leads to the Southeasterly facing lawned rear garden.