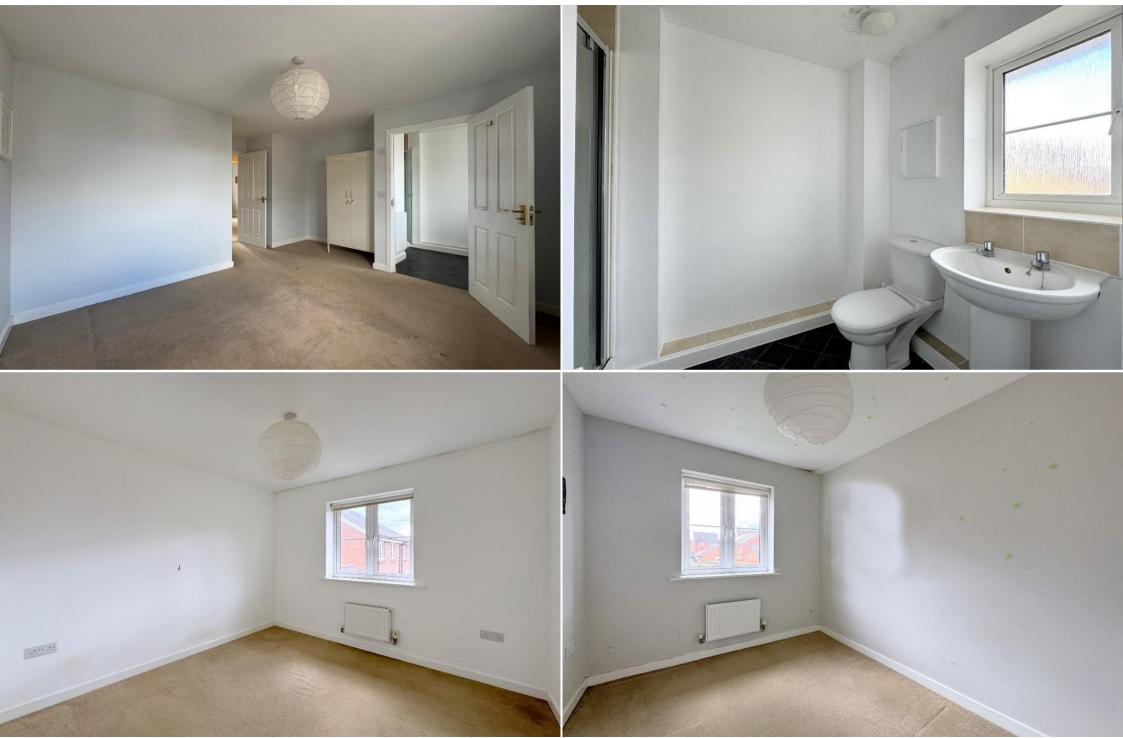

Upstairs there are two double bedrooms with the main bedroom benefiting from an en-suite shower room, a single bedroom and a family bathroom. Outside and to the rear is a sunny garden which is perfect for entertaining guests and mainly laid to lawn. To the front there off-road parking and a good-sized single garage. All in all, a lovely family home ready to move in to.

# **KEY FEATURES**

- No onward chain
- Three bedrooms
- Updated kitchen dining room
- Downstairs WC
- Sunny rear garden
- Popular location
- Sitting room
- Family bathroom
- En-suite to main bedroom
- Off road parking & Garage