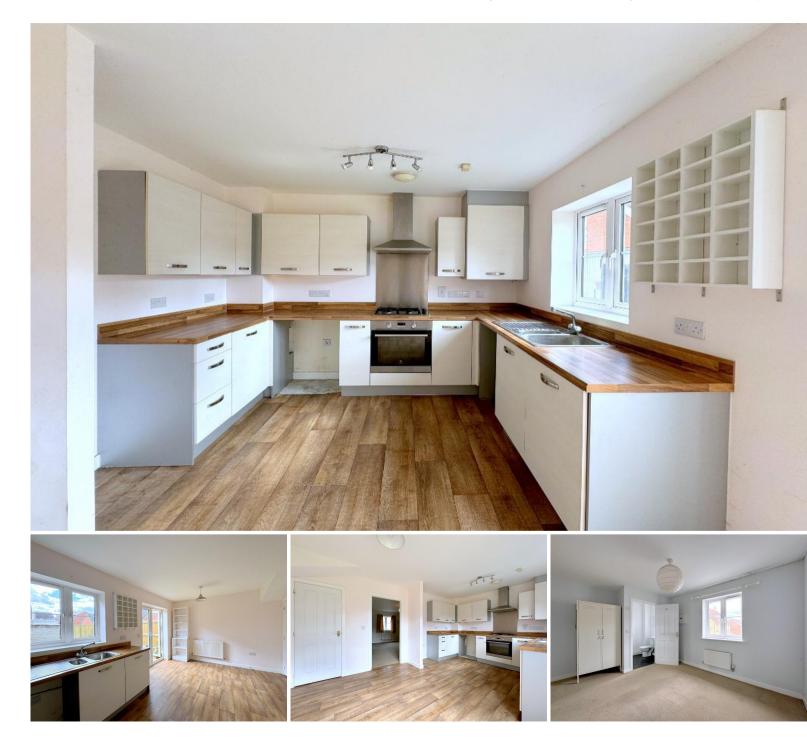

# DESCRIPTION

Offered to the market with no onward chain. This threebedroom semi-detached family home is located in a popular area and has been well maintained throughout. Through the front door there is an entrance hall with downstairs w.c, a sitting room, a modern kitchen / dining room with a handy storage cupboard and French doors.

# **KEY FEATURES**

- No onward chain
- Three bedrooms
- Updated kitchen dining room
- Downstairs WC
- Sunny rear garden
- Popular location
- Sitting room
- Family bathroom
- En-suite to main bedroom
- Off road parking & Garage