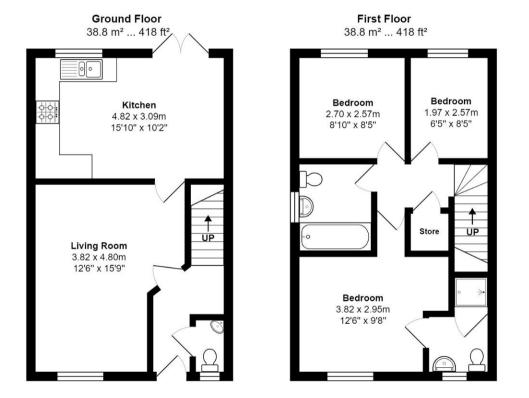

# 3 BEDROOM SEMI-DETACHED | LINNET LANE, SN12 | GUIDE PRICE £280,000

Total Area: 77.6 m<sup>2</sup> ... 836 ft<sup>2</sup> IMPORTANT NOTICE: This floor plan is intended to support interested parties in visualising a property's internal layout. All measurements, while within acceptable tolerances, are approximate and for illustrative purposes only. (Not drawn to scale)