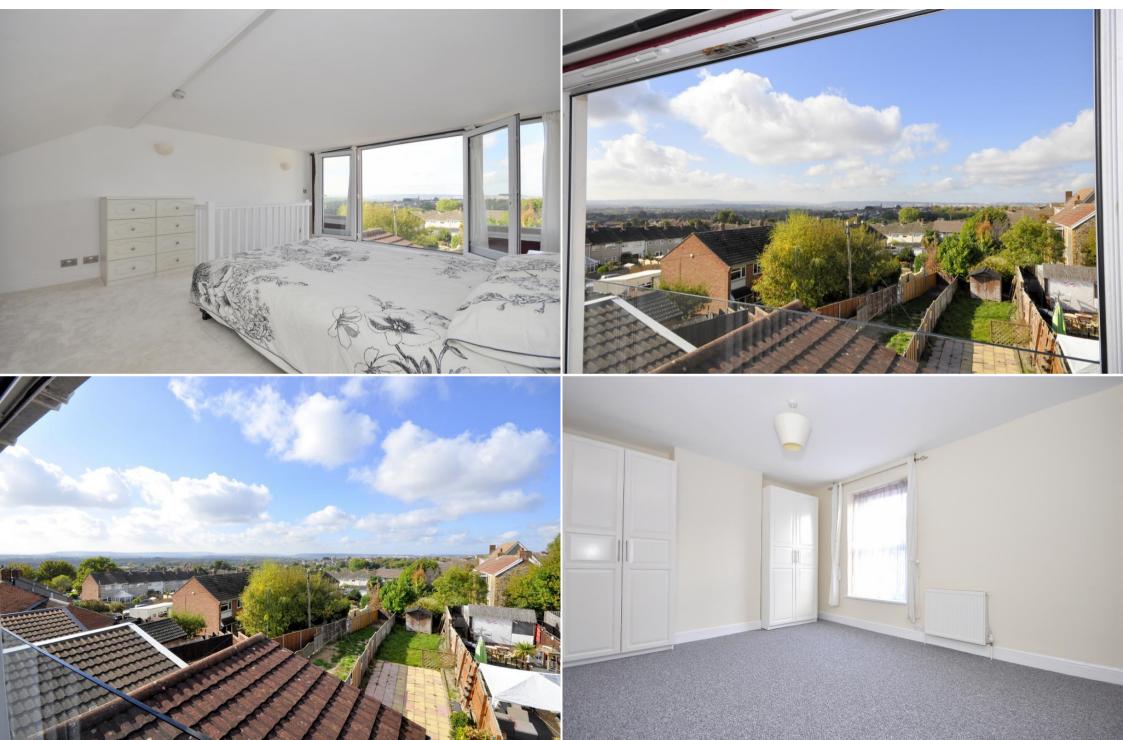

#### **DESCRIPTION**

Beautiful Victorian mid-terrace cottage that has been comprehensively refurbished to provide contemporary styled, light and airy living space, arranged over three floors. The reception hallway leads to an open plan, dual aspect sitting room and dining area, and on to a refitted kitchen with WC to the rear. The first floor provides two double bedrooms and a spacious bath and shower room, whilst the jewel in the crown of this wonderful property proves to be the loft conversion which is currently configured as a large double bedroom with breathtaking, panoramic Westerly views with the backdrop of the Bristol skyline.

# **KEY FEATURES**

- Victorian terrace cottage
- Loft conversion / 3rd bedroom
- Refitted kitchen
- Stunning Westerly views
- Double glazing
- Two double bedrooms
- Open plan sitting room with dining area
- Downstairs WC
- Gas central heating
- Extensive rear garden