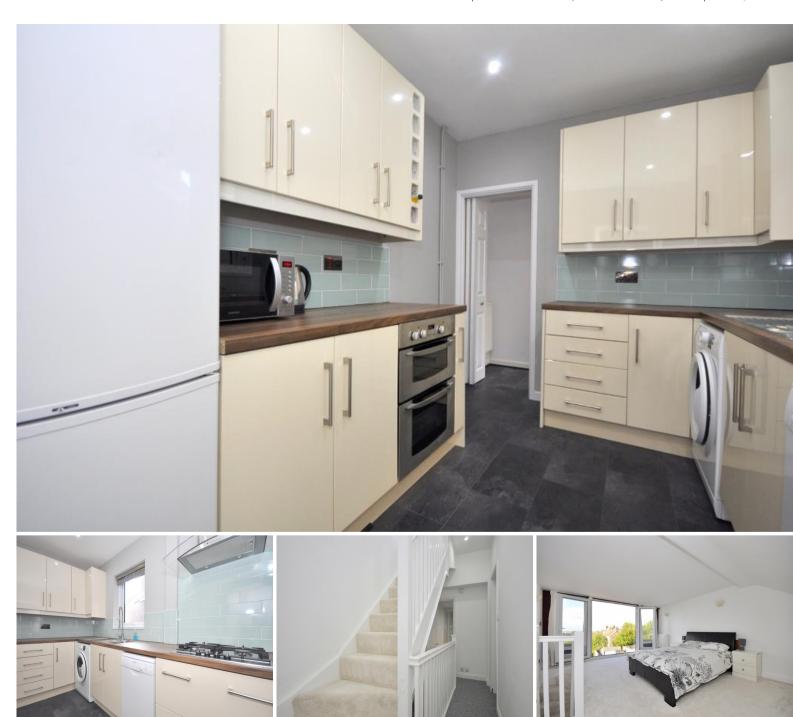

#### **DESCRIPTION**

Beautiful Victorian mid-terrace cottage that has been comprehensively refurbished to provide contemporary styled, light and airy living space, arranged over three floors. The reception hallway leads to an open plan, dual aspect sitting room and dining area, and on to a refitted kitchen with WC to the rear. The first floor provides two double bedrooms and a spacious bath and shower room, whilst the jewel in the crown of this wonderful property proves to be the loft conversion which is currently configured as a large double bedroom with breathtaking, panoramic Westerly views with the backdrop of the Bristol skyline.

# **KEY FEATURES**

- Victorian terrace cottage
- Loft conversion / 3rd bedroom
- Refitted kitchen
- Stunning Westerly views
- Double glazing
- Two double bedrooms
- Open plan sitting room with dining area
- Downstairs WC
- Gas central heating
- Extensive rear garden