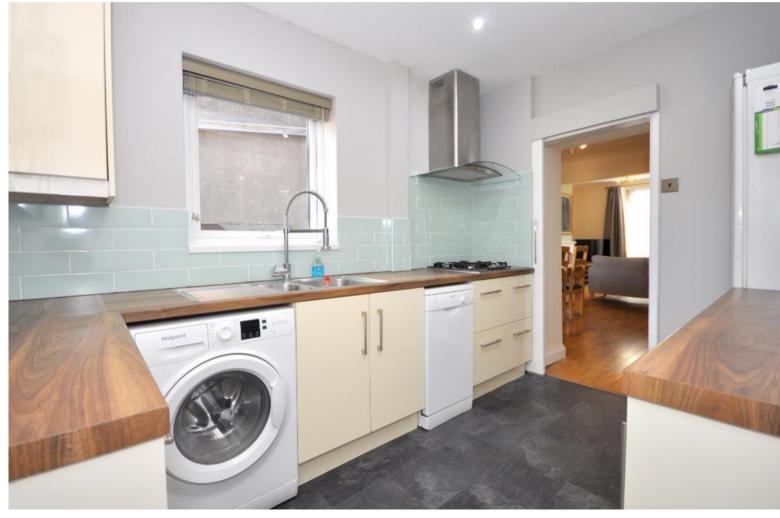

#### **DESCRIPTION**

Beautiful Victorian mid-terrace cottage that has been comprehensively refurbished to provide contemporary styled, light and airy living space, arranged over three floors. The reception hallway leads to an open plan, dual aspect sitting room and dining area, and on to a refitted kitchen with WC to the rear. The first floor provides two double bedrooms and a spacious bath and shower room, whilst the jewel in the crown of this wonderful property proves to be the loft conversion which is currently configured as a large double bedroom with breathtaking, panoramic Westerly views with the backdrop of the Bristol skyline.

# **KEY FEATURES**

- Victorian terrace cottage
- Loft conversion / 3rd bedroom
- Refitted kitchen
- Stunning Westerly views
- Double glazing
- Two double bedrooms
- Open plan sitting room with dining area
- Downstairs WC
- Gas central heating
- Extensive rear garden