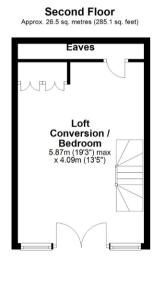

#### **DESCRIPTION**

Beautiful Victorian mid-terrace cottage that has been comprehensively refurbished to provide contemporary styled, light and airy living space, arranged over three floors. The reception hallway leads to an open plan, dual aspect sitting room and dining area, and on to a refitted kitchen with WC to the rear. The first floor provides two double bedrooms and a spacious bath and shower room, whilst the jewel in the crown of this wonderful property proves to be the loft conversion which is currently configured as a large double bedroom with breathtaking, panoramic Westerly views with the backdrop of the Bristol skyline.

Total area: approx. 112.2 sq. metres (1208.0 sq. feet)