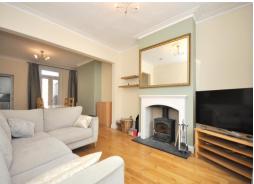

#### **DESCRIPTION**

Beautiful Victorian mid-terrace cottage that has been comprehensively refurbished to provide contemporary styled, light and airy living space, arranged over three floors. The reception hallway leads to an open plan, dual aspect sitting room and dining area, and on to a refitted kitchen with WC to the rear. The first floor provides two double bedrooms and a spacious bath and shower room, whilst the jewel in the crown of this wonderful property proves to be the loft conversion which is currently configured as a large double bedroom with breathtaking, panoramic Westerly views with the backdrop of the Bristol skyline.