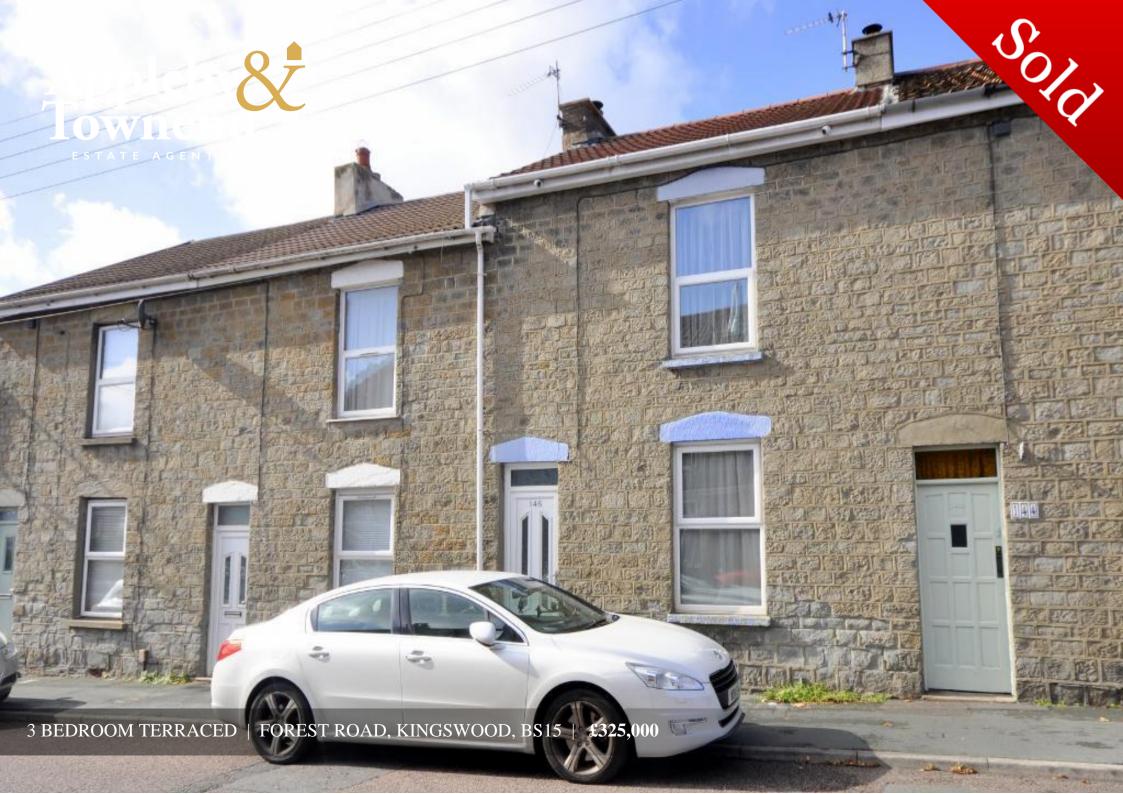

#### **DESCRIPTION**

Beautiful Victorian mid-terrace cottage that has been comprehensively refurbished to provide contemporary styled, light and airy living space, arranged over three floors. The reception hallway leads to an open plan, dual aspect sitting room and dining area, and on to a refitted kitchen with WC to the rear. The first floor provides two double bedrooms and a spacious bath and shower room, whilst the jewel in the crown of this wonderful property proves to be the loft conversion which is currently configured as a large double bedroom with breathtaking, panoramic Westerly views with the backdrop of the Bristol skyline.

Externally there is a large garden to the rear which is mainly laid to lawn with an extensive patio area, ideal for all fresco dining and entertaining.

Conveniently located between Kingswood and Hanham the property is well positioned to take advantage of a wide range of local amenities. Situated within walking distance of Beacon Rise Primary School, which is rated as "outstanding" by OFSTED, this property will appeal to a wide cross section of the market.