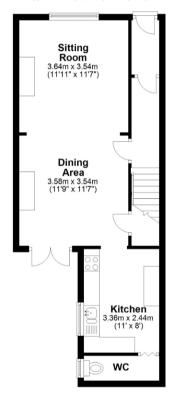

#### **DESCRIPTION**

Beautiful Victorian mid-terrace cottage that has been comprehensively refurbished to provide contemporary styled, light and airy living space, arranged over three floors. The reception hallway leads to an open plan, dual aspect sitting room and dining area, and on to a refitted kitchen with WC to the rear. The first floor provides two double bedrooms and a spacious bath and shower room, whilst the jewel in the crown of this wonderful property proves to be the loft conversion which is currently configured as a large double bedroom with breathtaking, panoramic Westerly views with the backdrop of the Bristol skyline.

Total area: approx. 112.2 sq. metres (1208.0 sq. feet)