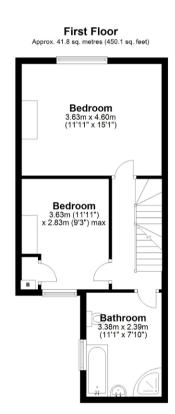

#### **DESCRIPTION**

Beautiful Victorian mid-terrace cottage that has been comprehensively refurbished to provide contemporary styled, light and airy living space, arranged over three floors. The reception hallway leads to an open plan, dual aspect sitting room and dining area, and on to a refitted kitchen with WC to the rear. The first floor provides two double bedrooms and a spacious bath and shower room, whilst the jewel in the crown of this wonderful property proves to be the loft conversion which is currently configured as a large double bedroom with breathtaking, panoramic Westerly views with the backdrop of the Bristol skyline.

Total area: approx. 112.2 sq. metres (1208.0 sq. feet)