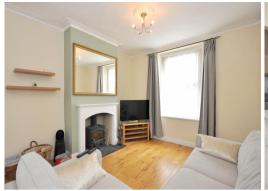

#### **DESCRIPTION**

Beautiful Victorian mid-terrace cottage that has been comprehensively refurbished to provide contemporary styled, light and airy living space, arranged over three floors. The reception hallway leads to an open plan, dual aspect sitting room and dining area, and on to a refitted kitchen with WC to the rear. The first floor provides two double bedrooms and a spacious bath and shower room, whilst the jewel in the crown of this wonderful property proves to be the loft conversion which is currently configured as a large double bedroom with breathtaking, panoramic Westerly views with the backdrop of the Bristol skyline.