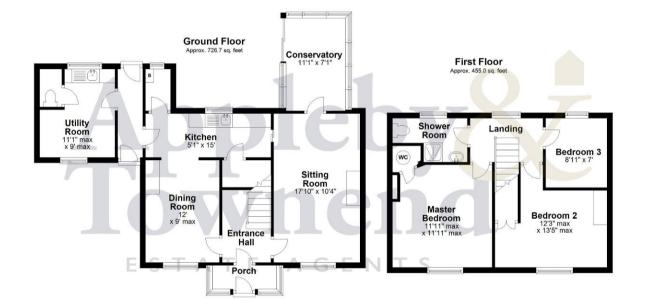

taurants, and leisure facilities, including a multiplex cinema and sports centre.

Trowbridge is easily accessible from the M4 and has a railway station providing regular services to Salisbury and Southampton to the south and Bath and Bristol to the northwest.

Tenure: Freehold Local Authority: Wiltshire Council Council Tax Band: B EPC Rating: D All mains services connected. Gas central heating.

### 3 BEDROOM SEMI-DETACHED | SUMMERLEAZE, BA14 | GUIDE PRICE £250,000





# **KEY FEATURES**

- Three bedroom family home
- No onward Chain
- Dining room
- Separate utility & downstairs cloakroom
- Workshop / Summerhouse
- Huge potential
- Kitchen
- Sitting room
- Shower room
- Desirable fully enclosed rear garden







## 3 BEDROOM SEMI-DETACHED | SUMMERLEAZE, BA14 | GUIDE PRICE £250,000







#### Total area: approx. 1181.7 sq. feet

## ENERGY EFFICIENCY



# DISCLAIMER

These particulars are thought to be materially correct though their accuracy is not guaranteed and they do not form part of any contract. All measurements are approximate and we have not tested any fitted appliances, electrical or plumbing installation or central heating systems.

# APPLEBY & TOWNEND

4D Broad Lane Farm Seend Melksham Wiltshire, SN126RJ

Tel:01225 983 910E-mail:help@applebyandtownend.co.ukWeb:www.applebyandtownend.co.uk