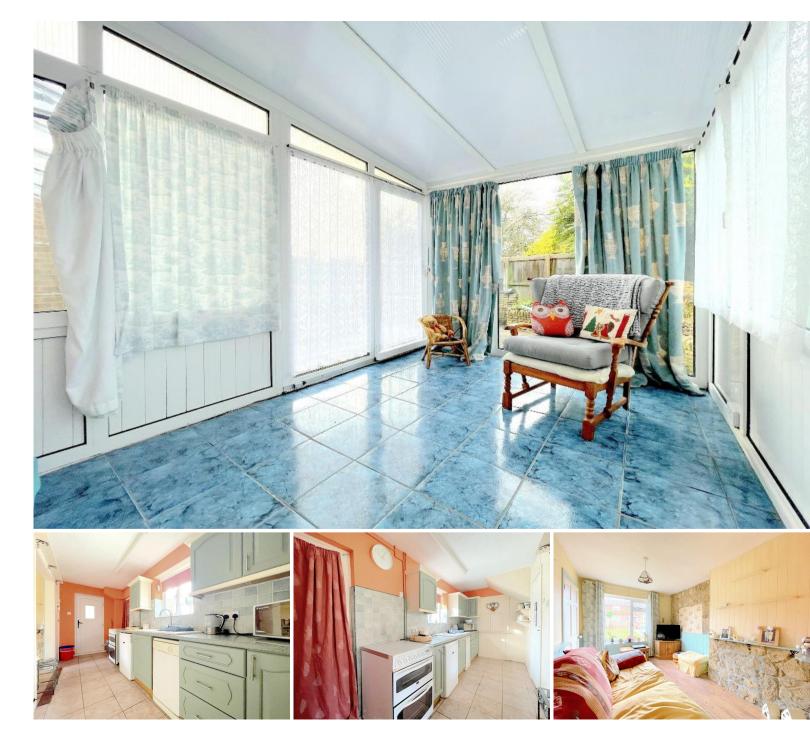

#### The Good Life!

This three bedroom semi-detached family home has so much potential. They do not build them like this anymore.

Through the entrance porch there is a hall providing access to a good sized sitting room with an open fireplace and conservatory, a dining room, a kitchen with a separate utility room and cloak room downstairs. Upstairs there are three good sized bedrooms and shower room.

Outside and to the front is a lovely lawned front garden and plenty of off road driveway parking. To the rear is where this property really comes to life. There is a large patio with a workshop / home office / summerhouse and separate gated access opening up to a wonderful, fully enclosed large rear garden surely to impress.