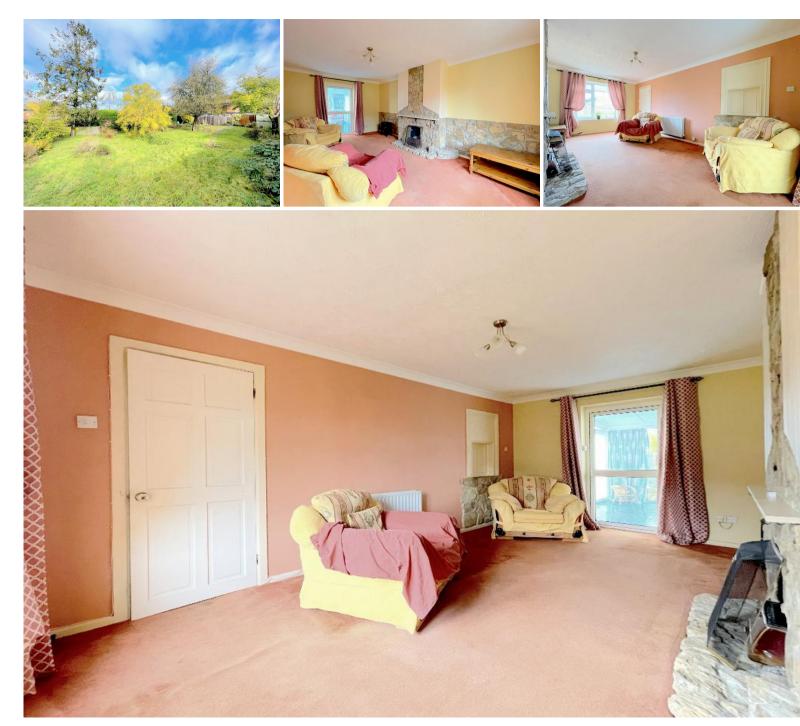

#### The Good Life!

This three bedroom semi-detached family home has so much potential. They do not build them like this anymore.

Through the entrance porch there is a hall providing access to a good sized sitting room with an open fireplace and conservatory, a dining room, a kitchen with a separate utility room and cloak room downstairs. Upstairs there are three good sized bedrooms and shower room.

Outside and to the front is a lovely lawned front garden and plenty of off road driveway parking. To the rear is where this property really comes to life. There is a large patio with a workshop / home office / summerhouse and separate gated access opening up to a wonderful, fully enclosed large rear garden surely to impress.