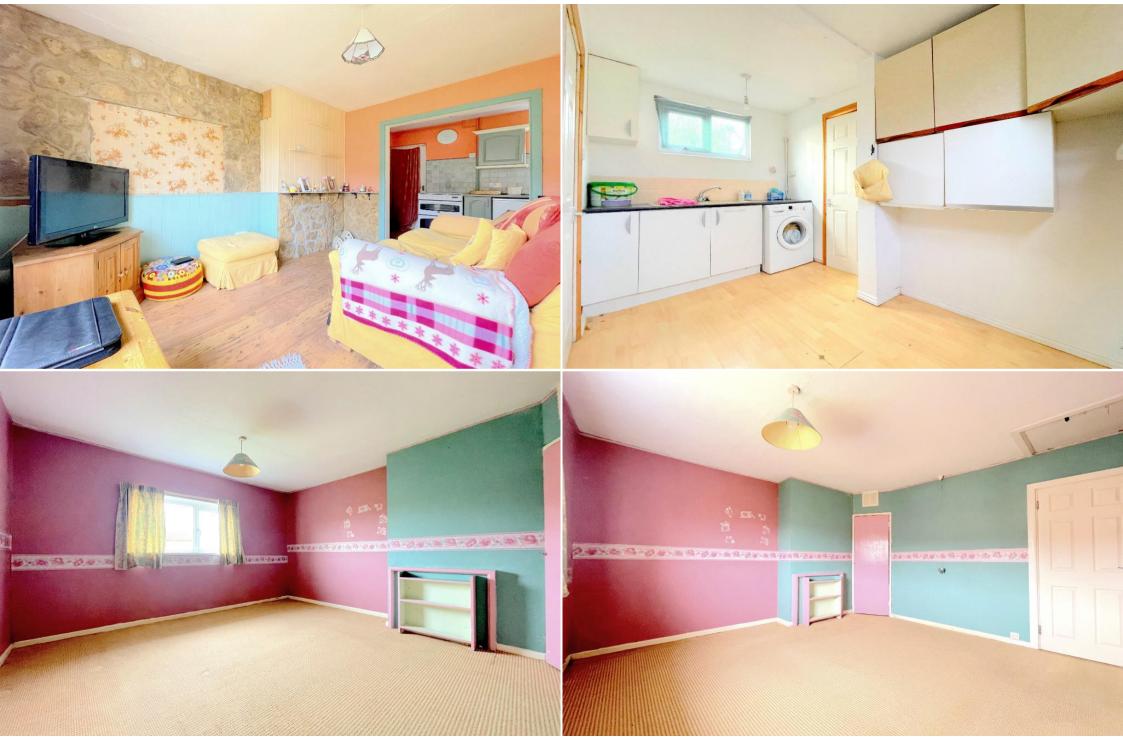

#### The Good Life!

This three bedroom semi-detached family home has so much potential. They do not build them like this anymore.

Through the entrance porch there is a hall providing access to a good sized sitting room with an open fireplace and conservatory, a dining room, a kitchen with a separate utility room and cloak room downstairs. Upstairs there are three good sized bedrooms and shower room.

Outside and to the front is a lovely lawned front garden and plenty of off road driveway parking. To the rear is where this property really comes to life. There is a large patio with a workshop / home office / summerhouse and separate gated access opening up to a wonderful, fully enclosed large rear garden surely to impress.