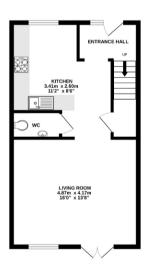

GROUND FLOOR 42.0 sq.m. (452 sq.ft.) approx

1ST FLOOR 42.0 sq.m. (452 sq.ft.) approx.

2ND FLOOR 41.2 sq.m. (444 sq.ft.) approx.

TOTAL FLOOR AREA: 125.2 sq.m. (1347 sq.ft.) approx.

Whilst every attempt has been made to ensure the accuracy of the floorpian contained here, measurements of doors, windows, soons and any other times are approximate and or respectability is taken for any error, prospective purchaset. The services, systems and appliances shown have not been tested and no gazrantee as to their operability or efficiency can be given.