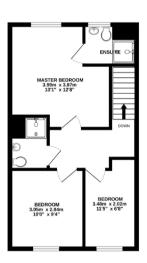

## **DESCRIPTION**

Beautifully presented 4 or 5 bedroom semi-detached town house with well balanced accommodation arranged over three floors, offered with NO ONWARD CHAIN. On the ground floor there is a spacious fitted kitchen / breakfast room with open plan styling past the downstairs cloakroom through to the living room which provides access to the rear garden. The first floor provides a further reception room which could easily be configured to offer an additional fifth bedroom, a smartly appointed bathroom and a double bedroom. The upper floor completes the living space with the master bedroom and en-suite shower room and two further bedrooms.

GROUND FLOOR 42.0 sq.m. (452 sq.ft.) approx

1ST FLOOR 42.0 sq.m. (452 sq.ft.) approx.

2ND FLOOR 41.2 sq.m. (444 sq.ft.) approx.

TOTAL FLOOR AREA: 125.2 sq.m. (1347 sq.ft.) approx.

Whilst every attempt has been made to ensure the accuracy of the floorpian contained here, measurements of doors, windows, soons and any other times are approximate and or respectability is taken for any error, prospective purchaset. The services, systems and appliances shown have not been tested and no gazrantee as to their operability or efficiency can be given.

As to their operability or efficiency can be given.