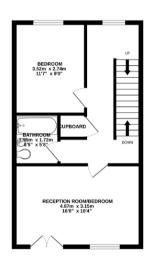

## **DESCRIPTION**

Beautifully presented 4 or 5 bedroom semi-detached town house with well balanced accommodation arranged over three floors, offered with NO ONWARD CHAIN. On the ground floor there is a spacious fitted kitchen / breakfast room with open plan styling past the downstairs cloakroom through to the living room which provides access to the rear garden. The first floor provides a further reception room which could easily be configured to offer an additional fifth bedroom, a smartly appointed bathroom and a double bedroom. The upper floor completes the living space with the master bedroom and en-suite shower room and two further bedrooms.

GROUND FLOOR 42.0 sq.m. (452 sq.ft.) approx

1ST FLOOR 42.0 sq.m. (452 sq.ft.) approx.

2ND FLOOR 41.2 sq.m. (444 sq.ft.) approx.

TOTAL FLOOR AREA: 125.2 sq.m. (1347 sq.ft.) approx.

Whilst every attempt has been made to ensure the accuracy of the floorpian contained here, measurements of doors, windows, soons and any other times are approximate and or respectability is taken for any error, prospective purchaset. The services, systems and appliances shown have not been tested and no gazrantee as to their operability or efficiency can be given.

As to their operability or efficiency can be given.