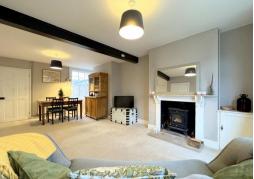

#### **DESCRIPTION**

This beautiful Victorian mid terrace home has been lovingly restored by the current owners. Offered with no onward chain, this stylish family home has plenty of space. Passing through the front door there is a lovely light entrance hall leading to a large double aspect sitting room with wood burning stove and bay window, providing a fantastic amount of light. A beautifully updated and fashionable fitted kitchen, a gorgeous new bathroom suite with a large roll top bath and a good-sized conservatory that could easily be used as a dining room to the rear, enabling enjoyment of the garden all year round.

Upstairs there are three good sized bedrooms with the main bedroom benefiting from an en-suite, which is very rare for a property of this age.

There is a wonderful large garden to the rear ready for planting and sowing, a dream for any keen gardener or vegetable grower.