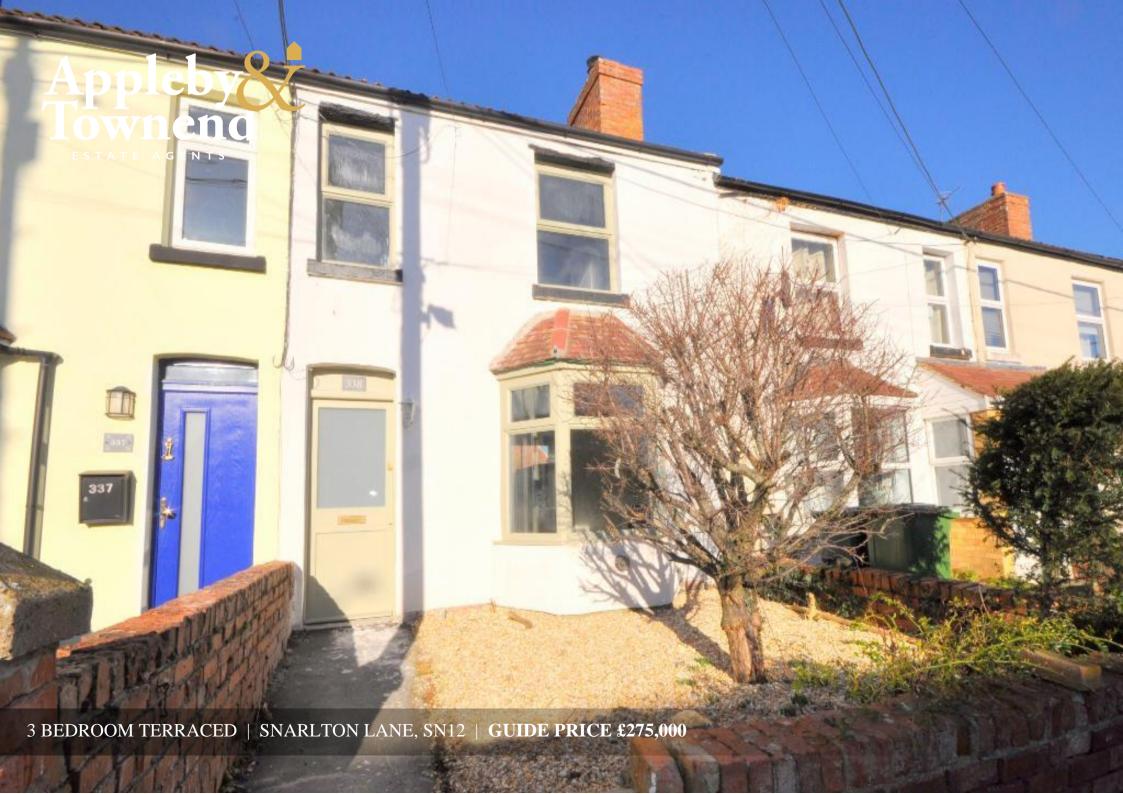

#### **DESCRIPTION**

This beautiful Victorian mid terrace home has been lovingly restored by the current owners. Offered with no onward chain, this stylish family home has plenty of space. Passing through the front door there is a lovely light entrance hall leading to a large double aspect sitting room with wood burning stove and bay window, providing a fantastic amount of light. A beautifully updated and fashionable fitted kitchen, a gorgeous new bathroom suite with a large roll top bath and a good-sized conservatory that could easily be used as a dining room to the rear, enabling enjoyment of the garden all year round.

All in all, a superb property ready for moving in to.

Snarlton Lane located on a no through road to the East of the town centre and offers good access to a wide range of local amenities, leisure facilities and schooling, making it an ideal choice for families. The centre of Melksham with its range of facilities including swimming pool/fitness centre, library and bus services to surrounding towns, lies just under one mile away. Neighbouring towns include Corsham, Bradford on Avon, Trowbridge and Chippenham with the latter having the benefit of main line rail services (London Paddington 1hr 10mins). The Georgian City of Bath with its many facilities lies some ten miles distant. while Junction 17 of the M4 can be accessed three miles north of Chippenham.

Tenure: Freehold

Local Authority: Wiltshire Council

Council Tax Band: C EPC Rating: C

Mains electricity, gas, water and drainage.