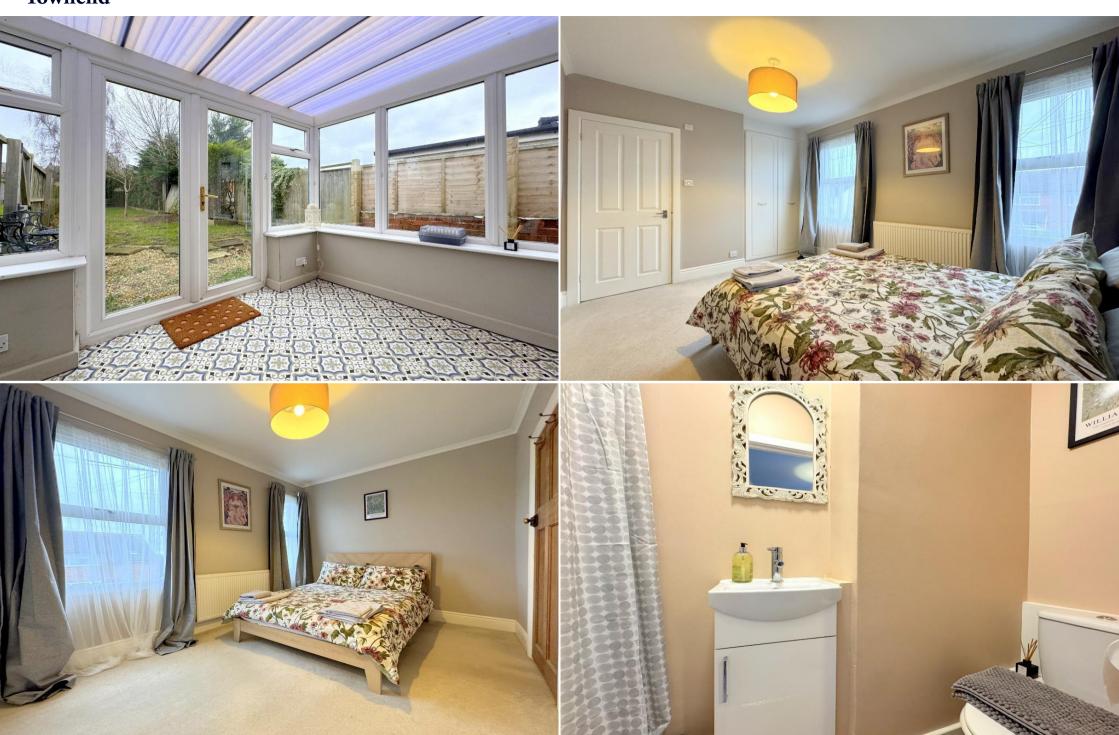

#### **DESCRIPTION**

This beautiful Victorian mid terrace home has been lovingly restored by the current owners. Offered with no onward chain, this stylish family home has plenty of space. Passing through the front door there is a lovely light entrance hall leading to a large double aspect sitting room with wood burning stove and bay window, providing a fantastic amount of light. A beautifully updated and fashionable fitted kitchen, a gorgeous new bathroom suite with a large roll top bath and a good-sized conservatory that could easily be used as a dining room to the rear, enabling enjoyment of the garden all year round.

Upstairs there are three good sized bedrooms with the main bedroom benefiting from an en-suite, which is very rare for a property of this age.

There is a wonderful large garden to the rear ready for planting and sowing, a dream for any keen gardener or vegetable grower.