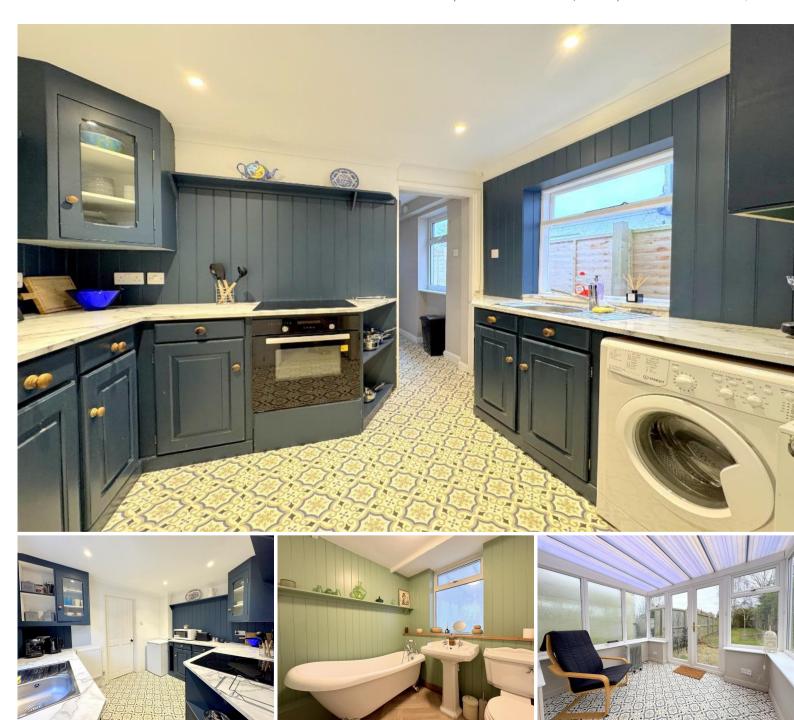

#### **DESCRIPTION**

This beautiful Victorian mid terrace home has been lovingly restored by the current owners. Offered with no onward chain, this stylish family home has plenty of space. Passing through the front door there is a lovely light entrance hall leading to a large double aspect sitting room with wood burning stove and bay window, providing a fantastic amount of light. A beautifully updated and fashionable fitted kitchen, a gorgeous new bathroom suite with a large roll top bath and a good-sized conservatory that could easily be used as a dining room to the rear, enabling enjoyment of the garden all year round.