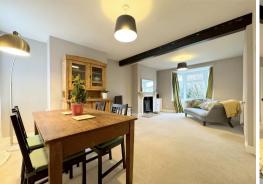

#### **DESCRIPTION**

This beautiful Victorian mid terrace home has been lovingly restored by the current owners. Offered with no onward chain, this stylish family home has plenty of space. Passing through the front door there is a lovely light entrance hall leading to a large double aspect sitting room with wood burning stove and bay window, providing a fantastic amount of light. A beautifully updated and fashionable fitted kitchen, a gorgeous new bathroom suite with a large roll top bath and a good-sized conservatory that could easily be used as a dining room to the rear, enabling enjoyment of the garden all year round.

Upstairs there are three good sized bedrooms with the main bedroom benefiting from an en-suite, which is very rare for a property of this age.

There is a wonderful large garden to the rear ready for planting and sowing, a dream for any keen gardener or vegetable grower.