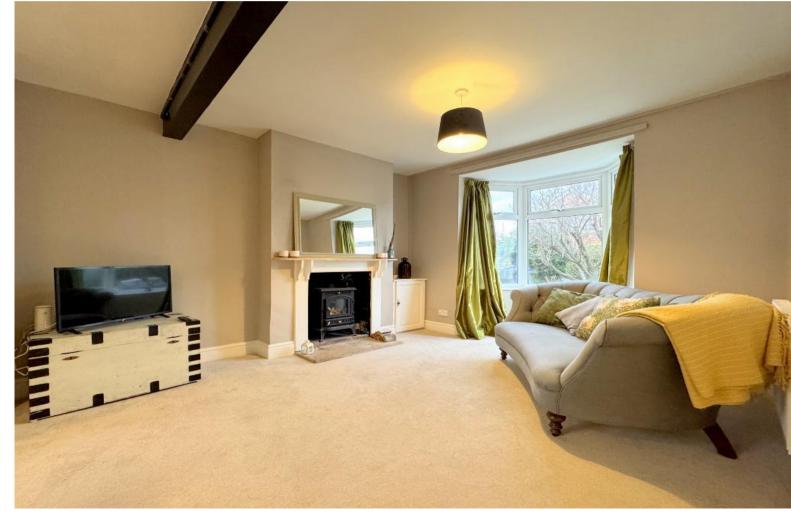

#### **DESCRIPTION**

This beautiful Victorian mid terrace home has been lovingly restored by the current owners. Offered with no onward chain, this stylish family home has plenty of space. Passing through the front door there is a lovely light entrance hall leading to a large double aspect sitting room with wood burning stove and bay window, providing a fantastic amount of light. A beautifully updated and fashionable fitted kitchen, a gorgeous new bathroom suite with a large roll top bath and a good-sized conservatory that could easily be used as a dining room to the rear, enabling enjoyment of the garden all year round.