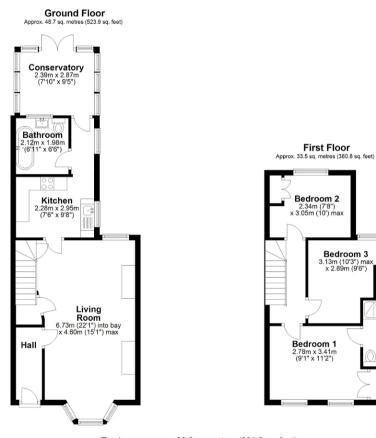

ss centre, library and bus services to surrounding towns, lies just under one mile away. Neighbouring towns include Corsham, Bradford on Avon, Trowbridge and Chippenham with the latter having the benefit of main line rail services (London Paddington 1hr 10mins). The Georgian City of Bath with its many facilities lies some ten miles distant. while Junction 17 of the M4 can be accessed three miles north of Chippenham.

Tenure: Freehold

Local Authority: Wiltshire Council

Council Tax Band: C EPC Rating: C

Mains electricity, gas, water and drainage.











## **KEY FEATURES**

- Restored period home
- Light and spacious sitting room
- Conservatory
- En-suite
- Large rear garden
- Desirable location
- Stylish kitchen
- Three bedrooms
- Beautiful family bathroom
- No onward chain











Total area: approx. 82.2 sq. metres (884.8 sq. feet)

#### **ENERGY EFFICIENCY**



### **DISCLAIMER**

These particulars are thought to be materially correct though their accuracy is not guaranteed and they do not form part of any contract. All measurements are approximate and we have not tested any fitted appliances, electrical or plumbing installation or central heating systems.

# APPLEBY & TOWNEND

4D Broad Lane Farm

Seend

Melksham

Wiltshire, SN126RJ

Tel: 01225 983 910

E-mail: help@applebyandtownend.co.uk Web:

www.applebyandtownend.co.uk