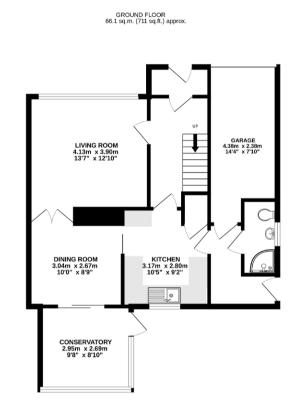

1ST FLOOR 39.8 sq.m. (428 sq.ft.) approx.

# APPLEBY & TOWNEND

4D Broad Lane Farm Seend Melksham Wiltshire, SN126RJ

Tel: E-mail: Web: 01225 983 910 help@applebyandtownend.co.uk www.applebyandtownend.co.uk

TOTAL FLOOR AREA: 105.8 sq.m. (1139 sq.ft) approx. While every time pits been rade to ensure the accuracy of the floorpin oronized here, measurements of does, websive, norms and any other terms are approximate and no responsibility is taken for any error, ornsission or mis-atterment. This piles in the fluxibility expression with and advalue to the any prospective purchase. The services, systemposed with and advalues to the test as a to guarantee and the services of the services of the service of the service services and the services as the Made with Meteoport C423