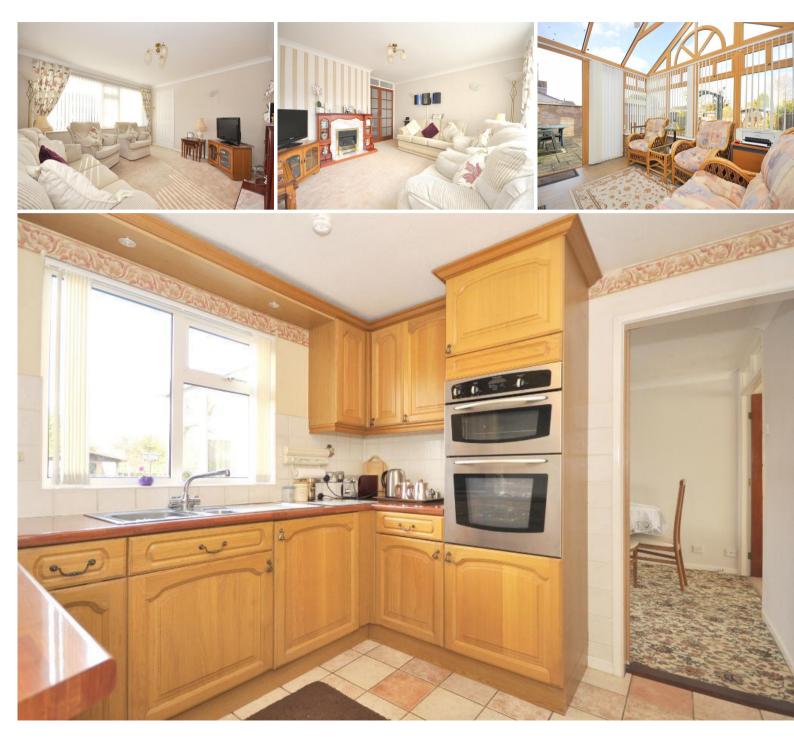

## DESCRIPTION

This much cherished and loved semi-detached home is on the market for the first time in around 50 years and is offered with no onward chain. The smartly presented and well proportioned accommodation comprises a spacious sitting room with double doors through to the dining room which in turn leads to an impressive conservatory and fitted kitchen. An integral garage, shower room, hallway and porch complete the downstairs accommodation.

# **KEY FEATURES**

- Semi-detached family home
- Three bedrooms
- Fitted kitchen
- Downstairs shower room
- Extensive rear garden
- No onward chain
- Two reception rooms
- Family bathroom
- Garage and driveway parking
- Impressive conservatory