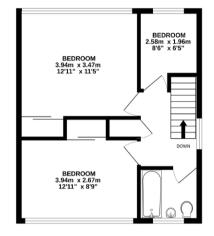

1ST FLOOR 39.8 sq.m. (428 sq.ft.) approx.

Upstairs there are three bedrooms all presented to a good standard with plenty of storage space and a family bathroom.

Externally there is ample off-road parking to the front leading to the garage, whilst to the rear there is a substantial garden which is mainly laid to lawn and benefits from sheds and a timber frame summer house with power and lighting.