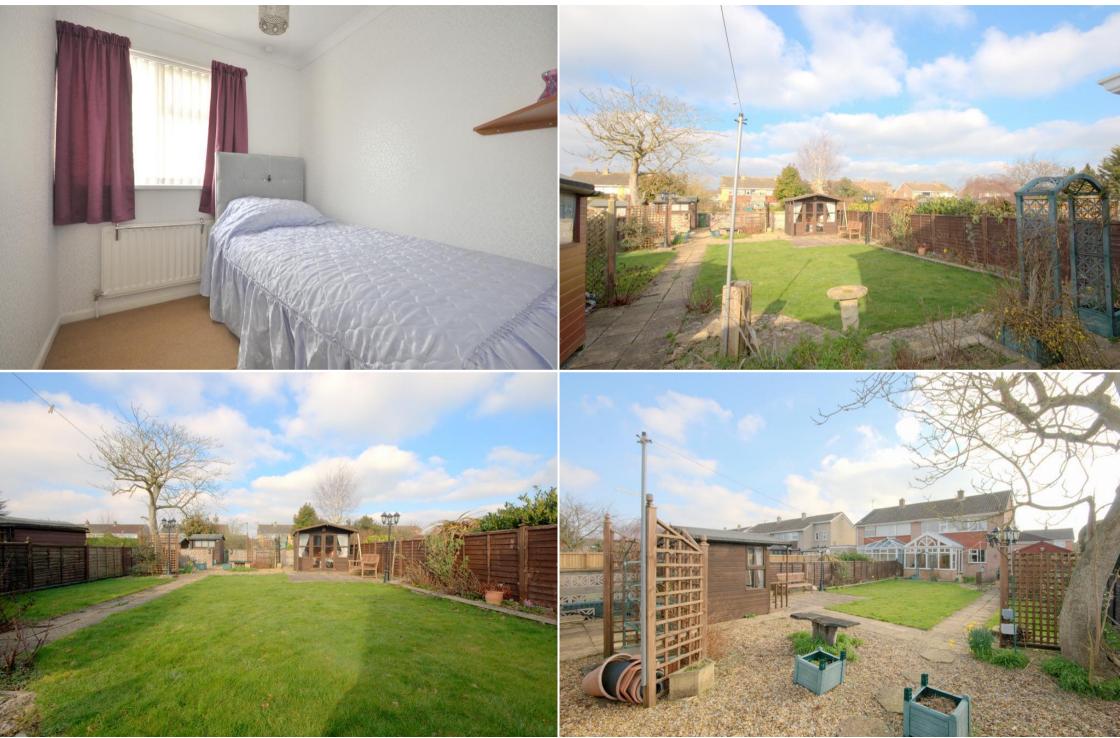

Upstairs there are three bedrooms all presented to a good standard with plenty of storage space and a family bathroom.

Externally there is ample off-road parking to the front leading to the garage, whilst to the rear there is a substantial garden which is mainly laid to lawn and benefits from sheds and a timber frame summer house with power and lighting.