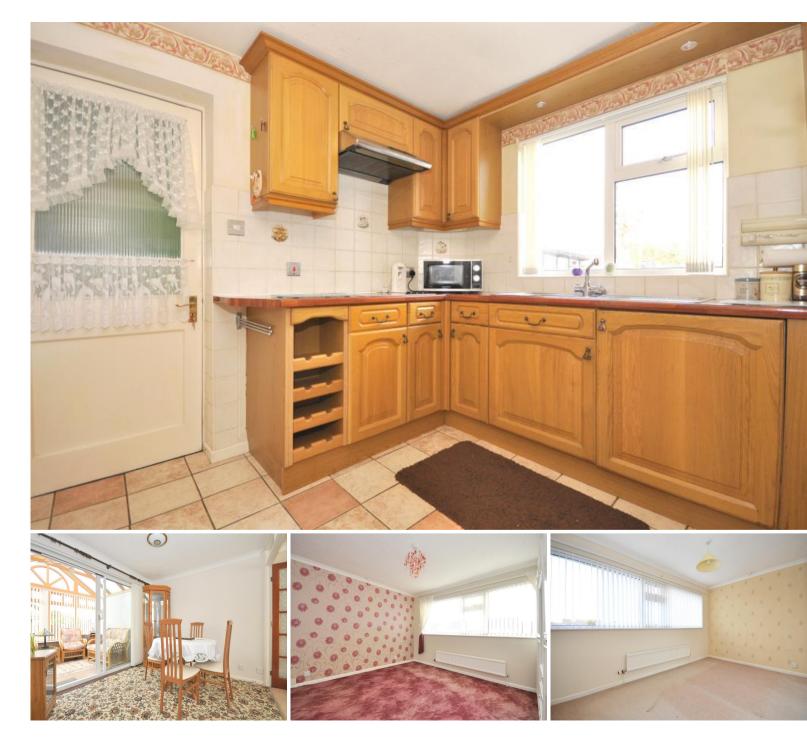

## DESCRIPTION

This much cherished and loved semi-detached home is on the market for the first time in around 50 years and is offered with no onward chain. The smartly presented and well proportioned accommodation comprises a spacious sitting room with double doors through to the dining room which in turn leads to an impressive conservatory and fitted kitchen. An integral garage, shower room, hallway and porch complete the downstairs accommodation.

# **KEY FEATURES**

- Semi-detached family home
- Three bedrooms
- Fitted kitchen
- Downstairs shower room
- Extensive rear garden
- No onward chain
- Two reception rooms
- Family bathroom
- Garage and driveway parking
- Impressive conservatory