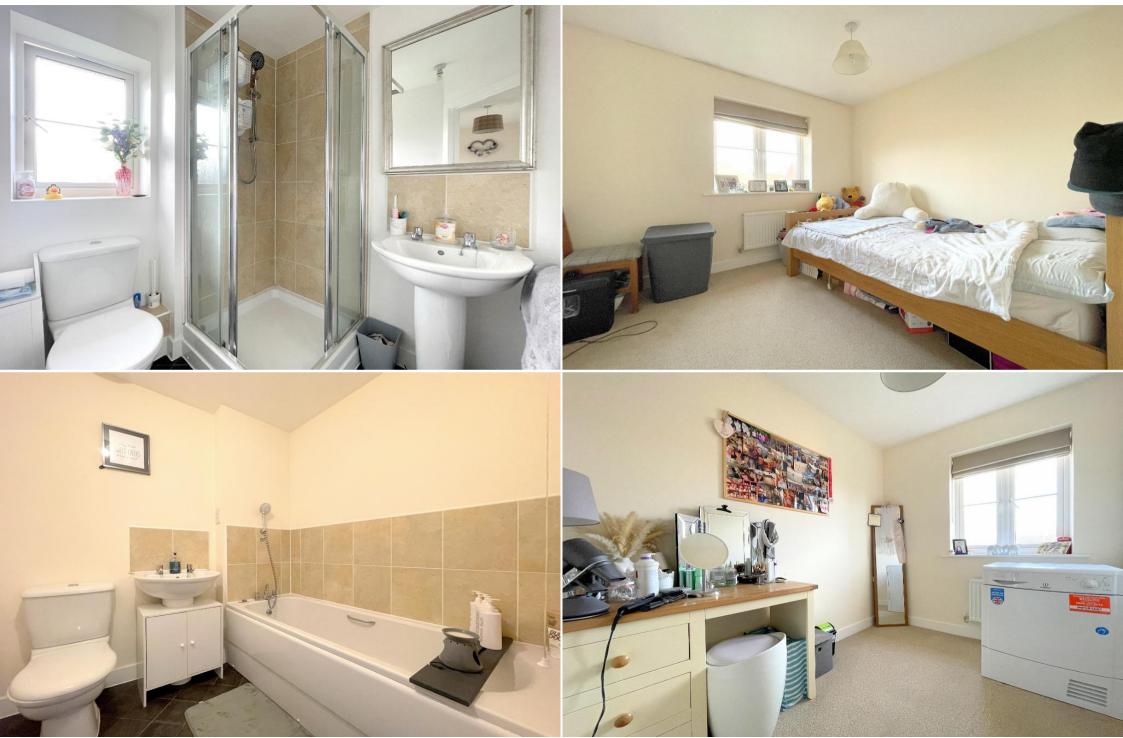

Upstairs there is a family bathroom, two double bedrooms and a single with a lovely en-suite shower room to the Master.

Outside and to the rear is a fully enclosed, easy to maintain rear garden with gated access to a single garage in a block with a parking space in front. All in all, a wonderful family home in a desirable position that you could just move in to.

## **KEY FEATURES**

- Terraced family home
- Spacious sitting / dining room
- Downstairs WC
- Master en-suite
- Popular location
- No onward chain
- Kitchen
- Family bathroom
- Fully enclosed rear garden
- Garage and parking