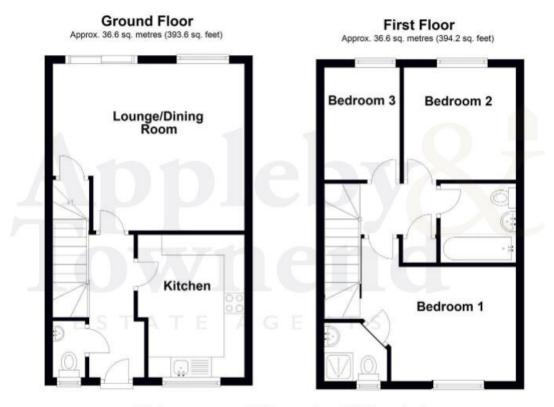

### 3 BEDROOM TERRACED | LAPWING ROAD, SN12 | GUIDE PRICE £250,000

Total area: approx. 73.2 sq. metres (787.9 sq. feet)