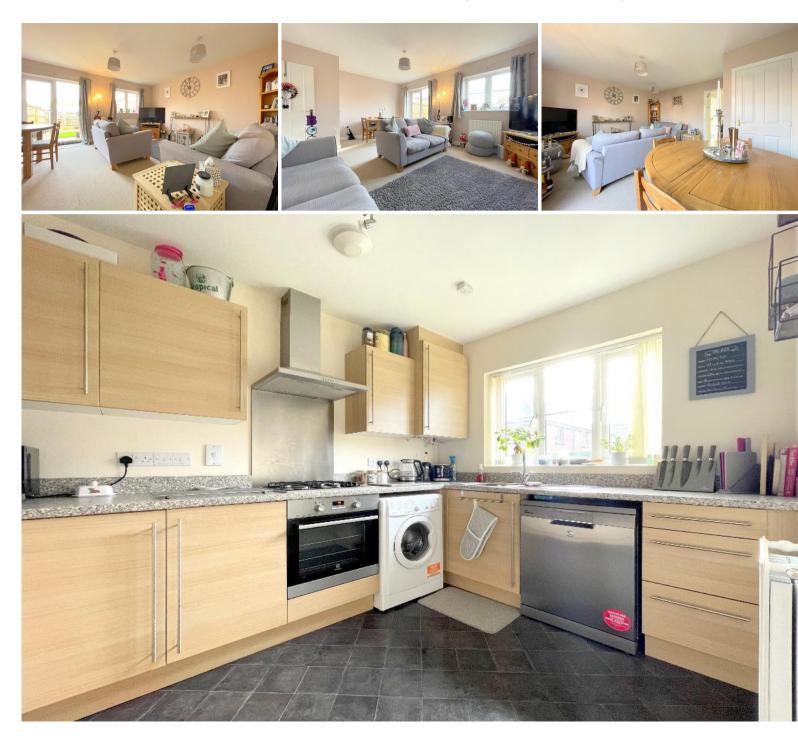

## DESCRIPTION

This delightful mid terraced family home is perfectly positioned within a popular development, located away from the road and on the Sandridge Common side of Melksham.

Up the path and through the front door is an entrance hall with a WC, contemporary style fitted kitchen with plenty of storage and workspace and a spacious sitting / dining room.

## **KEY FEATURES**

- Terraced family home
- Spacious sitting / dining room
- Downstairs WC
- Master en-suite
- Popular location
- No onward chain
- Kitchen
- Family bathroom
- Fully enclosed rear garden
- Garage and parking