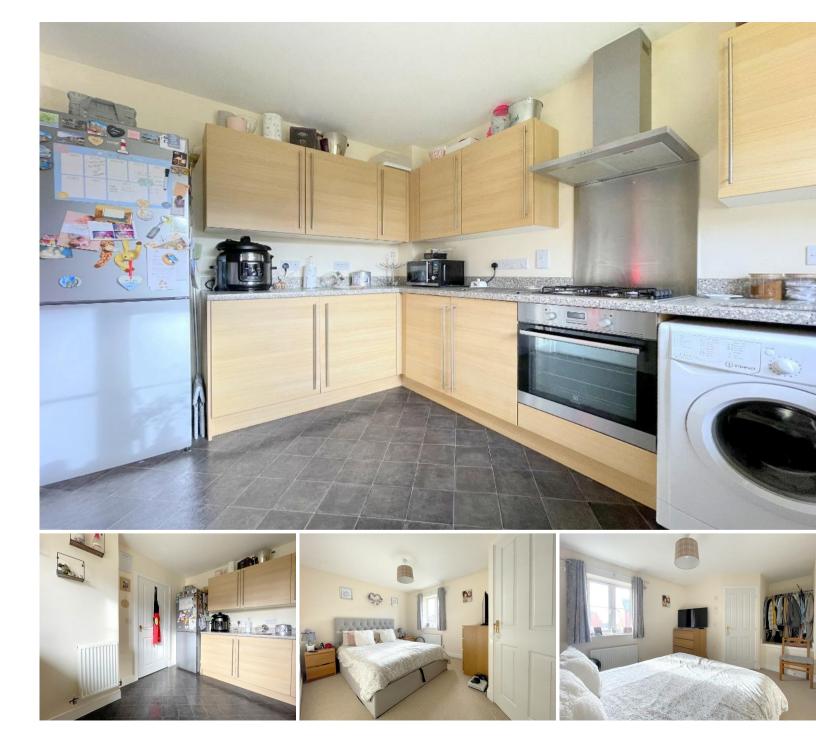

## DESCRIPTION

This delightful mid terraced family home is perfectly positioned within a popular development, located away from the road and on the Sandridge Common side of Melksham.

Up the path and through the front door is an entrance hall with a WC, contemporary style fitted kitchen with plenty of storage and workspace and a spacious sitting / dining room.

Upstairs there is a family bathroom, two double bedrooms and a single with a lovely en-suite shower room to the Master.

Outside and to the rear is a fully enclosed, easy to maintain rear garden with gated access to a single garage in a block with a parking space in front. All in all, a wonderful family home in a desirable position that you could just move in to.