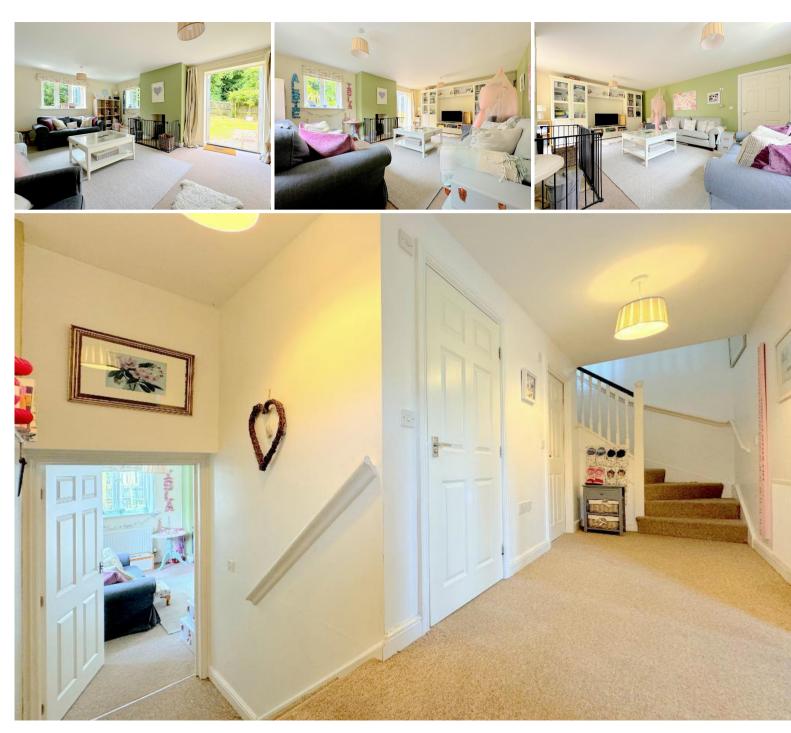

# DESCRIPTION

This four bedroom family home is well positioned in a pleasant setting, enjoying far reaching views towards Salisbury plain and the beautiful St Mary's Church.

Through the front door there is a light and spacious entrance hall providing access to a 18ft kitchen/dining room with a duel aspect, separate utility cupboard, a stylish cloakroom and a small flight of stairs down to a large sitting room with wood burning stove, and French doors leading out to the rear garden.