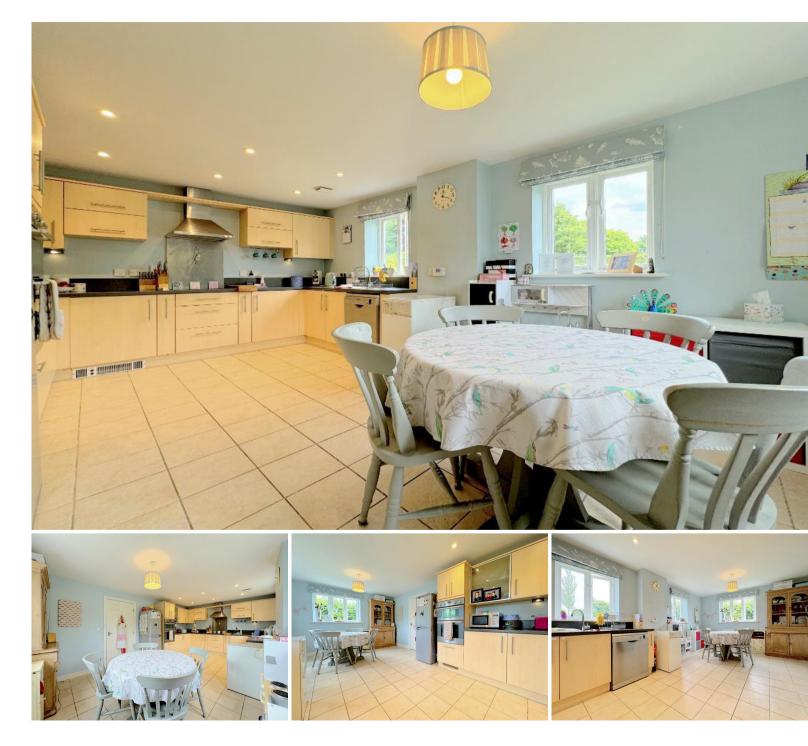

# DESCRIPTION

This four bedroom family home is well positioned in a pleasant setting, enjoying far reaching views towards Salisbury plain and the beautiful St Mary's Church.

Through the front door there is a light and spacious entrance hall providing access to a 18ft kitchen/dining room with a duel aspect, separate utility cupboard, a stylish cloakroom and a small flight of stairs down to a large sitting room with wood burning stove, and French doors leading out to the rear garden.