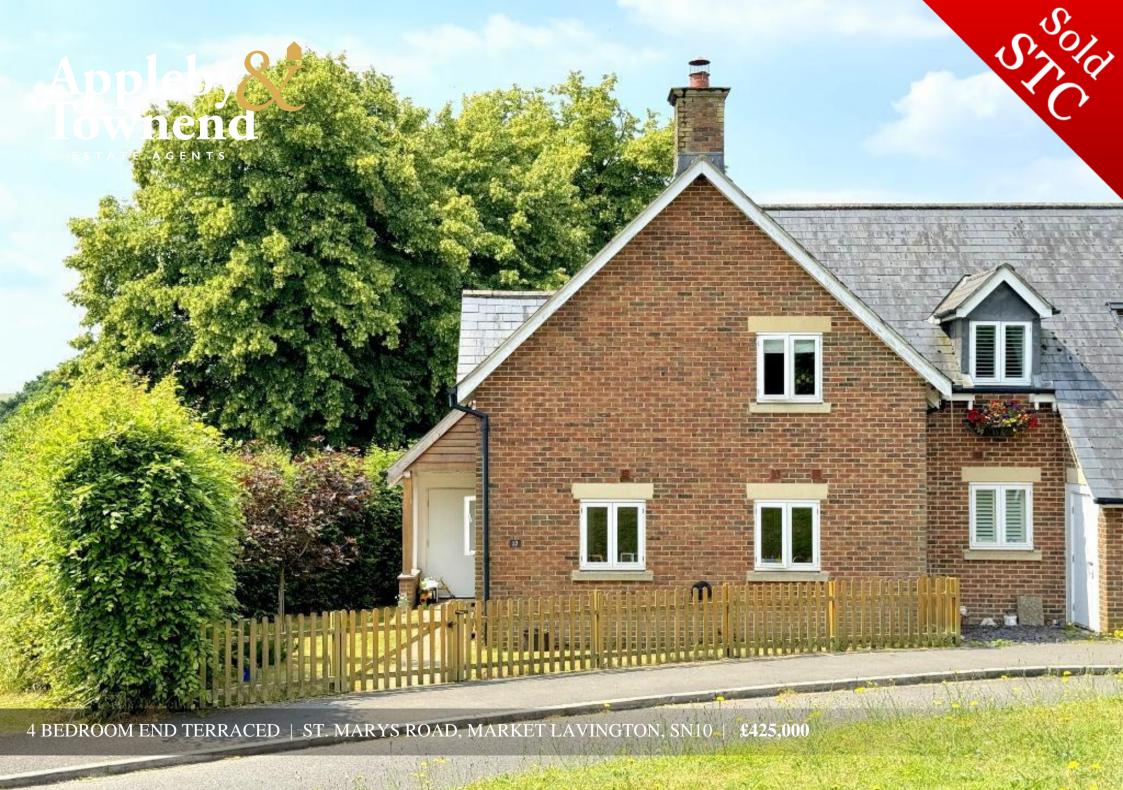

#### 4 BEDROOM END TERRACED | ST. MARYS ROAD, MARKET LAVINGTON, SN10 | £425,000

# DESCRIPTION

This four bedroom family home is well positioned in a pleasant setting, enjoying far reaching views towards Salisbury plain and the beautiful St Mary's Church.

Through the front door there is a light and spacious entrance hall providing access to a 18ft kitchen/dining room with a duel aspect, separate utility cupboard, a stylish cloakroom and a small flight of stairs down to a large sitting room with wood burning stove, and French doors leading out to the rear garden.

All in all, a wonderful family home in a highly desirable village location.

Market Lavington is a highly desirable Wiltshire village that is only five miles south of the beautiful and historic market town of Devizes and just on the edge of Salisbury Plain. There are plenty of amenities close by including a convenience store, pharmacy, butcher, newsagent, sub post office, doctors surgery, hairdresser and public house all within walking distance. Educational facilities are well catered for with St. Barnabas Primary School and Lavington Secondary School. Dauntsey's Public School & Dauntsey's Academy Primary School are found in the neighbouring village of West Lavington which are also in the catchment area.