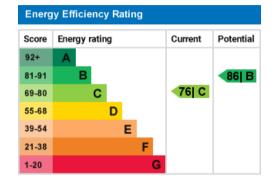

Tenure: Freehold Local Authority: Wiltshire Council

Council Tax Band: C EPC Rating: C Mains electricity, water and drainage. Oil fired central heating

## ENERGY EFFICIENCY