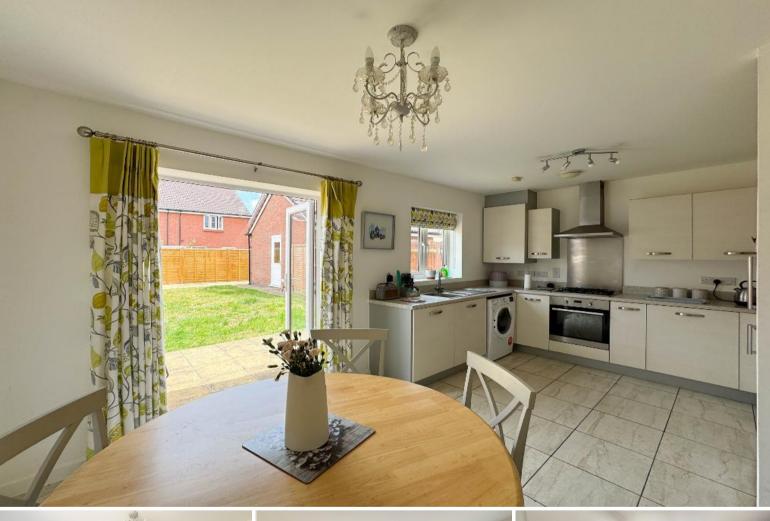

The modern kitchen/dining room is thoughtfully designed to cater to everyday living and entertaining. It features contemporary units, integrated appliances, and a useful storage cupboard. The French doors open directly onto the rear garden, seamlessly blending indoor and outdoor living spaces, perfect for summer dining or social gatherings.