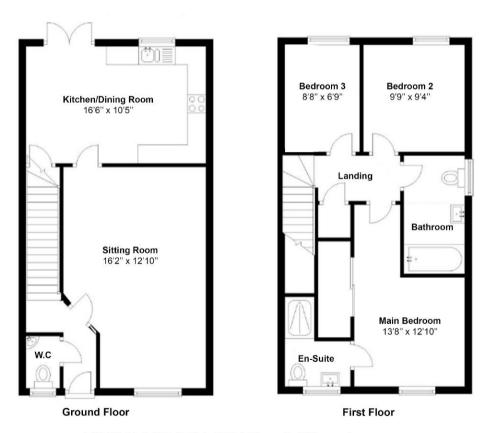

### DESCRIPTION

Well positioned at the bottom of a quiet cul-de-sac, this beautifully maintained three-bedroom semi-detached family home is a delight.

Through the front door there is an entrance hall, complete with a handy downstairs WC for convenience. The spacious sitting room benefits from large windows that fill the space with natural light, creating a warm and inviting atmosphere for family relaxation.

The modern kitchen/dining room is thoughtfully designed to cater to everyday living and entertaining. It features contemporary units, integrated appliances, and a useful storage cupboard. The French doors open directly onto the rear garden, seamlessly blending indoor and outdoor living spaces, perfect for summer dining or social gatherings.

Upstairs, the home provides two generous double bedrooms, including a master bedroom with the added luxury of a private en-suite shower room. A wellproportioned single bedroom is ideal as a child's room, guest room, or home office. The family bathroom is fitted with modern fixtures, including a bath and separate shower.

The rear garden is mainly laid to lawn and includes a patio area, offering a perfect space for outdoor entertaining or relaxing. A door from the garden provides convenient access into the single garage. Side access to the garden adds further convenience.

# Floor Plan

### TOTAL FLOOR AREA: 904.168 sq..ft. (84 sq.m.) approx

Whilst every attempt has been made to ensure the accuracy of the floorplan contained here, measurements of doors, windows, rooms and any other items are approximate and no responibility is taken for any error, omission or mis-statement. This plan is for illustrative purposes only and should be used as such by any prospective purchaser. The services, systems and appliances shown have not been tested and no guarantee as to their operibility of efficiency can be given.