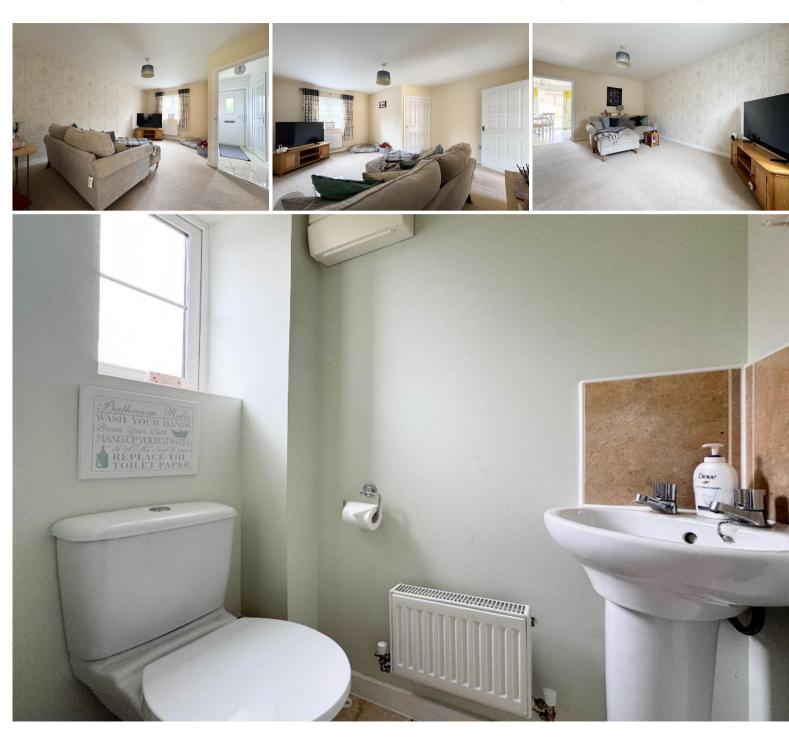

### DESCRIPTION

Well positioned at the bottom of a quiet cul-de-sac, this beautifully maintained three-bedroom semi-detached family home is a delight.

Through the front door there is an entrance hall, complete with a handy downstairs WC for convenience. The spacious sitting room benefits from large windows that fill the space with natural light, creating a warm and inviting atmosphere for family relaxation.

Upstairs, the home provides two generous double bedrooms, including a master bedroom with the added luxury of a private en-suite shower room. A wellproportioned single bedroom is ideal as a child's room, guest room, or home office. The family bathroom is fitted with modern fixtures, including a bath and separate shower.