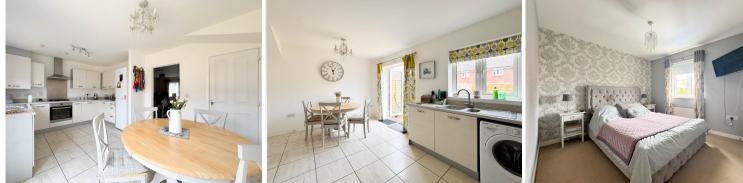

The modern kitchen/dining room is thoughtfully designed to cater to everyday living and entertaining. It features contemporary units, integrated appliances, and a useful storage cupboard. The French doors open directly onto the rear garden, seamlessly blending indoor and outdoor living spaces, perfect for summer dining or social gatherings.

Upstairs, the home provides two generous double bedrooms, including a master bedroom with the added luxury of a private en-suite shower room. A wellproportioned single bedroom is ideal as a child's room, guest room, or home office. The family bathroom is fitted with modern fixtures, including a bath and separate shower.