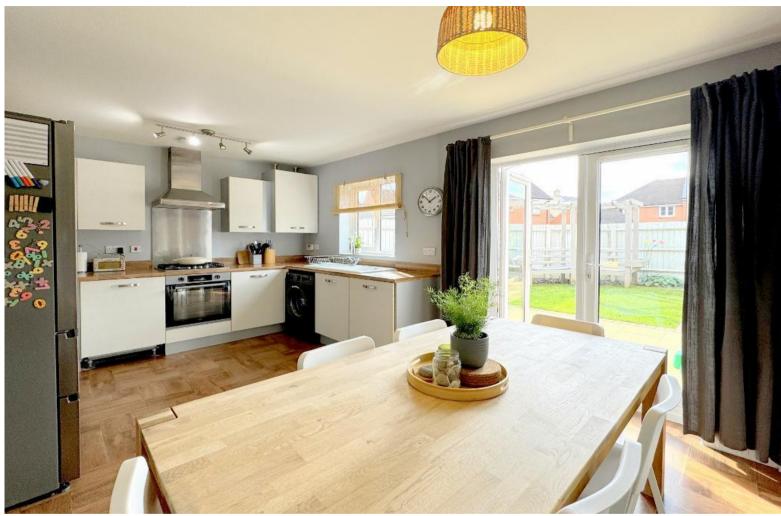

### **DESCRIPTION**

Immaculate and very much improved three-bedroom semi-detached family home, located in a very popular residential location. Close to open countryside walks and not far from town.

Through the front door there is an entrance hall with a downstairs WC, a beautiful light and spacious sitting room, a modern fitted kitchen / dining room with Belfast sink, French doors and a useful storage cupboard. Upstairs there are two double bedrooms with the Master benefiting from a contemporary style en-suite shower room, a single bedroom and a gorgeous family bathroom.

# **KEY FEATURES**

- Immaculate family home
- Beautiful fitted kitchen/dining room
- Downstairs WC
- Updated Master en-suite shower room
- Fully enclosed landscaped rear garden
- Three bedrooms
- Spacious sitting room
- Contemporary style family bathroom
- Popular location
- Off road parking & single garage