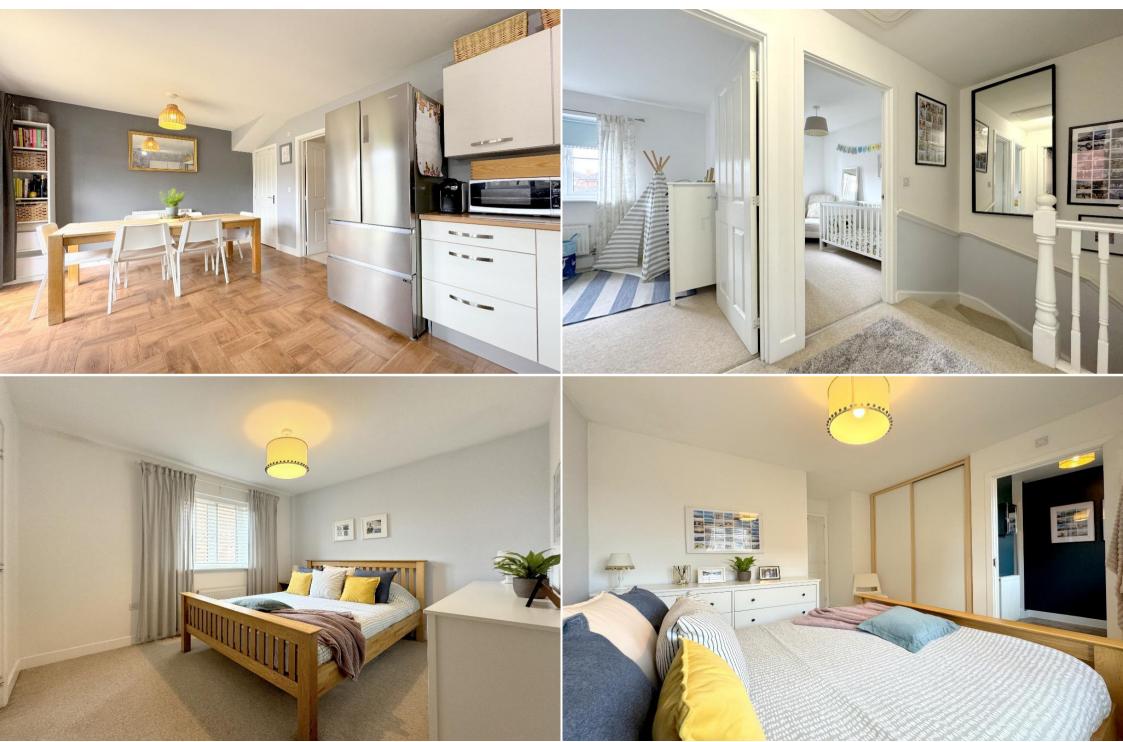

### **DESCRIPTION**

Immaculate and very much improved three-bedroom semi-detached family home, located in a very popular residential location. Close to open countryside walks and not far from town.

Through the front door there is an entrance hall with a downstairs WC, a beautiful light and spacious sitting room, a modern fitted kitchen / dining room with Belfast sink, French doors and a useful storage cupboard. Upstairs there are two double bedrooms with the Master benefiting from a contemporary style en-suite shower room, a single bedroom and a gorgeous family bathroom.

# **KEY FEATURES**

- Immaculate family home
- Beautiful fitted kitchen/dining room
- Downstairs WC
- Updated Master en-suite shower room
- Fully enclosed landscaped rear garden
- Three bedrooms
- Spacious sitting room
- Contemporary style family bathroom
- Popular location
- Off road parking & single garage