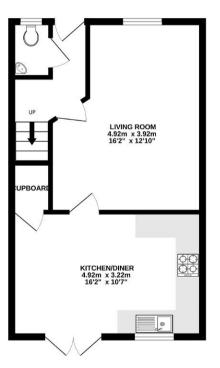

GROUND FLOOR 40.1 sq.m. (431 sq.ft.) approx.

1ST FLOOR 40.1 sq.m. (431 sq.ft.) approx.

#### TOTAL FLOOR AREA: 80.1 sq.m. (862 sq.ft.) approx.

Whilst every alternight has been made to ensure the accuracy of the floorpian contained here, measurements of coces, windows, recent and any other tiers are approximate and for responsibility is taken for any error, prospective purchaser. The services, species and applicance shown have not been tested and no gaarantee as to their operability of efficiency can be given to the sent tested and no gaarantee as to their operability of efficiency can be given.