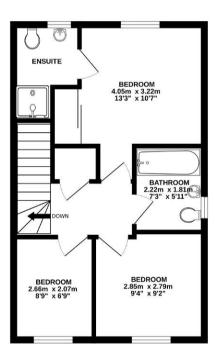

GROUND FLOOR 40.1 sq.m. (431 sq.ft.) approx.

1ST FLOOR 40.1 sq.m. (431 sq.ft.) approx.

#### TOTAL FLOOR AREA: 80.1 sq.m. (862 sq.ft.) approx.

Whilst every alternight has been made to ensure the accuracy of the floorpian contained here, measurements of coces, windows, recent and any other tiers are approximate and for responsibility is taken for any error, prospective purchaser. The services, species and applicance shown have not been tested and no gaarantee as to their operability of efficiency can be given to the sent tested and no gaarantee as to their operability of efficiency can be given.