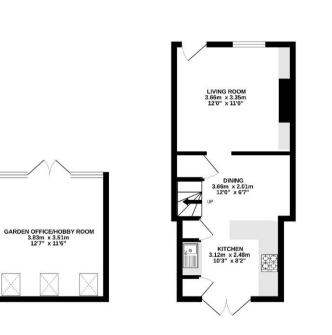

#### 2 BEDROOM CHARACTER PROPERTY | OMEGA TERRACE, ROWDE, SN10 | GUIDE PRICE £275,000

GROUND FLOOR 40.3 sg.m. (434 sg.ft.) approx.

> TOTAL FLOOR AREA: 67.2 sq.m. (723 sq.fb,) approx. Will server along the base hm adds to same the accuracy of the floorphon contendent here, measurements of doors, kindows, norms and any other terms are approximate and no responsibility is taken for any error, messake or meti-satement. The gala is the fluctuative guodesc oright and hould be used as such by any prospective purchase. The size as to their overall and or of efficiency can be given the tested and no guarantee as to their overall and with fleetoxy can be given the sized and no guarantee also their overall and or efficiency can be given the sized and no guarantee also their overall and or efficiency can be given the sized and no guarantee also their overall any content over 2005

### DISCLAIMER

1ST FLOOR 26.9 sq.m. (289 sq.ft.) approx.

> BEDROOM 3.66m x 3.35m 12'0" x 11'0"

BEDROOM 3.12m x 2.48m 10'3" x 8'2"

LANDING

These particulars are thought to be materially correct though their accuracy is not guaranteed and they do not form part of any contract. All measurements are approximate and we have not tested any fitted appliances, electrical or plumbing installation or central heating systems.