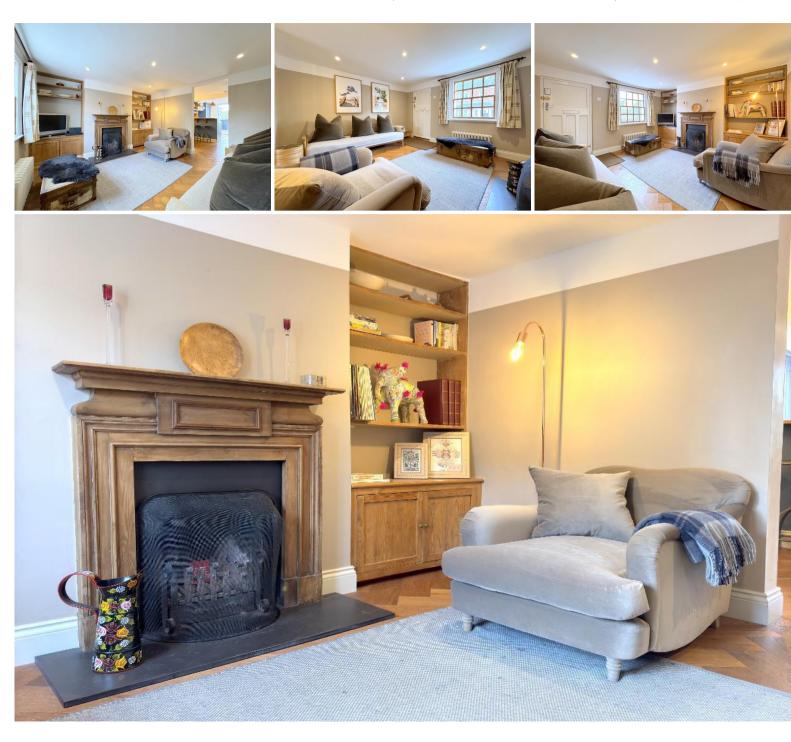

Through the front door there is an elegant sitting room with an open fireplace, luxurious parquet floor guiding you through to a fabulous bespoke fitted kitchen / dinning room with a breakfast island, and provides plenty of storage with fitted appliances.

# **KEY FEATURES**

- Stunning period terraced home
- Elegant sitting room with open fireplace
- Two double bedrooms
- Immaculate attention to detail
- Workshop / home office / games room
- A plethora of original features
- Desirable bespoke kitchen / dining room
- Contemporary style family bathroom
- Beautiful landscaped sunny rear garden
- No onward chain