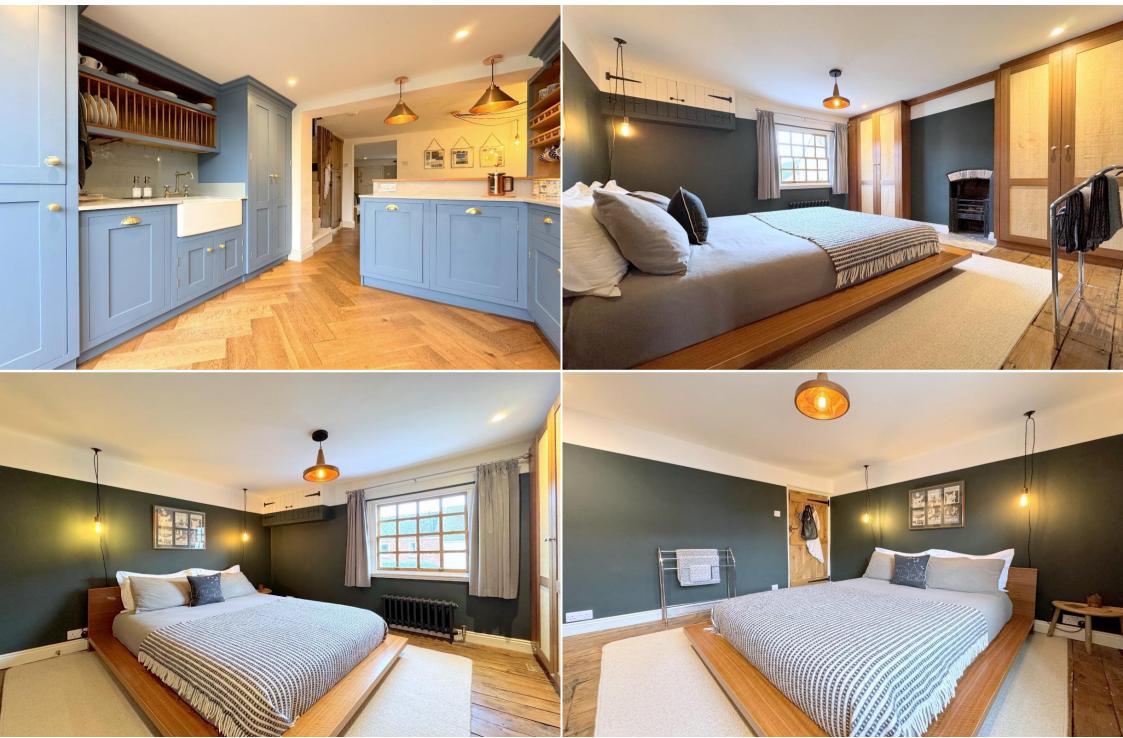

Upstairs there are two double bedrooms, both with built in wardrobes, a feature fireplace in the larger of the two rooms and original oak floor boards. This period home also has a modern family bathroom upstairs which is very rare for a property of this age.

# **KEY FEATURES**

- Stunning period terraced home
- Elegant sitting room with open fireplace
- Two double bedrooms
- Immaculate attention to detail
- Workshop / home office / games room
- A plethora of original features
- Desirable bespoke kitchen / dining room
- Contemporary style family bathroom
- Beautiful landscaped sunny rear garden
- No onward chain