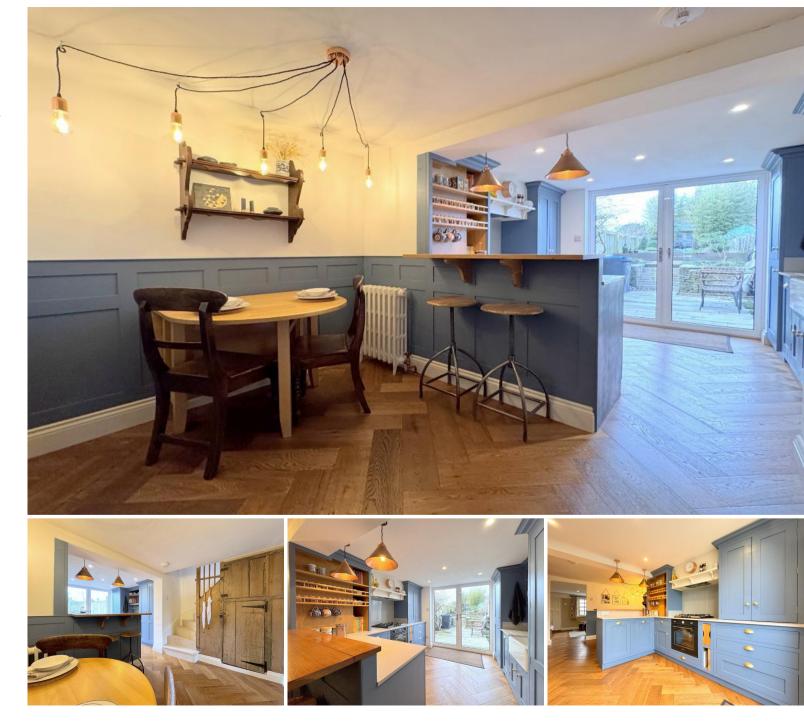

Through the front door there is an elegant sitting room with an open fireplace, luxurious parquet floor guiding you through to a fabulous bespoke fitted kitchen / dinning room with a breakfast island, and provides plenty of storage with fitted appliances.

# **KEY FEATURES**

- Stunning period terraced home
- Elegant sitting room with open fireplace
- Two double bedrooms
- Immaculate attention to detail
- Workshop / home office / games room
- A plethora of original features
- Desirable bespoke kitchen / dining room
- Contemporary style family bathroom
- Beautiful landscaped sunny rear garden
- No onward chain